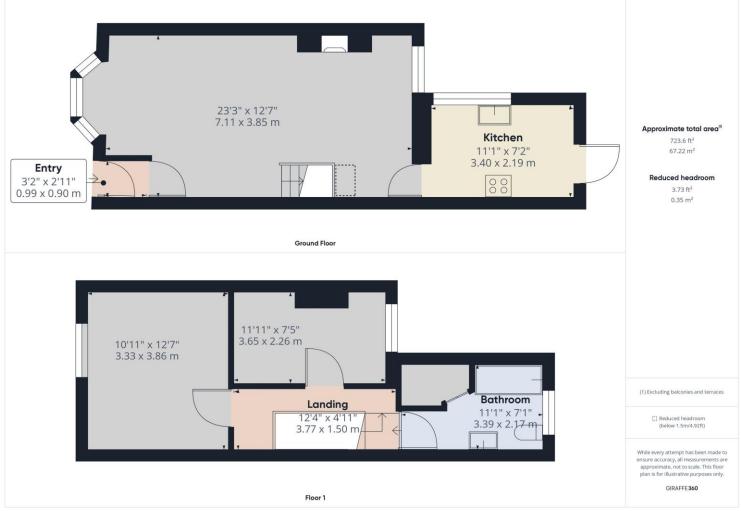

## **Property Description:**

Clarke Munro are delighted to bring to market this spacious and well presented two bedroom mid terrace property. Maintained to a high standard by the current owners. Internally comprising of entrance vestibule, through lounge dining room, kitchen with a range of matching wall and base units. The first floor has two double bedrooms and a spacious bathroom with 3 piece suite. Externally an enclosed rear yard.