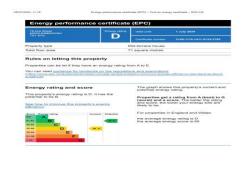

### **Energy Performance Certificate**

The energy efficiency rating is a measure of the overall efficiency of a home. The higher the rating the more energy efficient the home is and the lower the fuel bills will be.