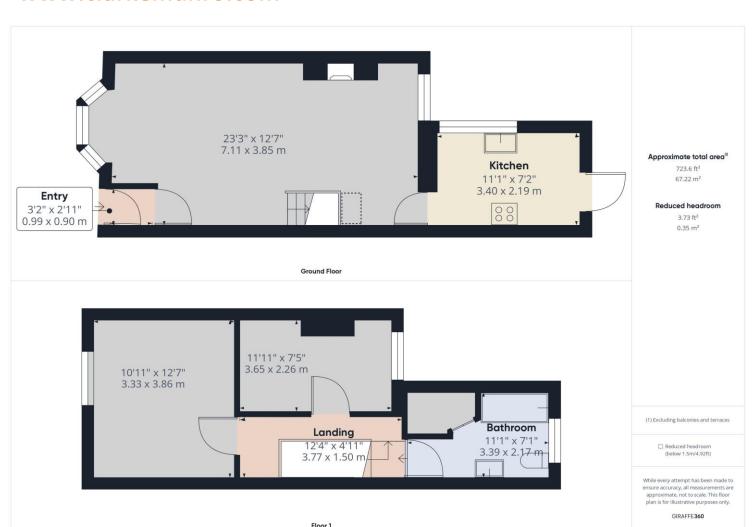

## **Property Description:**

Clarke Munro are delighted to bring to market this spacious and well presented two bedroom mid terrace property. Maintained to a high standard by the current owners. Internally comprising of entrance vestibule, through lounge dining room, kitchen with a range of matching wall and base units. The first floor has two double bedrooms and a spacious bathroom with 3 piece suite. Externally an enclosed rear yard.