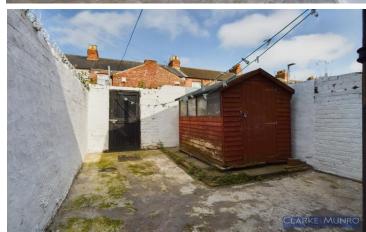

# **Key Features:**

- NO ONWARD CHAIN
- WELL LOCATED FOR ALL LOCAL
  AMENITIES
- FITTED WITH A NEW COMBI BOILER
  2023
- TWO DOUBLE BEDROOMS
- THROUGH LOUNGE DINING ROOM
- ENCLOSED REAR YARD

## **Property Description:**

Clarke Munro are delighted to bring to market this spacious and well presented two bedroom mid terrace property. Maintained to a high standard by the current owners. Internally comprising of entrance vestibule, through lounge dining room, kitchen with a range of matching wall and base units. The first floor has two double bedrooms and a spacious bathroom with 3 piece suite. Externally an enclosed rear yard.