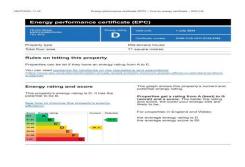

#### **Energy Performance Certificate**

The energy efficiency rating is a measure of the overall efficiency of a home. The higher the rating the more energy efficient the home is and the lower the fuel bills will be.