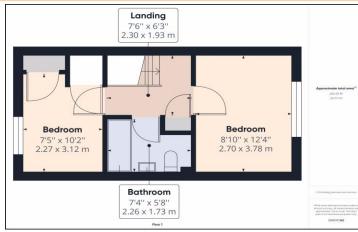

#### **Property Description:**

Clarke Munro are delighted to introduce this fantastic two bedroom property on a popular street in TS5. Benefiting from the preferred layout and decent condition , the ground floor consists of a great double reception room, a well-appointed kitchen and access to a tidy patio at the rear. Upstairs, two double-bedrooms and a family bathroom bathroom.