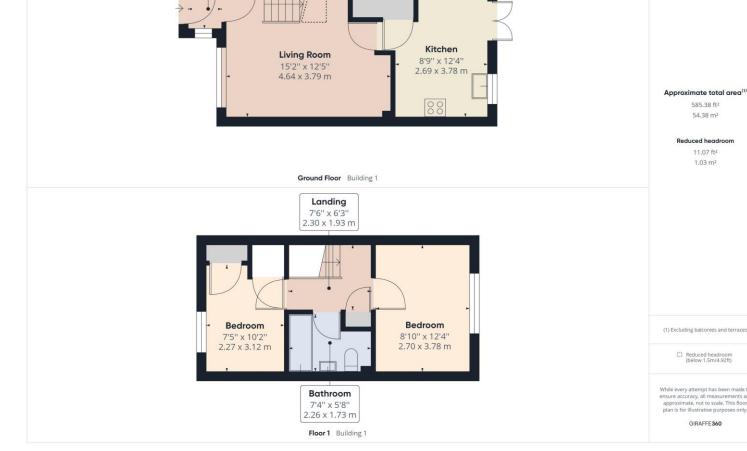

#### **Property Description:**

Clarke Munro are delighted to introduce this fantastic two bedroom property on a popular street in TS5. Benefiting from the preferred layout and decent condition , the ground floor consists of a great double reception room, a well-appointed kitchen and access to a tidy patio at the rear. Upstairs, two double-bedrooms and a family bathroom bathroom.