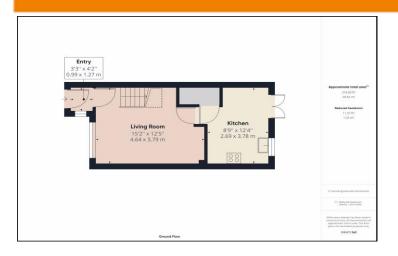

#### **Property Description:**

Clarke Munro are delighted to introduce this fantastic two bedroom property on a popular street in TS5. Benefiting from the preferred layout and decent condition , the ground floor consists of a great double reception room, a well-appointed kitchen and access to a tidy patio at the rear. Upstairs, two double-bedrooms and a family bathroom bathroom.