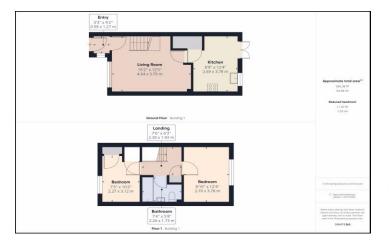

#### **Property Description:**

Clarke Munro are delighted to introduce this fantastic two bedroom property on a popular street in TS5. Benefiting from the preferred layout and decent condition , the ground floor consists of a great double reception room, a well-appointed kitchen and access to a tidy patio at the rear. Upstairs, two double-bedrooms and a family bathroom bathroom.