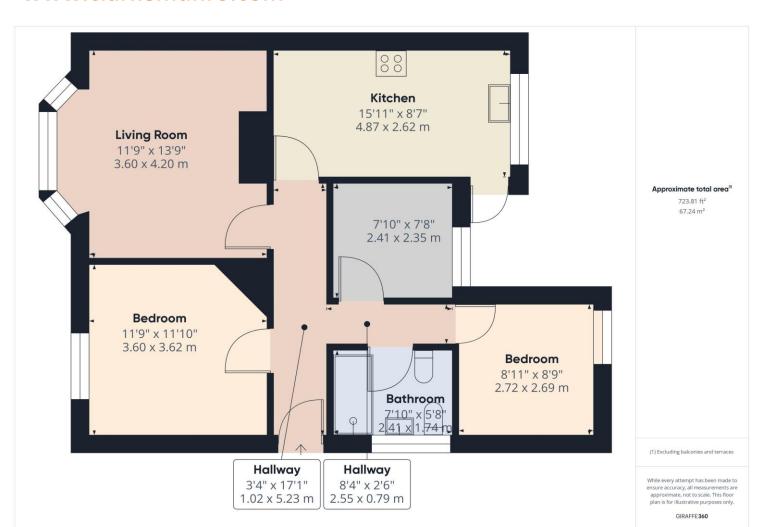

### **Property Description:**

Clarke Munro welcome to the market this 3 bedroomed semi detached bungalow situated in this regarded Linthorpe setting. The accommodation briefly comprises; entrance hall, lounge, spacious dining kitchen with range of units, three bedrooms and modern fitted showerroom w/c. Externally, gardens front and rear, driveway to the side provides off road parking for multiple cars. The property also benefits from double glazing & gas central heating.