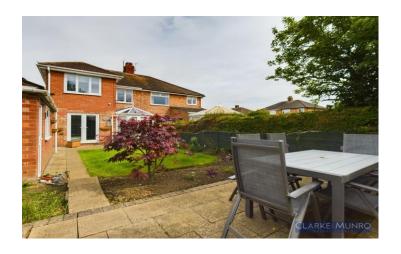

# **Key Features:**

- EXTENDED 4 BEDROOM SEMI DETACHED PROPERTY
- POPULAR TS5 LOCATION CULDESAC POSITION
- SOUTH FACING REAR GARDEN
- MODERN KITCHEN AND SHOWER ROOM
- DRIVEWAY WITH SPACE FOR MULITPLE CARS

## **Property Description:**

Clarke Munro welcome to the market this beautifully presented, extended semi-detached house which is positioned in a quiet cul de sac location. Sitting on a south facing plot, this spcious family home comprises entrance hall, front lounge, rear sitting/dining room, conservatory and 18ft breakfast kitchen with modern Shaker style units, breakfast bar and built-in appliances. The first floor has four bedrooms (three double and one large single), some with built in wardrobes, and shower room with a modern white suite. Externally well maintained enclosed gardens to the front and rear. Other features include a detached garage with an electric remote controlled door, driveway for multiple cars, UPVC double glazed window and central heating with a 'Worcester' combi boiler and access to the loft via a ladder - ideal for extra storage.