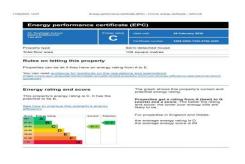

#### **Energy Performance Certificate**

The energy efficiency rating is a measure of the overall efficiency of a home. The higher the rating the more energy efficient the home is and the lower the fuel bills will be.