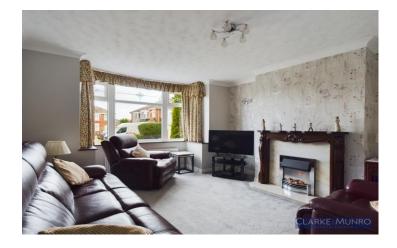

## **Property Description:**

Clarke Munro welcome to the market this beautifully presented, extended semi-detached house which is positioned in a quiet cul de sac location. Sitting on a south facing plot, this spcious family home comprises entrance hall, front lounge, rear sitting/dining room, conservatory and 18ft breakfast kitchen with modern Shaker style units, breakfast bar and built-in appliances. The first floor has four bedrooms (three double and one large single), some with built in wardrobes, and shower room with a modern white suite. Externally well maintained enclosed gardens to the front and rear. Other features include a detached garage with an electric remote controlled door, driveway for multiple cars, UPVC double glazed window and central heating with a 'Worcester' combi boiler and access to the loft via a ladder - ideal for extra storage.