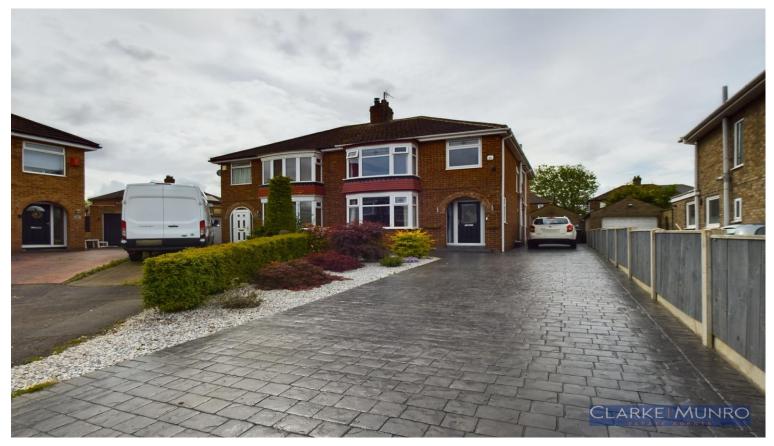

# **Key Features:**

- EXTENDED 4 BEDROOM SEMI DETACHED PROPERTY
- POPULAR TS5 LOCATION CULDESAC POSITION
- SOUTH FACING REAR GARDEN
- MODERN KITCHEN AND SHOWER ROOM
- DRIVEWAY WITH SPACE FOR MULITPLE CARS

## **Property Description:**

Clarke Munro welcome to the market this beautifully presented, extended semi-detached house which is positioned in a quiet cul de sac location. Sitting on a south facing plot, this spcious family home comprises entrance hall, front lounge, rear sitting/dining room, conservatory and 18ft breakfast kitchen with modern Shaker style units, breakfast bar and built-in appliances. The first floor has four bedrooms (three double and one large single), some with built in wardrobes, and shower room with a modern white suite. Externally well maintained enclosed gardens to the front and rear. Other features include a detached garage with an electric remote controlled door, driveway for multiple cars, UPVC double glazed window and central heating with a 'Worcester' combi boiler and access to the loft via a ladder - ideal for extra storage.