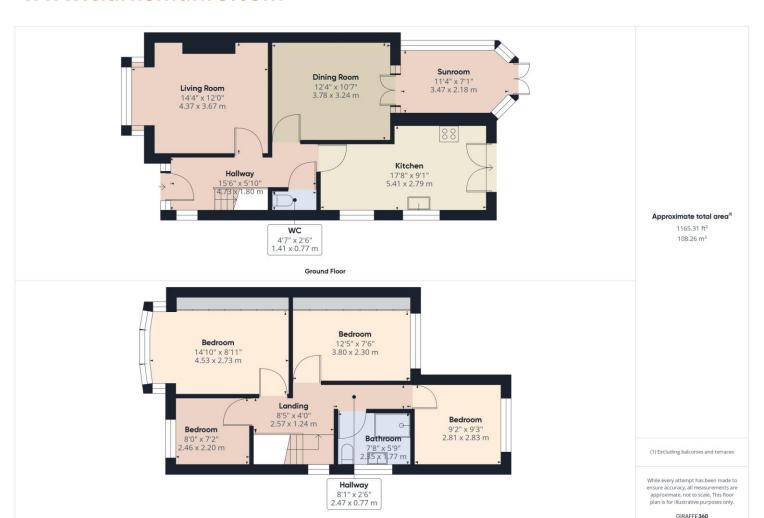

## **Property Description:**

Clarke Munro welcome to the market this beautifully presented, extended semi-detached house which is positioned in a quiet cul de sac location. Sitting on a south facing plot, this spcious family home comprises entrance hall, front lounge, rear sitting/dining room, conservatory and 18ft breakfast kitchen with modern Shaker style units, breakfast bar and built-in appliances. The first floor has four bedrooms (three double and one large single), some with built in wardrobes, and shower room with a modern white suite. Externally well maintained enclosed gardens to the front and rear. Other features include a detached garage with an electric remote controlled door, driveway for multiple cars, UPVC double glazed window and central heating with a 'Worcester' combi boiler and access to the loft via a ladder - ideal for extra storage.