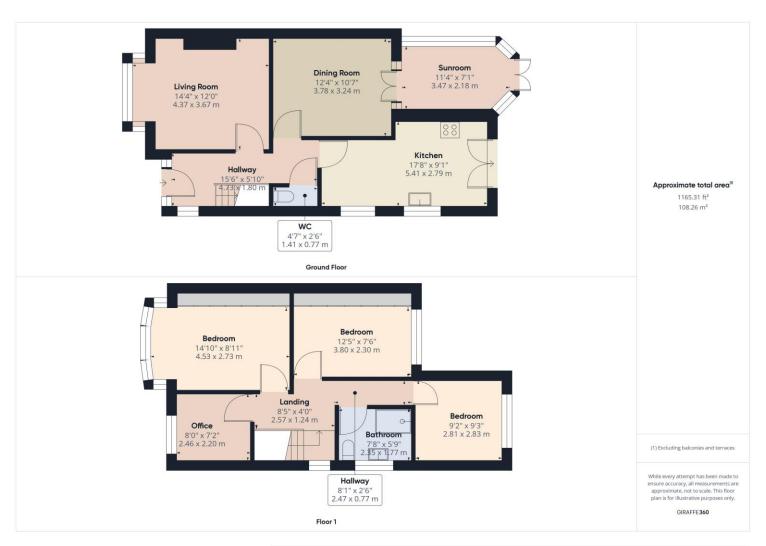

# **Property Description:**

Clarke Munro welcome to the market this beautifully presented, extended semi-detached house which is positioned in a quiet cul de sac location. Sitting on a south facing plot, this spcious family home comprises entrance hall, front lounge, rear sitting/dining room, conservatory and 18ft breakfast kitchen with modern Shaker style units, breakfast bar and built-in appliances. The first floor has four bedrooms (three double and one large single), some with built in wardrobes, and shower room with a modern white suite. Externally well maintained enclosed gardens to the front and rear. Other features include a detached garage with an electric remote controlled door, driveway for multiple cars, UPVC double glazed window and central heating with a 'Worcester' combi boiler and access to the loft via a ladder - ideal for extra storage.