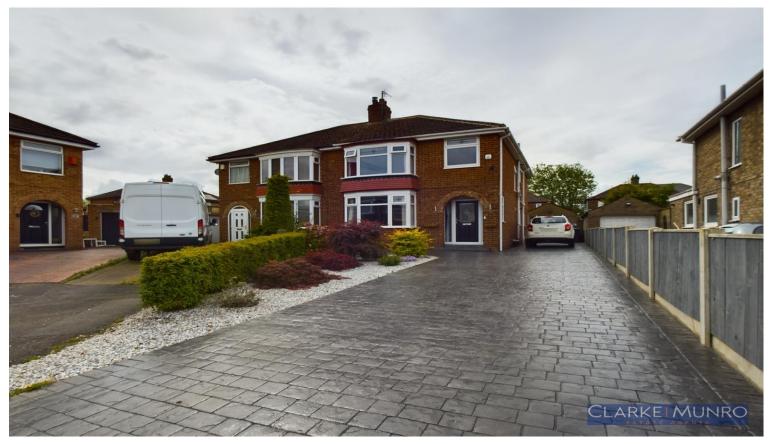

# **Key Features:**

- EXTENDED 4 BEDROOM SEMI DETACHED
  PROPERTY
- POPULAR TS5 LOCATION CULDESAC POSITION
- SOUTH FACING REAR GARDEN
- MODERN KITCHEN AND SHOWER ROOM
- DRIVEWAY WITH SPACE FOR MULITPLE CARS

# **Property Description:**

Clarke Munro welcome to the market this beautifully presented, extended semi-detached house which is positioned in a quiet cul de sac location. Sitting on a south facing plot, this spcious family home comprises entrance hall, front lounge, rear sitting/dining room, conservatory and 18ft breakfast kitchen with modern Shaker style units, breakfast bar and built-in appliances. The first floor has four bedrooms (three double and one large single), some with built in wardrobes, and shower room with a modern white suite. Externally well maintained enclosed gardens to the front and rear. Other features include a detached garage with an electric remote controlled door, driveway for multiple cars, UPVC double glazed window and central heating with a 'Worcester' combi boiler and access to the loft via a ladder - ideal for extra storage.