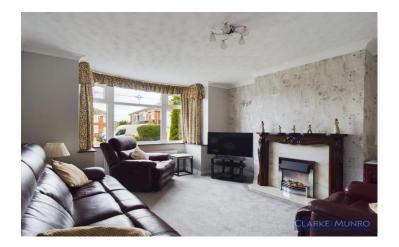

# **Property Description:**

Clarke Munro welcome to the market this beautifully presented, extended semi-detached house which is positioned in a quiet cul de sac location. Sitting on a south facing plot, this spcious family home comprises entrance hall, front lounge, rear sitting/dining room, conservatory and 18ft breakfast kitchen with modern Shaker style units, breakfast bar and built-in appliances. The first floor has four bedrooms (three double and one large single), some with built in wardrobes, and shower room with a modern white suite. Externally well maintained enclosed gardens to the front and rear. Other features include a detached garage with an electric remote controlled door, driveway for multiple cars, UPVC double glazed window and central heating with a 'Worcester' combi boiler and access to the loft via a ladder - ideal for extra storage.