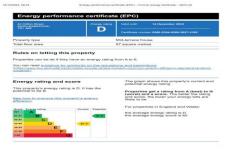

#### **Energy Performance Certificate**

The energy efficiency rating is a measure of the overall efficiency of a home. The higher the rating the more energy efficient the home is and the lower the fuel bills will be.