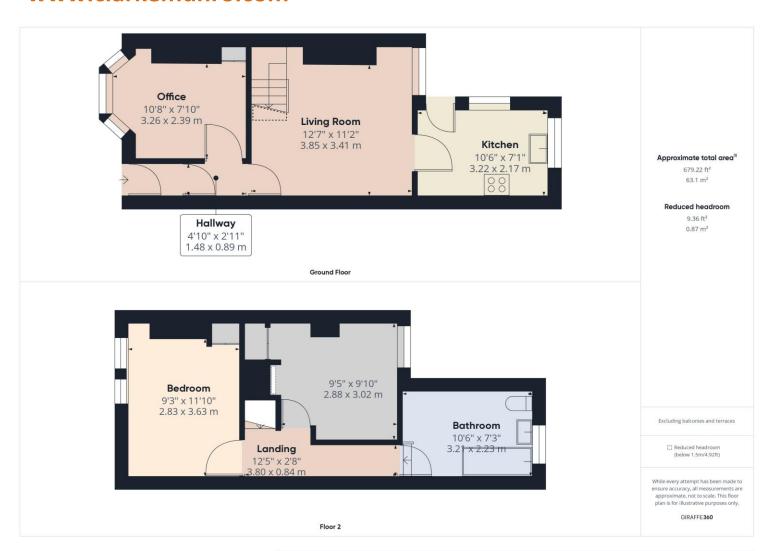

## **Key Features:**

- Two bedroom Mid Terrace
- Close Proximity to Middlesbrough
  Town Centre
- Gas central Heating and Double glazing
- First floor bathroom
- CCTV cameras included
- Loft space fully boarded & lined with light & power.

## **Property Description:**

Clarke Munro are delighted to offer for sale this spacious two bedroom property situated off Linthorpe Road within close proximity to shops and convenient access to bus services. A deceptively spacious mid terrace home with two first floor bedrooms and the option of using one of the ground floor reception rooms as a 3rd bedroom if required. Other features include gas central heating system with combi boiler, upvc double glazing, kitchen with hob & oven, first floor bathroom with three piece suite and electric shower. Another benefit to this property is it has a fully boarded & lined loft space with light and power. Externally there is a gated rear yard and street parking with CCTV cameras to the front and rear, . Sold with tenant in situ.