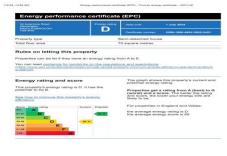

#### **Energy Performance Certificate**

The energy efficiency rating is a measure of the overall efficiency of a home. The higher the rating the more energy efficient the home is and the lower the fuel bills will be.