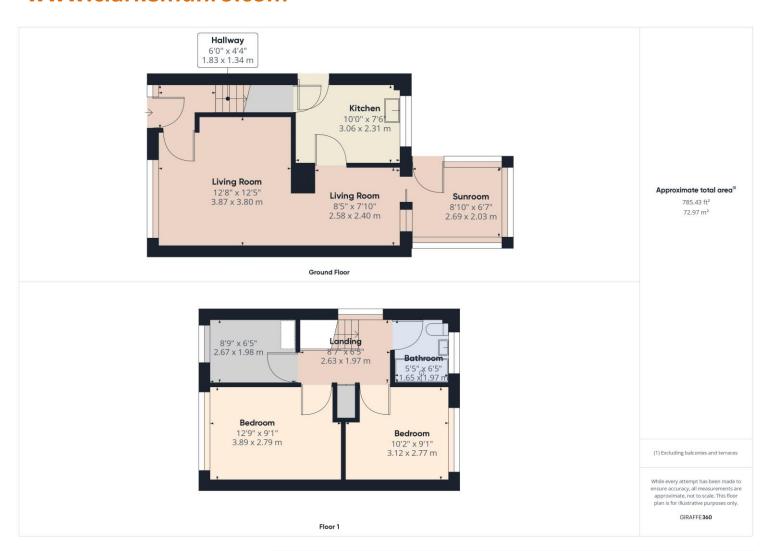

# **Property Description:**

Clarke Munro bring to the market this well positioned three bedroom semi detached property, which is priced to reflect modernisation needed. Offered with the advantage of no onward chain the property boasts a south west facing rear garden, off road parking and detached garage. Internally the accommodatuon brielfy comprises of entrance hall, lounge through dining room, conservatory, kitchen with range of mathcing wall and base units. The first floor has three bedrooms and shower room w/c. Externally there are gardens to the front and rear and drivway leading to detached single garage with up and over door.