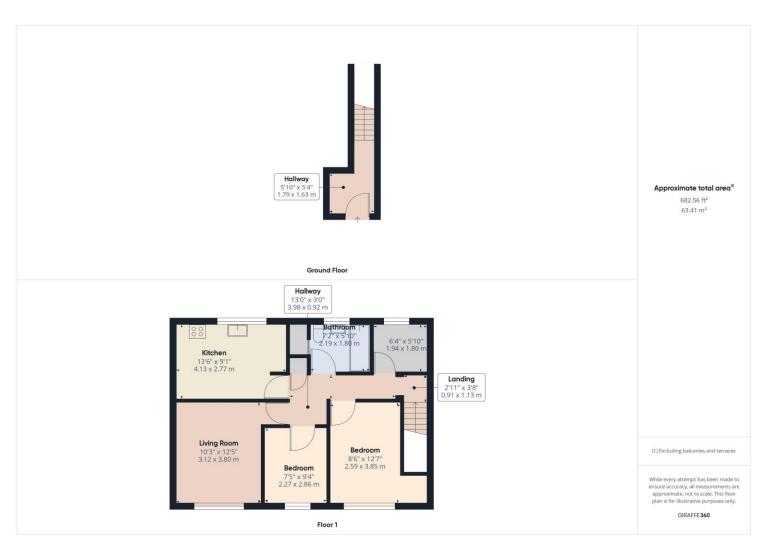

# **Property Description:**

Clarke Munro are delighted to offer to the market this two bedroom first floor flat which is ideally located for town centre shopping and amenities. With Upvc double glazed windows, gas central heating and in our view, a superb investment or first time buyer opportunity. Living space comprises: entrance hall with stairs to living accommodation with landing, lounge, kitchen, two bedrooms, bathroom w/c and store room. Located between St Paul's Road and Eshwood Square off Union Street.