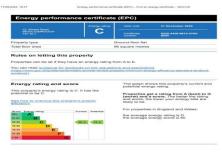

#### **Energy Performance Certificate**

The energy efficiency rating is a measure of the overall efficiency of a home. The higher the rating the more energy efficient the home is and the lower the fuel bills will be.