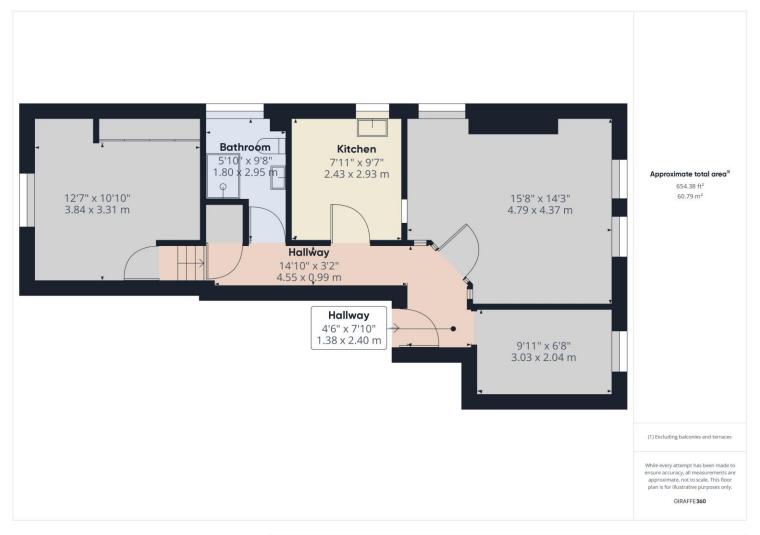

# **Property Description:**

Clarke Munro are delighted to introduce this wonderful two bedroom first floor flat located in an attractive period building in the popular TS5 area. Priced to reflect modernisation needed, the property consists of two bedrooms, a spacious reception room at the front with high ceilings and bay-window, kitchen with range of wall and base units, shower room with 4 piece suite. The property is heated with gas cental heating via combi boiler. The property further benefits from communal off-street parking,a long lease and well-maintained communal area.