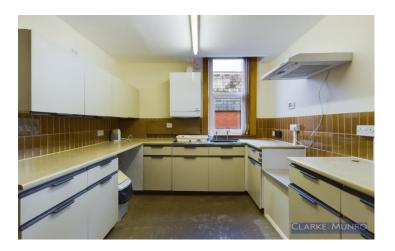

# **Property Description:**

Clarke Munro are delighted to introduce this wonderful two bedroom first floor flat located in an attractive period building in the popular TS5 area. Priced to reflect modernisation needed, the property consists of two bedrooms, a spacious reception room at the front with high ceilings and bay-window, kitchen with range of wall and base units, shower room with 4 piece suite. The property is heated with gas cental heating via combi boiler. The property further benefits from communal off-street parking,a long lease and well-maintained communal area.