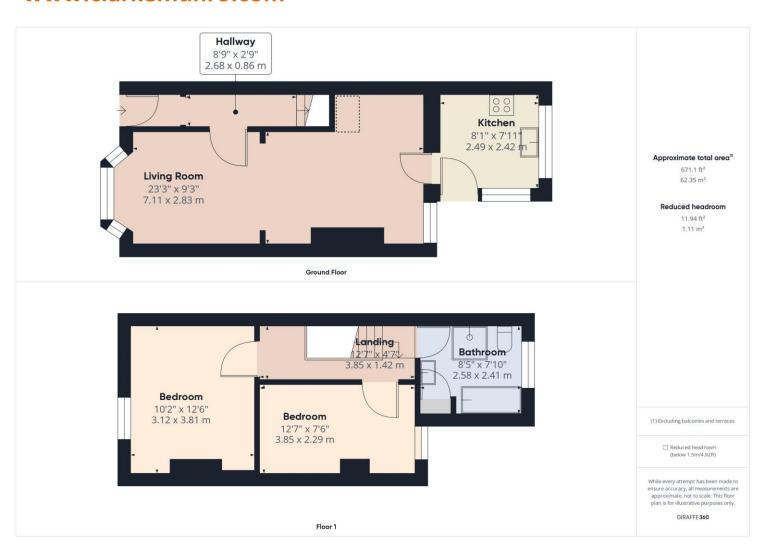

## **Property Description:**

Clarke Munro welcome to the market this two bedroom inner terrace property which is currently let. Close to all local amenities and Teeside University, this property benefits from gas central heating and uPVC double glazing. Internally the property comprises of entrance hallway, through lounge and dining room, kitchen with range of matching units. The first floor has two double bedrooms and bathroomw w/c with 3 piece suite. Externally an enclosed yard. \*\*Please note this property is in a selective licensing zone and costs may be incurred to a purchaser. Please enquire for further information\*\*