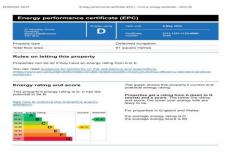

### **Energy Performance Certificate**

The energy efficiency rating is a measure of the overall efficiency of a home. The higher the rating the more energy efficient the home is and the lower the fuel bills will be.