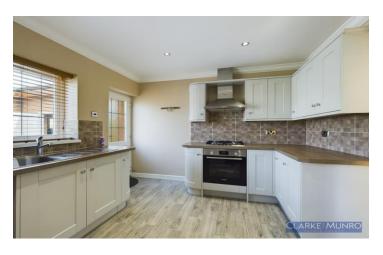

### **Key Features:**

- NO ONWARD CHAIN
- 3 BEDROOM DETACHED BUNGALOW
- MODERN FITTED KITCHEN
- MODERN WHITE BATHROOM SUITE
- WELL MAINTAINED THROUGHOUT
- LARGE CORNER PLOT WITH DRIVE AND
  GARAGE

## **Property Description:**

Clarke Munro are delighted to welcome this beautiful three bedroom detached bungalow in the popular surroundings of Ormesby. Offered with the advantage of no onward chain, this lovely home has been well maintained and updated throughout. Sitting on a generous plot, there are gardens to the front side and rear along with a driveay and detached garage. Internally the property comprises of Entrance porch, hallway, L shaped lounge dining room. Kitchen with range of matching wall and base units, Three spacious bedrooms and bathroom w/c with three piece suite suite. Externally are well mainrained enclosed gardens laid with lawn and patio. Detached garage with electric roller door and light power and water. An internally viewing is recommended.