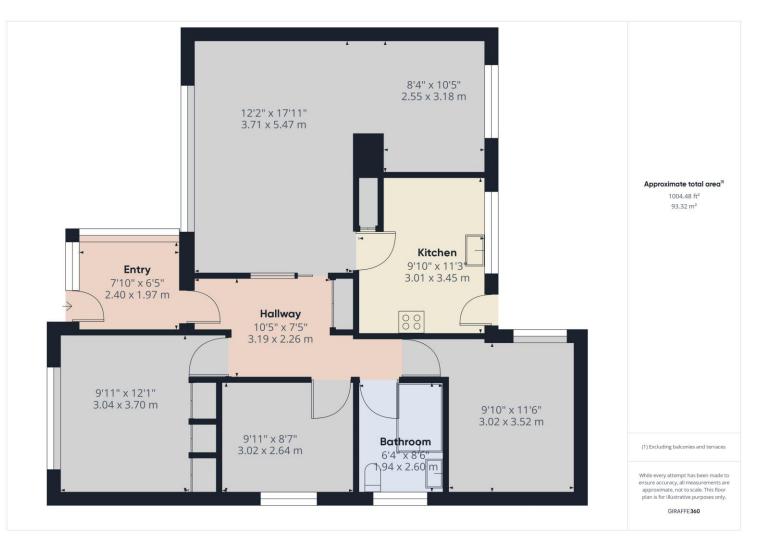

### **Key Features:**

- NO ONWARD CHAIN
- 3 BEDROOM DETACHED BUNGALOW
- MODERN FITTED KITCHEN
- MODERN WHITE BATHROOM SUITE
- WELL MAINTAINED THROUGHOUT
- LARGE CORNER PLOT WITH DRIVE AND
  GARAGE

## **Property Description:**

Clarke Munro are delighted to welcome this beautiful three bedroom detached bungalow in the popular surroundings of Ormesby. Offered with the advantage of no onward chain, this lovely home has been well maintained and updated throughout. Sitting on a generous plot, there are gardens to the front side and rear along with a driveay and detached garage. Internally the property comprises of Entrance porch, hallway, L shaped lounge dining room. Kitchen with range of matching wall and base units, Three spacious bedrooms and bathroom w/c with three piece suite suite. Externally are well mainrained enclosed gardens laid with lawn and patio. Detached garage with electric roller door and light power and water. An internally viewing is recommended.