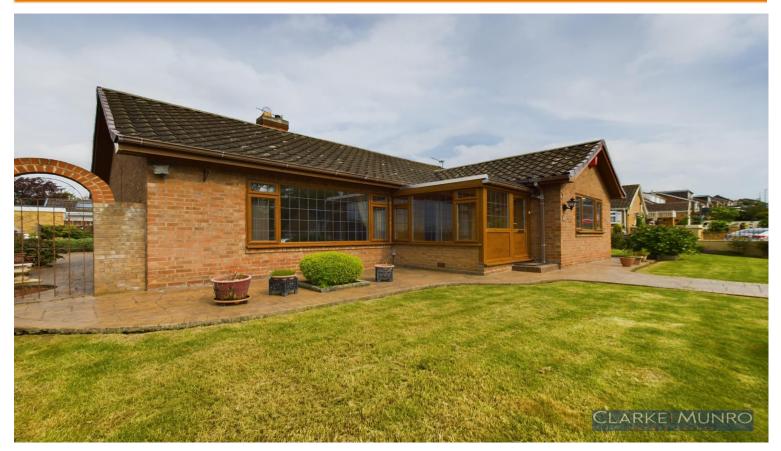

### **Key Features:**

- NO ONWARD CHAIN
- 3 BEDROOM DETACHED BUNGALOW
- MODERN FITTED KITCHEN
- MODERN WHITE BATHROOM SUITE
- WELL MAINTAINED THROUGHOUT
- LARGE CORNER PLOT WITH DRIVE AND
  GARAGE

## **Property Description:**

Clarke Munro are delighted to welcome this beautiful three bedroom detached bungalow in the popular surroundings of Ormesby. Offered with the advantage of no onward chain, this lovely home has been well maintained and updated throughout. Sitting on a generous plot, there are gardens to the front side and rear along with a driveay and detached garage. Internally the property comprises of Entrance porch, hallway, L shaped lounge dining room. Kitchen with range of matching wall and base units, Three spacious bedrooms and bathroom w/c with three piece suite suite. Externally are well mainrained enclosed gardens laid with lawn and patio. Detached garage with electric roller door and light power and water. An internally viewing is recommended.