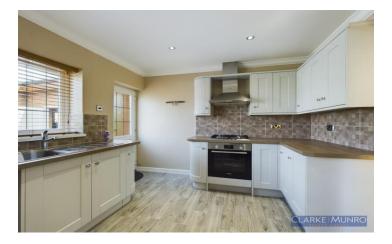

# **Key Features:**

- NO ONWARD CHAIN
- 3 BEDROOM DETACHED BUNGALOW
- MODERN FITTED KITCHEN
- MODERN WHITE BATHROOM SUITE
- WELL MAINTAINED THROUGHOUT
- LARGE CORNER PLOT WITH DRIVE AND GARAGE

## **Property Description:**

Clarke Munro are delighted to welcome this beautiful three bedroom detached bungalow in the popular surroundings of Ormesby. Offered with the advantage of no onward chain, this lovely home has been well maintained and updated throughout. Sitting on a generous plot, there are gardens to the front side and rear along with a driveay and detached garage. Internally the property comprises of Entrance porch, hallway, L shaped lounge dining room. Kitchen with range of matching wall and base units, Three spacious bedrooms and bathroom w/c with three piece suite suite. Externally are well mainrained enclosed gardens laid with lawn and patio. Detached garage with electric roller door and light power and water. An internally viewing is recommended.