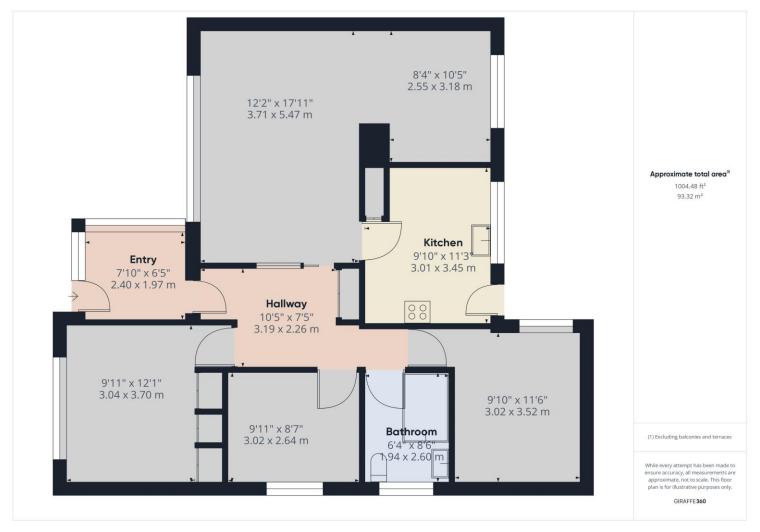

## **Property Description:**

Clarke Munro are delighted to welcome this beautiful three bedroom detached bungalow in the popular surroundings of Ormesby. Offered with the advantage of no onward chain, this lovely home has been well maintained and updated throughout. Sitting on a generous plot, there are gardens to the front side and rear along with a driveay and detached garage. Internally the property comprises of Entrance porch, hallway, L shaped lounge dining room. Kitchen with range of matching wall and base units, Three spacious bedrooms and bathroom w/c with three piece suite suite. Externally are well mainrained enclosed gardens laid with lawn and patio. Detached garage with electric roller door and light power and water. An internally viewing is recommended.