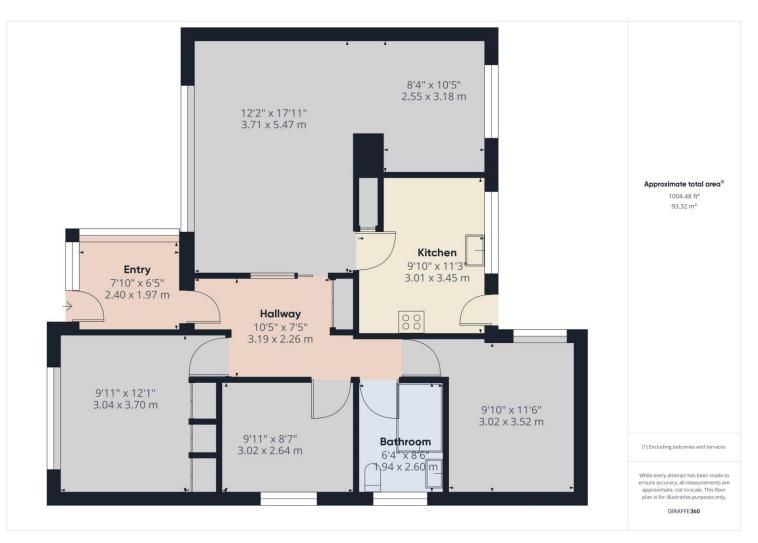

# **Property Description:**

Clarke Munro are delighted to welcome this beautiful three bedroom detached bungalow in the popular surroundings of Ormesby. Offered with the advantage of no onward chain, this lovely home has been well maintained and updated throughout. Sitting on a generous plot, there are gardens to the front side and rear along with a driveay and detached garage. Internally the property comprises of Entrance porch, hallway, L shaped lounge dining room. Kitchen with range of matching wall and base units, Three spacious bedrooms and bathroom w/c with three piece suite suite. Externally are well mainrained enclosed gardens laid with lawn and patio. Detached garage with electric roller door and light power and water. An internally viewing is recommended.