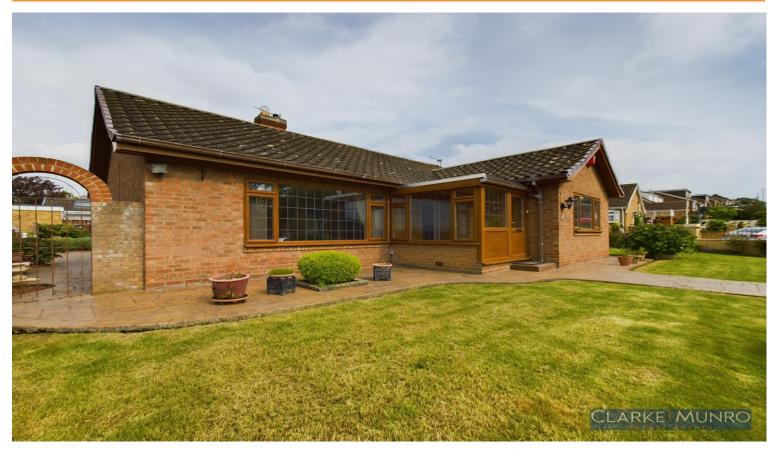

## **Key Features:**

- NO ONWARD CHAIN
- 3 BEDROOM DETACHED BUNGALOW
- MODERN FITTED KITCHEN
- MODERN WHITE BATHROOM SUITE
- WELL MAINTAINED THROUGHOUT
- LARGE CORNER PLOT WITH DRIVE AND
  GARAGE

# **Property Description:**

Clarke Munro are delighted to welcome this beautiful three bedroom detached bungalow in the popular surroundings of Ormesby. Offered with the advantage of no onward chain, this lovely home has been well maintained and updated throughout. Sitting on a generous plot, there are gardens to the front side and rear along with a driveay and detached garage. Internally the property comprises of Entrance porch, hallway, L shaped lounge dining room. Kitchen with range of matching wall and base units, Three spacious bedrooms and bathroom w/c with three piece suite suite. Externally are well mainrained enclosed gardens laid with lawn and patio. Detached garage with electric roller door and light power and water. An internally viewing is recommended.