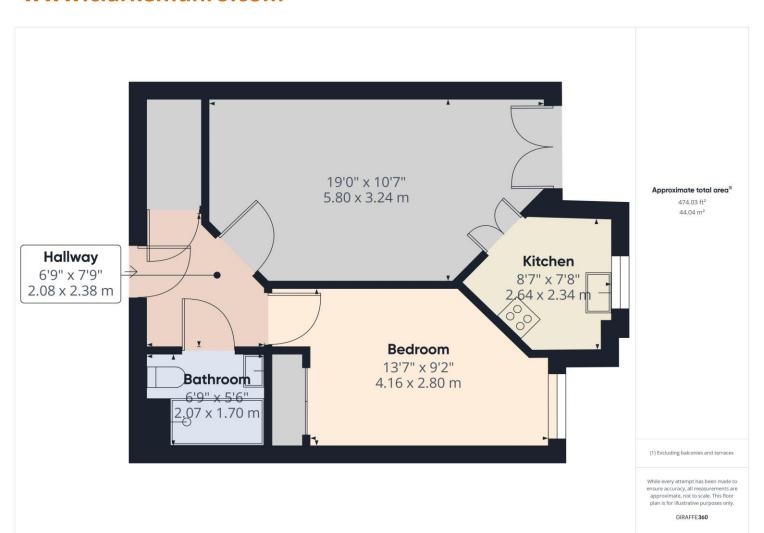

### **Property Description:**

Clarke Munro bring to the market this sensibly priced, one bedroom first floor apartment that has a lovely balcony opening onto Linthorpe road, set within the popular Constantine Court development. Available to persons over 60 only, the property offers a friendly, safe and secure community-driven environment and is conveniently located local with amenities. The apartment consists of a generous lounge / diner with french doors opening onto balcony, kitchen with built in oven and hob, bedroom with built in wardrobes with mirrored doors and a modern shower room. Furthermore, the building facilities includes communal lounge, secure intercom entry system and lift access to all floors in addition to attractive communal gardens and residents car parking. The service charge and ground rent are approx. £1850p.a and the original lease was 125 years from 2004, the the service charge includes, the water rates, free use of the laundry room and also there is a 24 hr emergency pull cord call out service direct to a call centre. Neutrally decorated throughout. Offered with the advantage of no forward chain.