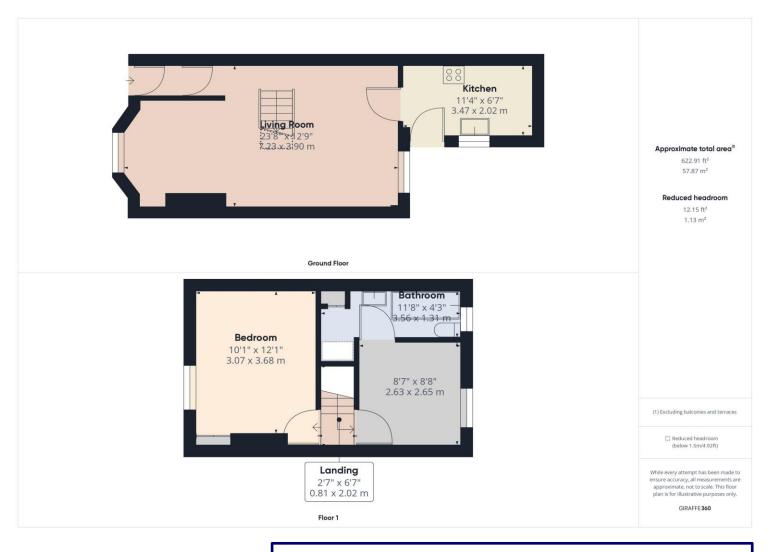

## **Property Description:**

Clarke Munro are delighted to being to market this two bedroom mid terrace property which is available with no onward chain and priced to reflect modernisation needed. An ideal investment opportunity, the property is in close proximity to Teesside university and Middlesbrough Town centre. Briefly comprising Entrance vestibule, through lounge sitting room, kitchen. The first floor has two double bedrooms and bathroom accessed from bedroom two. The property benefits gas central heating via combi boiler.