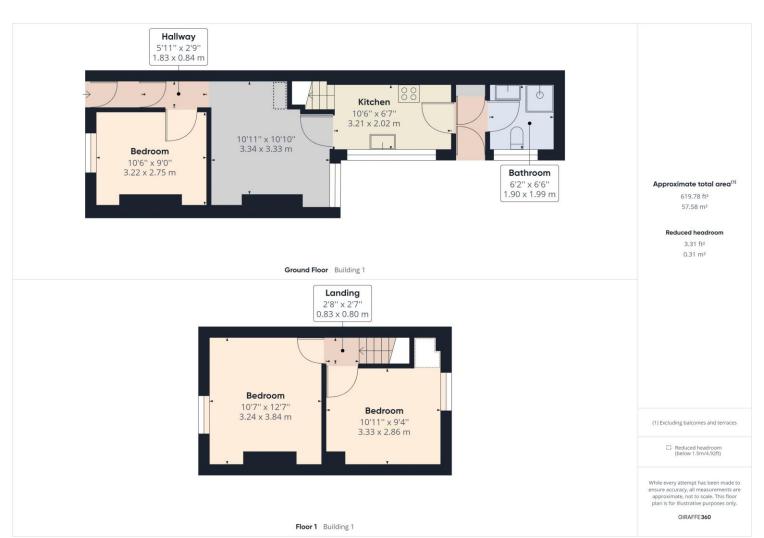

### **Property Description:**

Clarke Munro are delighted to introduce this great two-bedroom, turnkey investment property which has been refurbished to an excellent standard. Situated in close proximity to Teesside University and the amenities of Middlesbrough Town Centre and Linthorpe Road, the property consists of two bedrooms, one of the reception rooms could also double as a 3rd bedroom, contemporary family bathroom, light and spacious living room and a modern well-appointed kitchen.\*\*Please note this property is in a selective licensing zone and costs may be incurred to a purchaser. Please enquire for further information\*\*