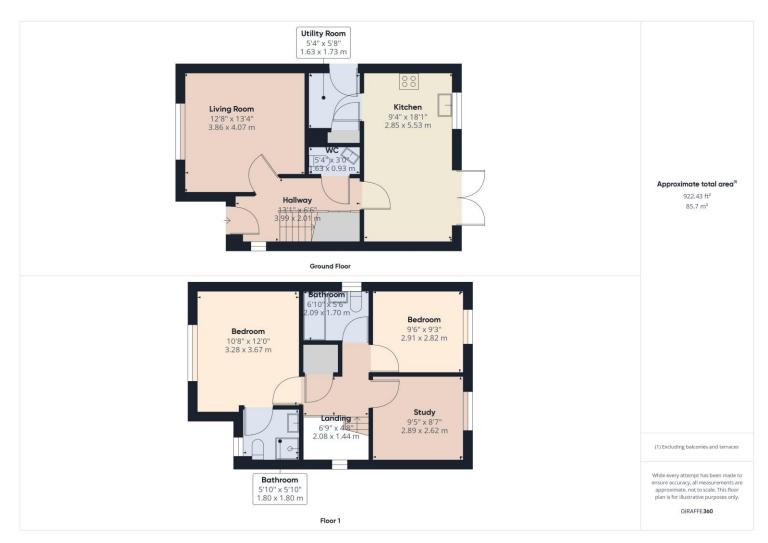

## **Property Description:**

Clarke Munro would like to welcome to the market this spacious family home in the ever popular Acklam area. To be offered with no onward chain, this property benefits from a good sized rear garden, useful utility room and cloakroom w.c This development is also close to all local amenities including shops, schools and bus routes. Internally the property briefly comprises of welcoming entrance hall with cloakroom w/c which leads to the lounge and dining kitchen, the kitchen is fited with a range of modern wall and base units with built in cooker and space for other appliances, French doors lead out onto the rear garden. The utility room also has matching units. The first floor has three double bedrooms, the master boasting an ensuite shower room. The family bathroom has a white 3 piece suite. Externally there are gardens to the front and rear, mainly laid to lawn with patio area, Driveway leading to single garage. This property must be viewed to appreciate it fully.