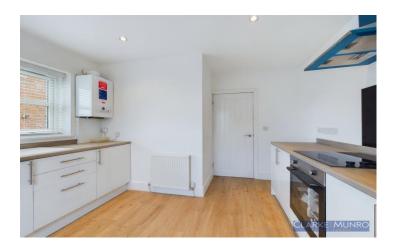

## **Key Features:**

- VACANT POSSESSION
- 2 DOUBLE BEDROOMS WITH WARDROBES
- BRAND NEW UPVC WINDOWS
- BRAND NEW GAS COMBI BOILER
- NEWLY FITTED KITCHEN WITH RANGE
  OF MODERN UNITS
- CLOSE TO ALL LOCAL AMENITIES

#### **Property Description:**

Clarke Munro offer for sale this stunning two bedroom semi detached bungalow which is well positioned with a south west facing rear garden. The current owners have renovated the property throughout with a refitted modern kitchen and shower room, built in wardrobes and new uPVC windows. The living space Boasts a spacious lounge to the front, refitted kitchen with white hi gloss wall and base units which opens to the rear, two double bedrooms each with built in robes and super shower room WC. Externally the property has been rendered which gives real curb appeal, The gardens are a blank canvas to with as suits and a drive to a Detached garage and ample parking.