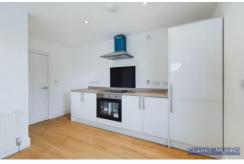

#### **Property Description:**

Clarke Munro offer for sale this stunning two bedroom semi detached bungalow which is well positioned with a south west facing rear garden. The current owners have renovated the property throughout with a refitted modern kitchen and shower room, built in wardrobes and new uPVC windows. The living space Boasts a spacious lounge to the front, refitted kitchen with white hi gloss wall and base units which opens to the rear, two double bedrooms each with built in robes and super shower room WC. Externally the property has been rendered which gives real curb appeal, The gardens are a blank canvas to with as suits and a drive to a Detached garage and ample parking.