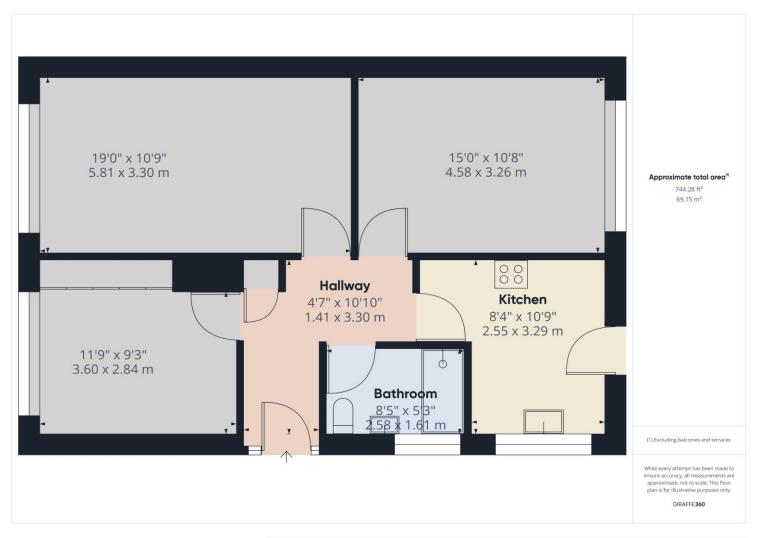

#### **Property Description:**

Clarke Munro offer for sale this stunning two bedroom semi detached bungalow which is well positioned with a south west facing rear garden. The current owners have renovated the property throughout with a refitted modern kitchen and shower room, built in wardrobes and new uPVC windows. The living space Boasts a spacious lounge to the front, refitted kitchen with white hi gloss wall and base units which opens to the rear, two double bedrooms each with built in robes and super shower room WC. Externally the property has been rendered which gives real curb appeal, The gardens are a blank canvas to with as suits and a drive to a Detached garage and ample parking.