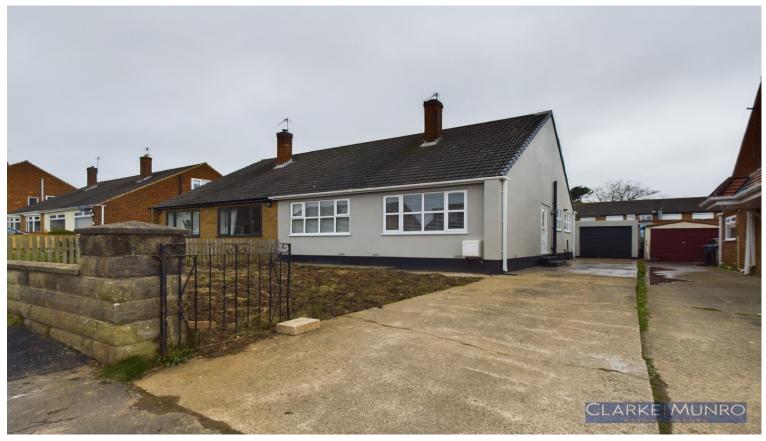

#### **Property Description:**

Clarke Munro offer for sale this stunning two bedroom semi detached bungalow which is well positioned with a south west facing rear garden. The current owners have renovated the property throughout with a refitted modern kitchen and shower room, built in wardrobes and new uPVC windows. The living space Boasts a spacious lounge to the front, refitted kitchen with white hi gloss wall and base units which opens to the rear, two double bedrooms each with built in robes and super shower room WC. Externally the property has been rendered which gives real curb appeal, The gardens are a blank canvas to with as suits and a drive to a Detached garage and ample parking.