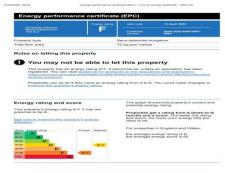

#### **Energy Performance Certificate**

The energy efficiency rating is a measure of the overall efficiency of a home. The higher the rating the more energy efficient the home is and the lower the fuel bills will be.