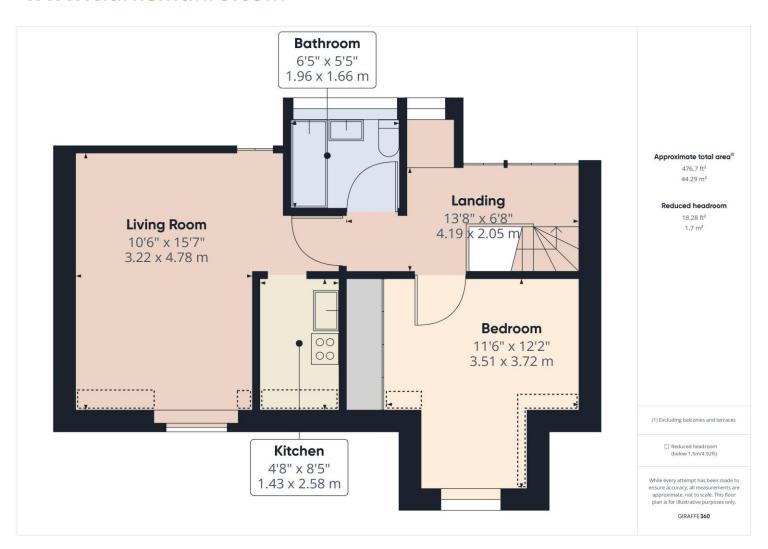

## **Property Description:**

Clarke Munro are delighted to offer this rare opportunity to purchase this delightful second floor flat, situated on this ever popular location and suited to a variety of potential purchasers. The property offers: communal entrance with staircase to first floor and access to the flat, a further staircase to the hallway which has some excellent storage stace and plumbing for the washing machine, lounge/dining room. Kitchen, bedroom and a bathroom. Gas central heating system. Parking to the front of the property and communal garden to the rear. We strongly recommend an early internal inspection. The lease was 125 years starting from 2017, Ground rent is £50 per annum and buildings insurance was £622 for the last year.