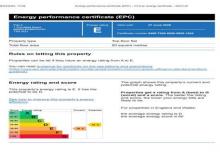

### **Energy Performance Certificate**

The energy efficiency rating is a measure of the overall efficiency of a home. The higher the rating the more energy efficient the home is and the lower the fuel bills will be.