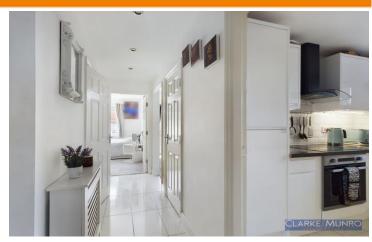

#### **Entrance Hall**

Entry phone system, high gloss tiled floor, storage heater, built in storage cupboard, doors off to all rooms.

#### Kitchen

White high gloss modern kitchen with integrated washing machine & fridge freezer, integrated oven & hob with extractor hood over, sink unit & drainer with modern mixer tap & extendable hose, storage heater, high gloss tiled floor, tiled splashbacks.