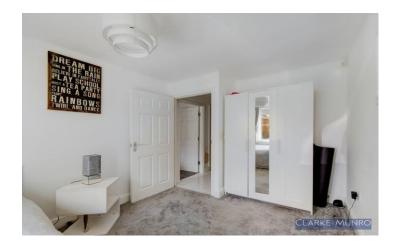

#### **Master Bedroom**

Double glazed window to rear, storage heater, walk in wardrobe.