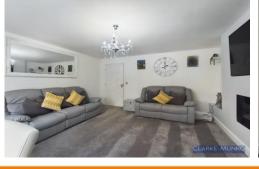

#### Lounge

Bay window to front aspect, wall mounted electric flame effect fire.