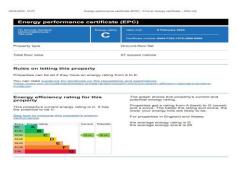

#### **Energy Performance Certificate**

The energy efficiency rating is a measure of the overall efficiency of a home. The higher the rating the more energy efficient the home is and the lower the fuel bills will be.