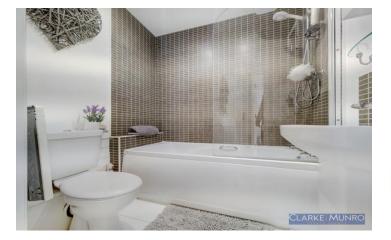

#### **Bathroom**

White three piece suite comprising; panelled bath with electric shower over & glass shower screen, wash hand basin, close couped w/c, part tiled walls, tiled flooring, extractor fan.