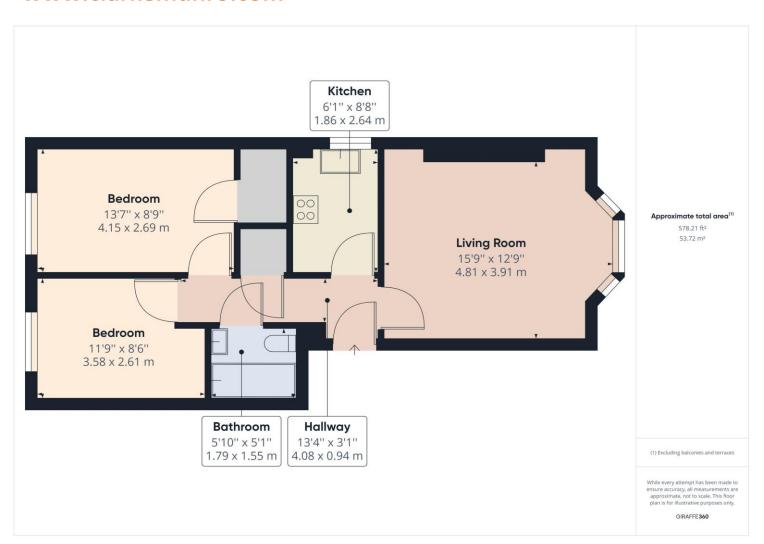

# **Property Description:**

Clarke Munro are delighted to bring to market this exceptional 2 bedroom ground floor flat which has been improved and upgraded by the current owner to a high standard, Internally the apartment briefly comprises: communal entrance hall, flat entrance hall, lounge with bay window, kitchen with range of white hi gloss units with some integrate appliances. two double bedrooms - bed 1 has a walk in wardrobe- and family bathroom w/c. Handily located for transport links into Middlesbrough Town Centre & local amenities. Internal viewing is considered essential to appreciate this deceptively spacious apartment.

#### **Ground Floor**

#### **Communal Entrance Hall**

#### The Apartment

#### **Entrance Hall**

Entry phone system, high gloss tiled floor, storage heater, built in storage cupboard, doors off to all rooms.

#### Lounge

Bay window to front aspect, wall mounted electric flame effect fire.

#### Kitchen

White high gloss modern kitchen with integrated washing machine & fridge freezer, integrated oven & hob with extractor hood over, sink unit & drainer with modern mixer tap & extendable hose, storage heater, high gloss tiled floor, tiled splashbacks.

#### **Master Bedroom**

Double glazed window to rear, storage heater, walk in wardrobe.

#### **Bedroom 2**

Double glazed window to rear, storage heater.

#### **Bathroom**

White three piece suite comprising; panelled bath with electric shower over & glass shower screen, wash hand basin, close couped w/c, part tiled walls, tiled flooring, extractor fan.