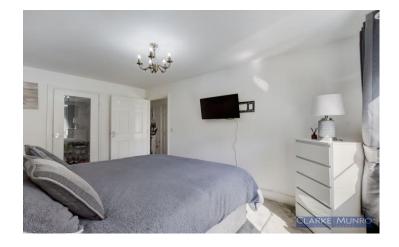

#### **Master Bedroom**

Double glazed window to rear, storage heater, walk in wardrobe.

#### **Bedroom 2**

Double glazed window to rear, storage heater.