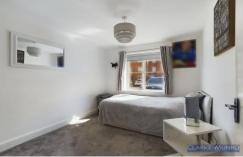

#### **Master Bedroom**

Double glazed window to rear, storage heater, walk in wardrobe.

#### **Bedroom 2**

Double glazed window to rear, storage heater.