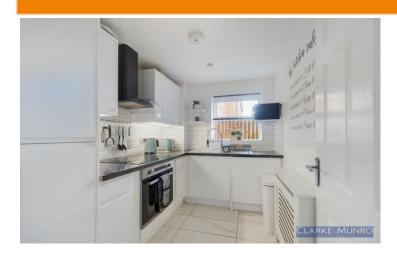

#### Kitchen

White high gloss modern kitchen with integrated washing machine & fridge freezer, integrated oven & hob with extractor hood over, sink unit & drainer with modern mixer tap & extendable hose, storage heater, high gloss tiled floor, tiled splashbacks.