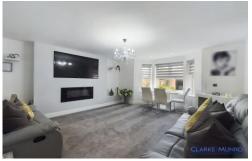

#### Lounge

Bay window to front aspect, wall mounted electric flame effect fire.