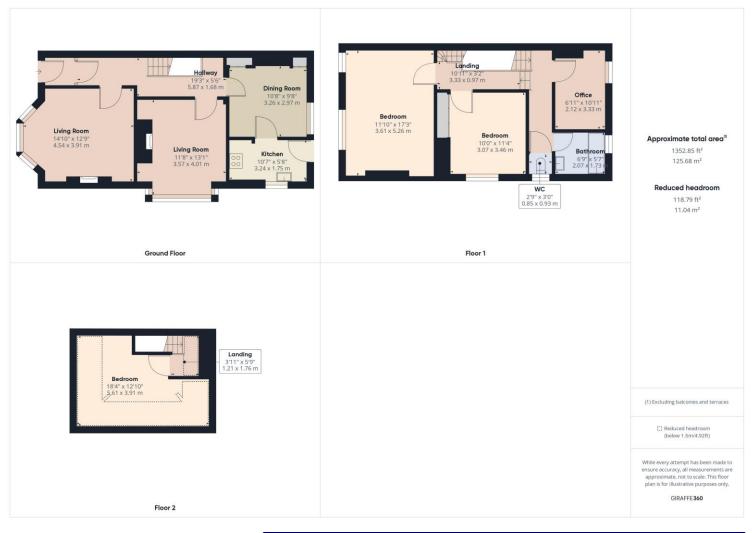

#### **Entrance Vestibule**

Entrance door, stained glass door leading into hallway.

#### Hallway

Wooden flooring, staircase to first floor, doors to reception rooms.

#### **Front Lounge**

Bay window with original sash windows to front, limestone style fireplace with gas fire inset, wooden flooring, radiator.

#### **Rear Sitting Room**

Wood flooring, radiator, double glazed bay window, dual fuel wood burner with sleeper style mantle and tiled hearth, through to breakfast room.

#### **Breakfast Room**

LVT flooring, original cast iron fireplace, built in cupboards, double glazed window to rear, radiator, opening into kitchen.

#### Kitchen

Fitted with range of grey & white high gloss units, laminate work surfaces, integral oven & gas hob, glass splashback & extractor hood, integral dishwasher, wall mounted boiler concealed in cupboard, space for washing machine, stainless sink & drainer with chrome mixer tap, part tiled walls, double glazed window to side, barn style door to rear garden.

#### **First Floor Landing**

Original skylight.

#### Master Bedroom

Double glazed original sash window to front, original cast iron fireplace, radiator.

#### Bedroom 2

UPVC double glazed window to side, radiator, built in sliding door wardrobes.

#### **Bedroom 3**

Double glazed window to rear, radiator.

#### **Bathroom**

Modern white bathroom with tiled walls & floor, panelled bath with mixer shower over & glass shower screen, wash hand basin set into vanity unit.

#### Separate W/c

Part tiled walls, close coupled w/c, tiled floor, double glazed window to rear.

#### Loft Space

Accessed via fixed staircase, Velux windows to front & side.