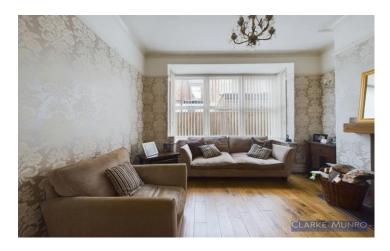

#### **Front Lounge**

Bay window with original sash windows to front, limestone style fireplace with gas fire inset, wooden flooring, radiator.