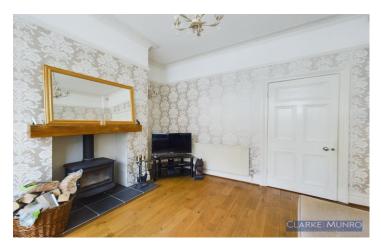

#### **Rear Sitting Room**

Wood flooring, radiator, double glazed bay window, dual fuel wood burner with sleeper style mantle and tiled hearth, through to breakfast room.