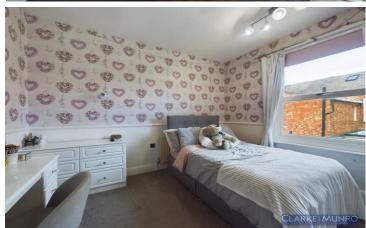

#### Bedroom 2

UPVC double glazed window to side, radiator, built in sliding door wardrobes.

#### **Bedroom 3**

Double glazed window to rear, radiator.