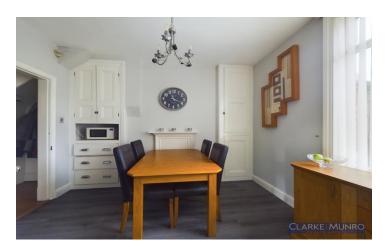

#### **Breakfast Room**

LVT flooring, original cast iron fireplace, built in cupboards, double glazed window to rear, radiator, opening into kitchen.