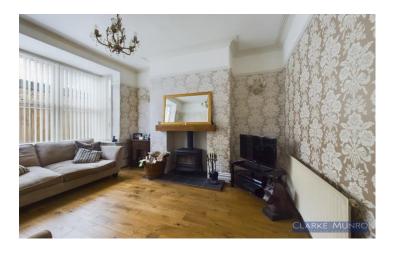

#### **Rear Sitting Room**

Wood flooring, radiator, double glazed bay window, dual fuel wood burner with sleeper style mantle and tiled hearth, through to breakfast room.