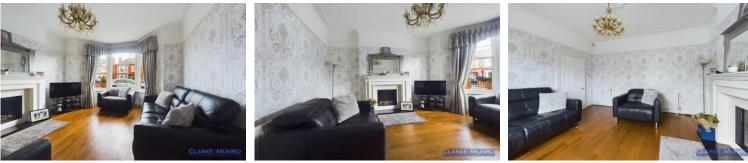

#### **Front Lounge**

Bay window with original sash windows to front, limestone style fireplace with gas fire inset, wooden flooring, radiator.

#### **Rear Sitting Room**

Wood flooring, radiator, double glazed bay window, dual fuel wood burner with sleeper style mantle and tiled hearth, through to breakfast room.