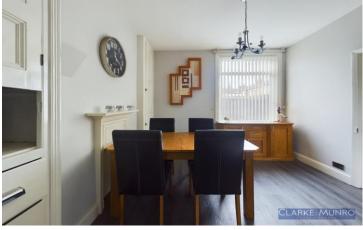

#### **Rear Sitting Room**

Wood flooring, radiator, double glazed bay window, dual fuel wood burner with sleeper style mantle and tiled hearth, through to breakfast room.

#### **Breakfast Room**

LVT flooring, original cast iron fireplace, built in cupboards, double glazed window to rear, radiator, opening into kitchen.