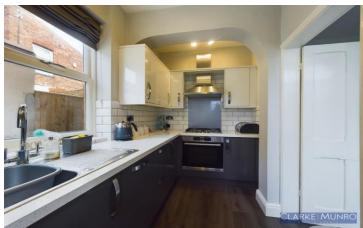

#### Kitchen

Fitted with range of grey & white high gloss units, laminate work surfaces, integral oven & gas hob, glass splashback & extractor hood, integral dishwasher, wall mounted boiler concealed in cupboard, space for washing machine, stainless sink & drainer with chrome mixer tap, part tiled walls, double glazed window to side, barn style door to rear garden.