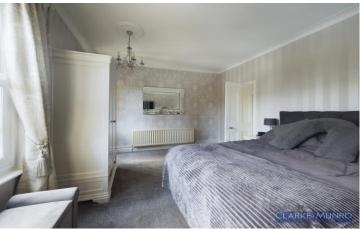

#### Master Bedroom

Double glazed original sash window to front, original cast iron fireplace, radiator.