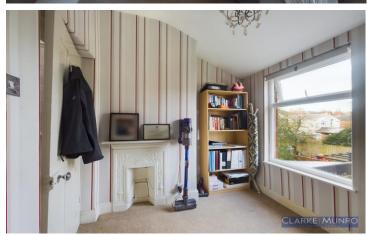

#### Master Bedroom

Double glazed original sash window to front, original cast iron fireplace, radiator.