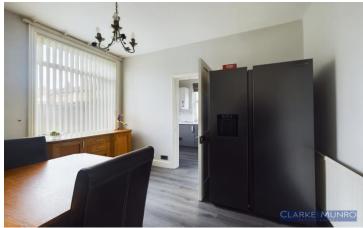

#### **Breakfast Room**

LVT flooring, original cast iron fireplace, built in cupboards, double glazed window to rear, radiator, opening into kitchen.

#### Kitchen

Fitted with range of grey & white high gloss units, laminate work surfaces, integral oven & gas hob, glass splashback & extractor hood, integral dishwasher, wall mounted boiler concealed in cupboard, space for washing machine, stainless sink & drainer with chrome mixer tap, part tiled walls, double glazed window to side, barn style door to rear garden.