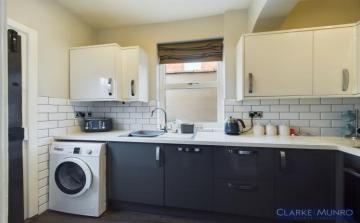

#### Kitchen

Fitted with range of grey & white high gloss units, laminate work surfaces, integral oven & gas hob, glass splashback & extractor hood, integral dishwasher, wall mounted boiler concealed in cupboard, space for washing machine, stainless sink & drainer with chrome mixer tap, part tiled walls, double glazed window to side, barn style door to rear garden.