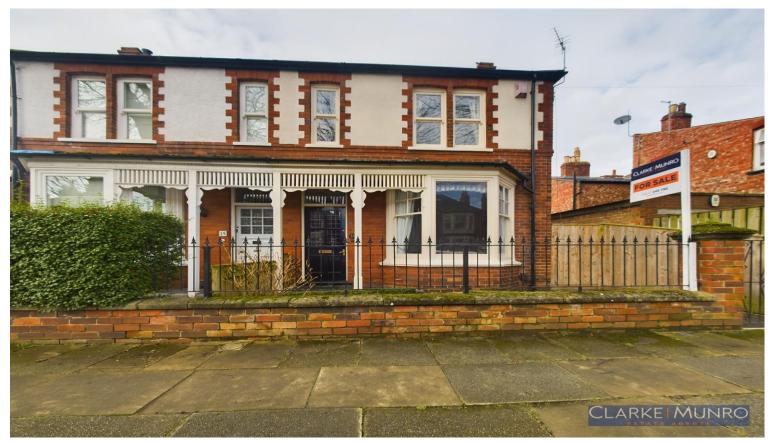

## **Property Description:**

Clarke Munro are excited to bring to market this three bedroom property which has been well maintained and thoughtfully updated by the current owners. This spacious property has the perfect mix of traditional fixtures with modern upgrades making it an ideal family home. Boasting features like useful loft space with fixed staircase, easy to maintain all weather gardens to fhe front and rear and modern fitted kitchen. This lovely home comprises of entrance vestibule, hallway leading to the lounge with huge bay window and feature fireplace, the rear sitting room has a dual fuel fire with tiled hearth and sleeper mantel. Next, the breakfast room with original fitted cupboards, opening into the kitchen which is fitted with a range of grey hi gloss units with some integrated appliances. The split level landing has a sky light allowing natural light to flow through, the first room to meet you at the top of the stairs is bedrom 3, then the bathroom which is fited with a white modern suite, and a separate toilet. Bedroom 2 is a comforable double ith built in robes, and the Master bedroom to the front with original fireplace. There is a fixed staircase up to the useful loft space which has velux windows and storage in the eaves. Externally there is a small forecourt front which has imprinted concrete pathway. The rear also has porcelain patio area along with artificial grass making it easy to maintain and use all year round. An internal viewing is recommended to fully appreciate this property.

#### Externally

Enclosed rear garden with tiled patio area & artificial grass. Easy maintained front garden with pathway, wall & railings.

01642 **245 796** visit clarkemunro.com for details