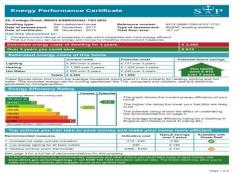

#### **Energy Performance Certificate**

The energy efficiency rating is a measure of the overall efficiency of a home. The higher the rating the more energy efficient the home is and the lower the fuel bills will be.