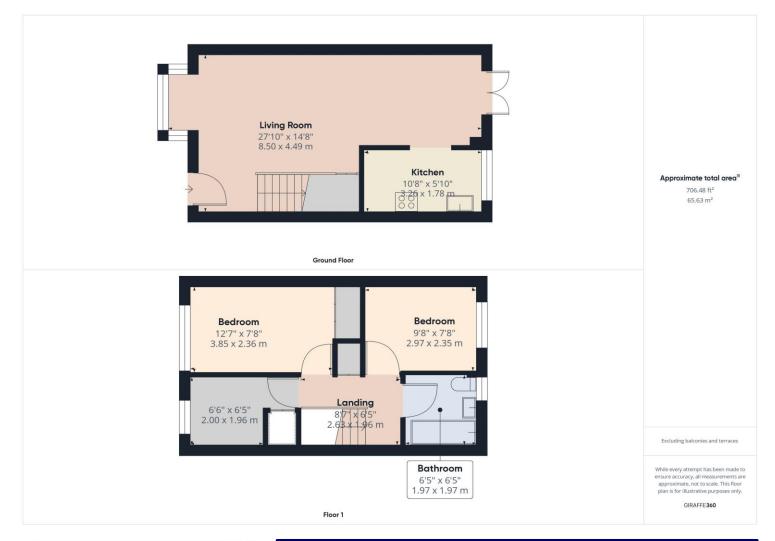

## **Property Description:**

Clarke Munro offer to market this well presented modern style three bedroom semi detached house pleasantly positioned set back from College Road.To be sold with the current tenant in situ. The property benefits from uPVC double glazing, central heating, rear garden with timber decked patio & driveway. The smart interior comprises 27' open plan lounge/dining room with french doors, kitchen, three bedrooms & bathroom with a modern white suite. Highly recommended. Location: Set back from College Road approached from Cargo Fleet Lane.