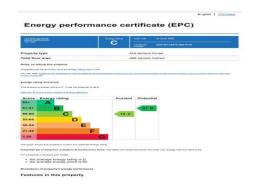

#### **Energy Performance Certificate**

The energy efficiency rating is a measure of the overall efficiency of a home. The higher the rating the more energy efficient the home is and the lower the fuel bills will be.