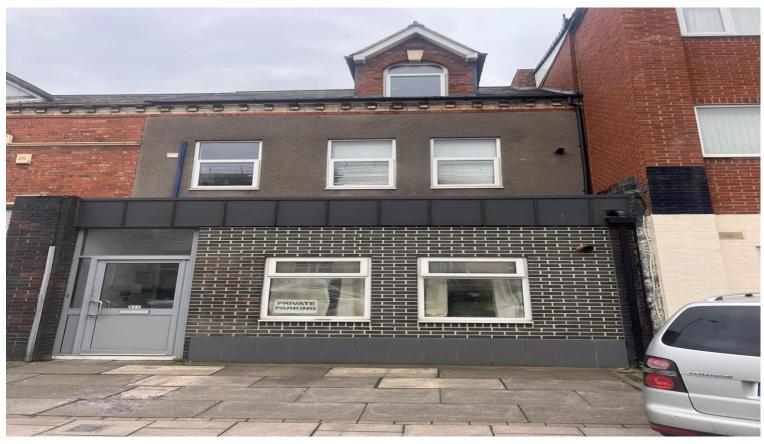

# CLARKEIMUNRO

122 Borough Road, Middlesbrough, TS1 2ES

Price: £310,000

01642 **245 796** visit clarkemunro.com for details

## **Property Description:**

the market student HMO investment property ideally situated on Borough Road, located opposite the University Campus and within walking distance to the town centre. This building comprises of 10 spacious double bedrooms split across three stories. The property has a large kitchen and communal lounge located at the entrance, a further two kitchens on the 1st floor and 6 toilet and shower rooms making it a model student HMO house share. This popular student property is currently fully let with a current rental yield of 10.4% making it the perfect investment opportunity.