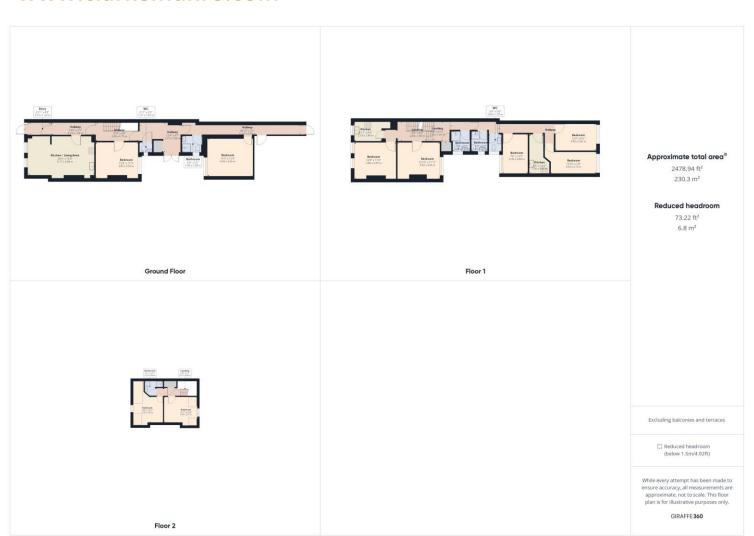

## **Property Description:**

the market student HMO investment property ideally situated on Borough Road, located opposite the University Campus and within walking distance to the town centre. This building comprises of 10 spacious double bedrooms split across three stories. The property has a large kitchen and communal lounge located at the entrance, a further two kitchens on the 1st floor and 6 toilet and shower rooms making it a model student HMO house share. This popular student property is currently fully let with a current rental yield of 10.4% making it the perfect investment opportunity.