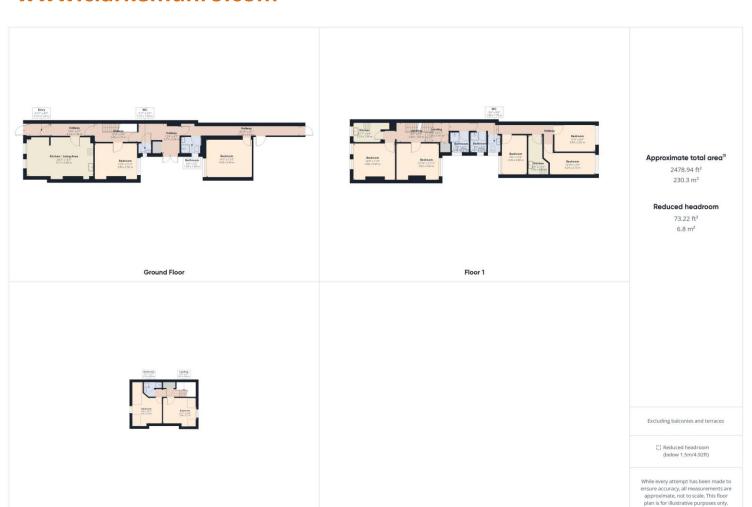

# **Key Features:**

- PERFECT INVESTMENT OPPORTUNITY
- 10 BEDROOMS
- 6 BATHROOMS
- POTENTIAL 10.4% YIELD
- AMAZING LOCATION