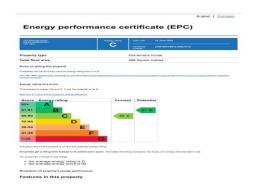

#### **Energy Performance Certificate**

The energy efficiency rating is a measure of the overall efficiency of a home. The higher the rating the more energy efficient the home is and the lower the fuel bills will be.