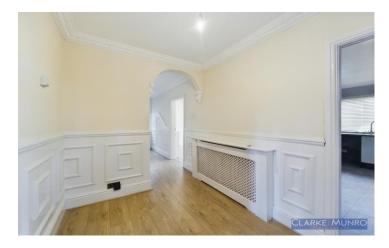

#### Hallway

Double glazed entrance door, tile effect flooring, double glazed door to rear, panelled walls, radiator, door to garage.

#### **Main Hallway**

Laminate flooring, wall panelling, doors off to all ground floor rooms, staircase to first floor, storage cupboard, radiator.