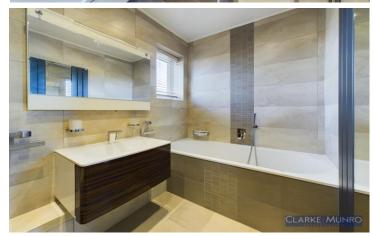

#### Family Bathroom w/c

Four piece suite comprising; panelled bath with chrome taps & shower over, wall hung sink unit with vanity unit below, close coupled w/c, corner shower enclosure with built in storage, tiled flooring, tiled walls, ceiling spotlights, wall mounted column radiator.