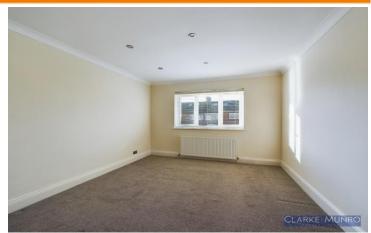

#### Master Bedroom

Double glazed window to rear, door to en suite.

#### **Bedroom 2**

Double glazed window to front, radiator, wardrobes.

#### **Bedroom 3**

Double glazed window to rear, radiator.

#### **Bedroom 4**

Double glazed window to front, radiator.