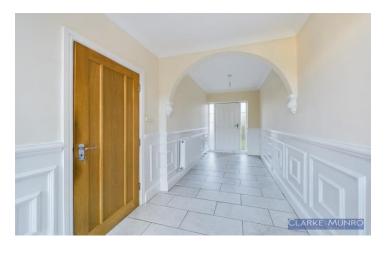

#### Hallway

Double glazed entrance door, tile effect flooring, double glazed door to rear, panelled walls, radiator, door to garage.

#### **Main Hallway**

Laminate flooring, wall panelling, doors off to all ground floor rooms, staircase to first floor, storage cupboard, radiator.