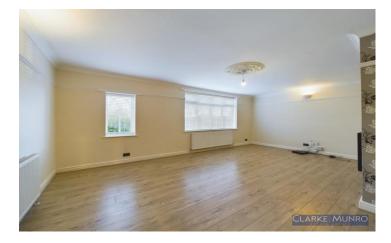

#### Lounge

Two double glazed windows to front, radiator, wall mounted electric fire.

#### **Dining Room**

Double glazed window to rear, laminate flooring, radiator, double glazed patio doors to conservatory.