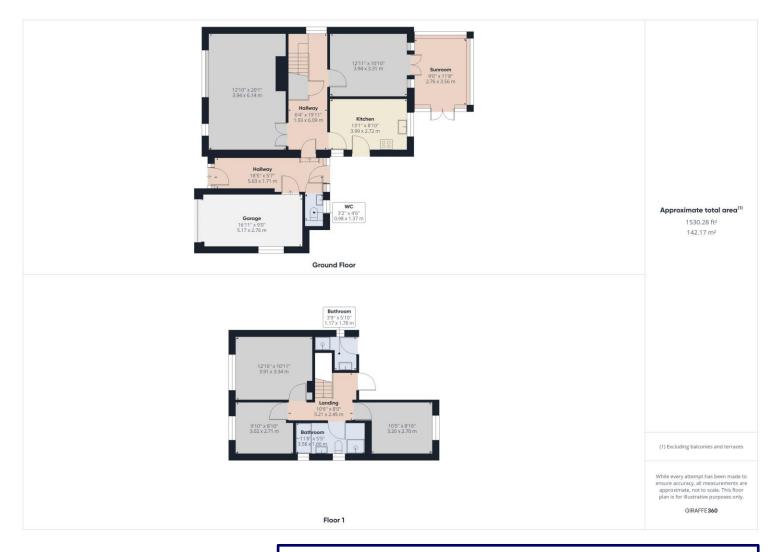

## **Property Description:**

Clarke Munro are excited to offer a rare opportunity to purchase this beautifully presented 4 bedroom detached property on the highly sought after Acklam Road. Finished to a high specification throughout, this spacious home comprises of Entrance hall with cloakroom w/c and access to the garage and rear garden, opening into inner hallway with lounge, kitchen with some integral appliances, dining/sitting room and conservatory. The first floor has 4 bedrooms, master with en-suite shower room and family bathroom. Externally, double driveway leading to single garage and enclosed gardens to the front side and rear. Only upon internal inspection will this property be fully appreciated.