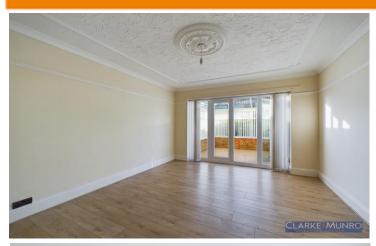

#### **Dining Room**

Double glazed window to rear, laminate flooring, radiator, double glazed patio doors to conservatory.

#### Conservatory

Tiled flooring, windows to front, side & rear, French doors to rear garden.