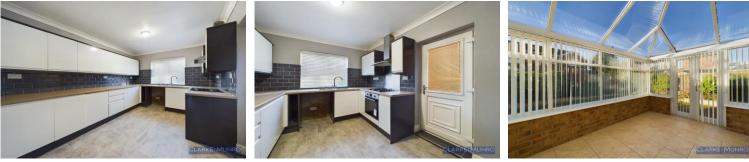

#### **Kitchen**

Matching white high gloss wall & base units, laminate roll top work surfaces, stainless steel sink unit & drainer with chrome mixer tap, integrated electric oven & gas hob, stainless steel splashback, extractor hood, tiled splashbacks, integrated fridge freezer.

#### Conservatory

Tiled flooring, windows to front, side & rear, French doors to rear garden.