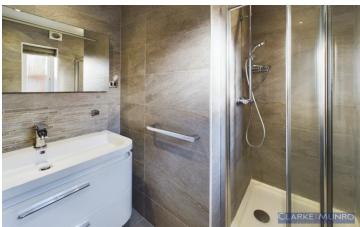

#### **En Suite**

Built in shower, wall mounted sink unit with vanity cupboard beneath, shaver point, tiled walls & flooring, double glazed window to side.