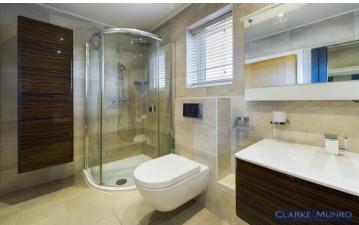

#### **En Suite**

Built in shower, wall mounted sink unit with vanity cupboard beneath, shaver point, tiled walls & flooring, double glazed window to side.

#### Family Bathroom w/c

Four piece suite comprising; panelled bath with chrome taps & shower over, wall hung sink unit with vanity unit below, close coupled w/c, corner shower enclosure with built in storage, tiled flooring, tiled walls, ceiling spotlights, wall mounted column radiator.