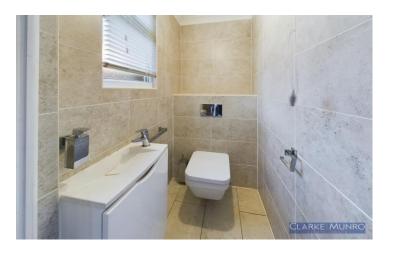

#### Cloak room w/c

Close coupled w/c, wall mounted wash hand basin in vanity unit, tiled walls, tiled flooring, double glazed window to rear.

#### **En Suite**

Built in shower, wall mounted sink unit with vanity cupboard beneath, shaver point, tiled walls & flooring, double glazed window to side.