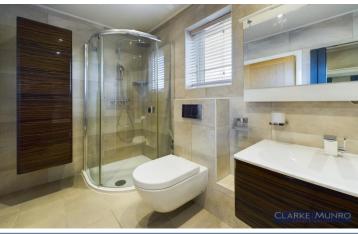

#### En Suite

Built in shower, wall mounted sink unit with vanity cupboard beneath, shaver point, tiled walls & flooring, double glazed window to side.

#### Family Bathroom w/c

Four piece suite comprising; panelled bath with chrome taps & shower over, wall hung sink unit with vanity unit below, close coupled w/c, corner shower enclosure with built in storage, tiled flooring, tiled walls, ceiling spotlights, wall mounted column radiator.