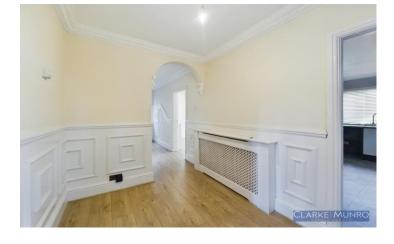

#### **Main Hallway**

Laminate flooring, wall panelling, doors off to all ground floor rooms, staircase to first floor, storage cupboard, radiator.