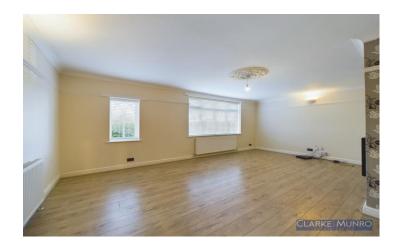

#### Lounge

Two double glazed windows to front, radiator, wall mounted electric fire.