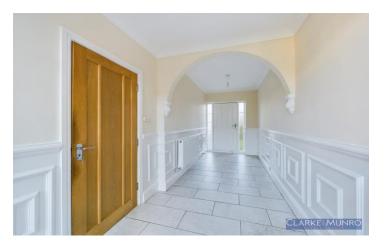

#### **Hallway**

Double glazed entrance door, tile effect flooring, double glazed door to rear, panelled walls, radiator, door to garage.

#### Cloak room w/c

Close coupled w/c, wall mounted wash hand basin in vanity unit, tiled walls, tiled flooring, double glazed window to rear.