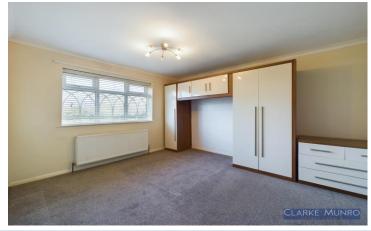

beneath, shaver point, tiled walls & flooring, double glazed window to side.

#### **Bedroom 2**

Double glazed window to front, radiator, wardrobes.

#### **Bedroom 3**

Double glazed window to rear, radiator.

#### **Bedroom 4**

Double glazed window to front, radiator.

#### Family Bathroom w/c

Four piece suite comprising; panelled bath with chrome taps & shower over, wall hung sink unit with vanity unit below, close coupled w/c, corner shower enclosure with built in storage, tiled flooring, tiled walls, ceiling spotlights, wall mounted column radiator.

#### **Externally**

To the front of the property is a lawned area, walled gated gardens with two driveways, established with shrubs & trees & hedges. Rear garden mainly laid to lawn, patio area, borders, shrubs & trees