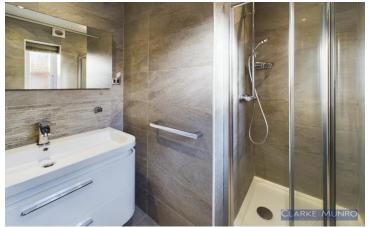

#### En Suite

Built in shower, wall mounted sink unit with vanity cupboard beneath, shaver point, tiled walls & flooring, double glazed window to side.