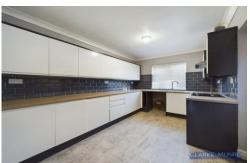

#### **Kitchen**

Matching white high gloss wall & base units, laminate roll top work surfaces, stainless steel sink unit & drainer with chrome mixer tap, integrated electric oven & gas hob, stainless steel splashback, extractor hood, tiled splashbacks, integrated fridge freezer.