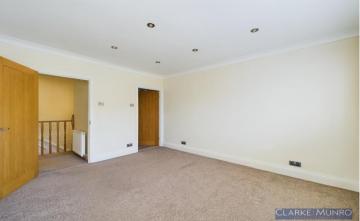

ty cupboard beneath, shaver point, tiled walls & flooring, double glazed window to side.

#### **Bedroom 2**

Double glazed window to front, radiator, wardrobes.

#### **Bedroom 3**

Double glazed window to rear, radiator.

#### **Bedroom 4**

Double glazed window to front, radiator.

#### Family Bathroom w/c

Four piece suite comprising; panelled bath with chrome taps & shower over, wall hung sink unit with vanity unit below, close coupled w/c, corner shower enclosure with built in storage, tiled flooring, tiled walls, ceiling spotlights, wall mounted column radiator.

#### **Externally**

To the front of the property is a lawned area, walled gated gardens with two driveways, established with shrubs & trees & hedges. Rear garden mainly laid to lawn, patio area, borders, shrubs & trees