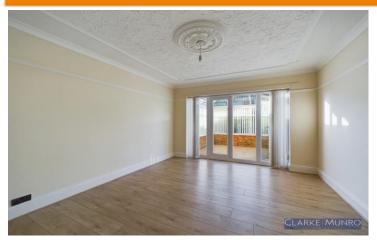

#### **Dining Room**

Double glazed window to rear, laminate flooring, radiator, double glazed patio doors to conservatory.

#### Conservatory

Tiled flooring, windows to front, side & rear, French doors to rear garden.