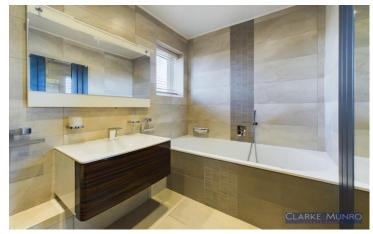

#### Family Bathroom w/c

Four piece suite comprising; panelled bath with chrome taps & shower over, wall hung sink unit with vanity unit below, close coupled w/c, corner shower enclosure with built in storage, tiled flooring, tiled walls, ceiling spotlights, wall mounted column radiator.