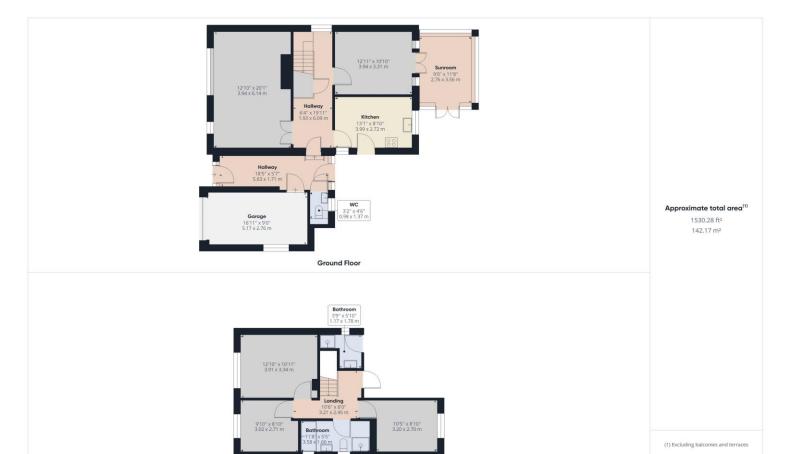

# **Property Description:**

Clarke Munro are excited to offer a rare opportunity to purchase this beautifully presented 4 bedroom detached property on the highly sought after Acklam Road. Finished to a high specification throughout, this spacious home comprises of Entrance hall with cloakroom w/c and access to the garage and rear garden, opening into inner hallway with lounge, kitchen with some integral appliances, dining/sitting room and conservatory. The first floor has 4 bedrooms, master with en-suite shower room and family bathroom. Externally, double driveway leading to single garage and enclosed gardens to the front side and rear. Only upon internal inspection will this property be fully appreciated.

#### **Hallway**

Double glazed entrance door, tile effect flooring, double glazed door to rear, panelled walls, radiator, door to garage.

#### Garage

Single garage with up/over door, light & power, central heating boiler.

#### Cloak room w/c

Close coupled w/c, wall mounted wash hand basin in vanity unit, tiled walls, tiled flooring, double glazed window to rear.

#### **Main Hallway**

Laminate flooring, wall panelling, doors off to all ground floor rooms, staircase to first floor, storage cupboard, radiator.

#### **Kitchen**

Matching white high gloss wall & base units, laminate roll top work surfaces, stainless steel sink unit & drainer with chrome mixer tap, integrated electric oven & gas hob, stainless steel splashback, extractor hood, tiled splashbacks, integrated fridge freezer.

#### First Floor Landing

Wall panelling.

#### **Master Bedroom**

Double glazed window to rear, door to en suite.

#### En Suite

Built in shower, wall mounted sink unit with vanity cupboard beneath, shaver point, tiled walls & flooring, double glazed window to side.

#### **Bedroom 2**

Double glazed window to front, radiator, wardrobes.

#### **Bedroom 3**

Double glazed window to rear, radiator.

#### **Bedroom 4**

Double glazed window to front, radiator.

#### Family Bathroom w/c

Four piece suite comprising; panelled bath with chrome taps & shower over, wall hung sink unit with vanity unit below, close coupled w/c, corner shower enclosure with built in storage, tiled flooring, tiled walls, ceiling spotlights, wall mounted column radiator.