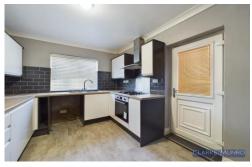

#### **Kitchen**

Matching white high gloss wall & base units, laminate roll top work surfaces, stainless steel sink unit & drainer with chrome mixer tap, integrated electric oven & gas hob, stainless steel splashback, extractor hood, tiled splashbacks, integrated fridge freezer.