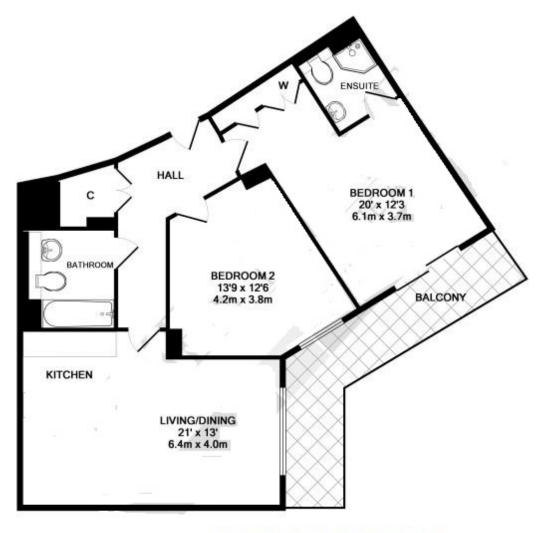

216 The Heart, Walton on Thames, Surrey, KT12 1GB

Leasehold: £425,000

Council Tax Band: E

EPC Rating: B

www.ArthurSamuel.co.uk

Leasehold: 221 Years approximately remaining as of 2025.

Created for Arthur Samuel Estate Agents TOTAL APPROX, FLOOR AREA 874 SQ.FT. (81.2 SQ.M.)