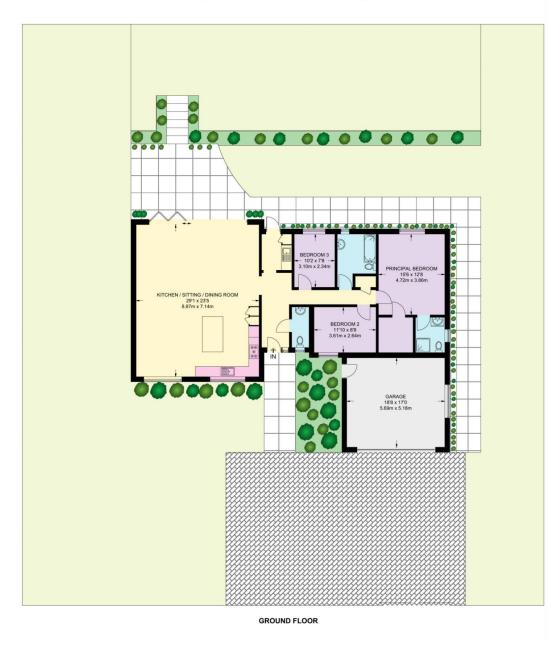

## APPROXIMATE FLOOR AREA = 1485 SQ FT / 138 SQ M GARAGE = 317 SQ FT / 29.4 SQ M TOTAL = 1802 SQ FT / 167.4 SQ M (PLOT AREA = 0.28 OF AN ACRE)

Surveyed and drawn in accordance with the International Property Measurement Standards (IPMS 2: Residential)