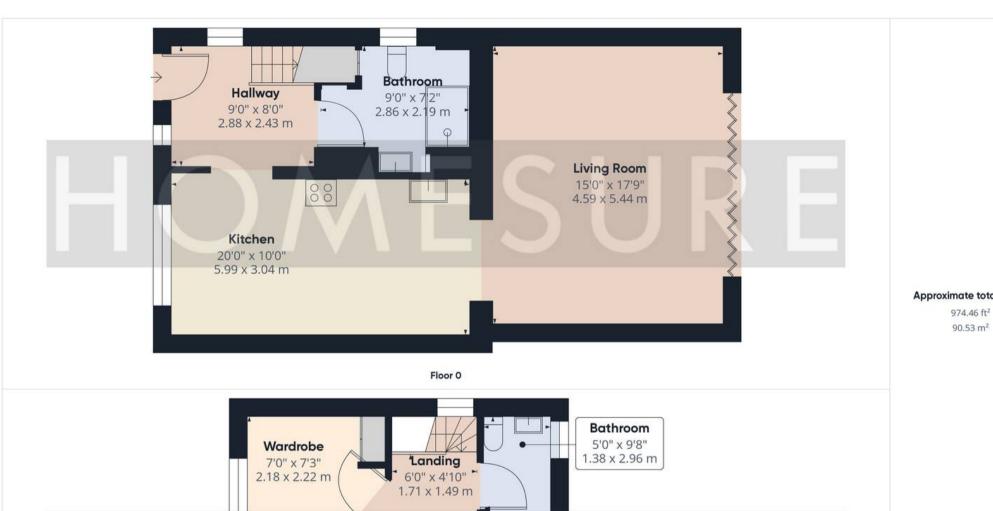

ON STREET

Approximate total area<sup>(1)</sup>

90.53 m<sup>2</sup>

Floor 1

(1) Excluding balconies and terraces

While every attempt has been made to ensure accuracy, all measurements are approximate, not to scale. This floor plan is for illustrative purposes only.