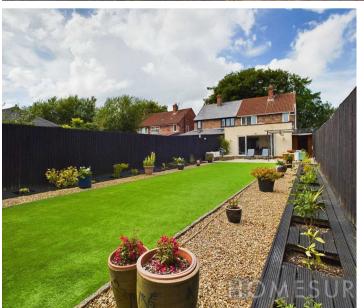

## 15 School Lane

Woolton, Liverpool

Council Tax band: B

Tenure: Freehold

- Excellent standard
- Semi-detached
- Large private garden
- Rear extension
- Off road parking
- Refurbished kitchen and bathroom
- fantastic location
- Extension workshop/home office