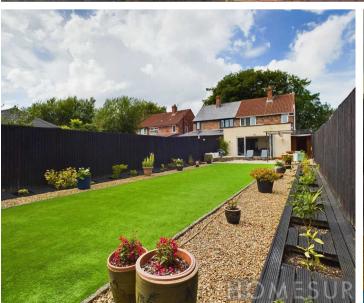

## 15 School Lane

Woolton, Liverpool

Council Tax band: B

Tenure: Freehold

- Excellent standard
- Semi-detached
- Large private garden
- Rear extension
- Off road parking
- Refurbished kitchen and bathroom
- fantastic location
- Extension workshop/home office