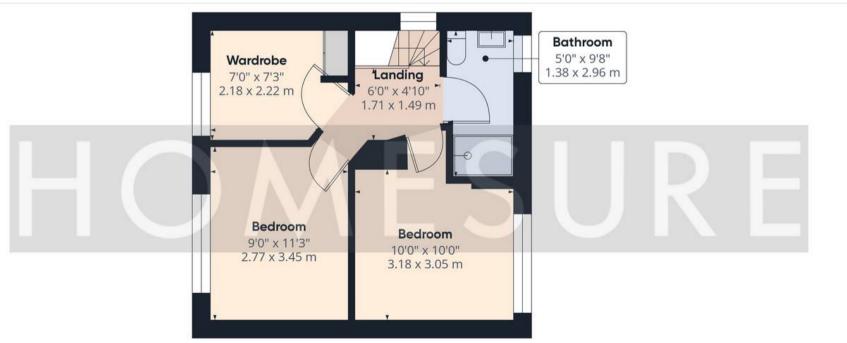

ON STREET

Approximate total area<sup>(1)</sup>

90.53 m<sup>2</sup>

Floor 1

(1) Excluding balconies and terraces

While every attempt has been made to ensure accuracy, all measurements are approximate, not to scale. This floor plan is for illustrative purposes only.