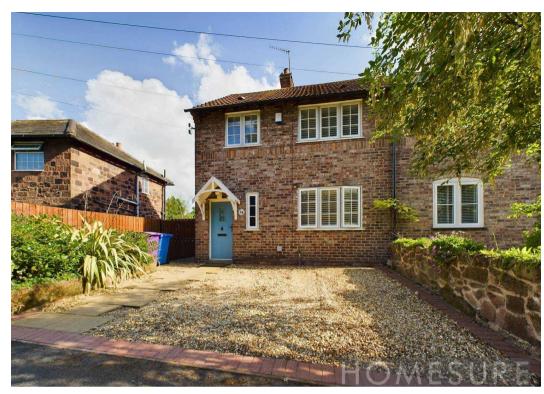

## 15 School Lane, Woolton

Guide Price **£375,000** 

## 15 School Lane

Woolton, Liverpool

Council Tax band: B

Tenure: Freehold

- Excellent standard
- Semi-detached
- Large private garden
- Rear extension
- Off road parking
- Refurbished kitchen and bathroom
- fantastic location
- Extension workshop/home office