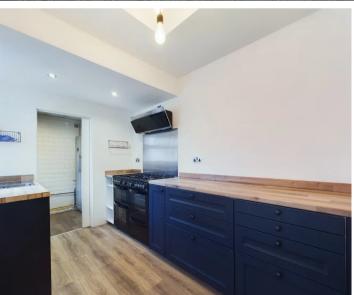

# 116 Moscow Drive, Liverpool

Offers in Region of £175,000





# 116 Moscow Drive

Liverpool, Liverpool

Andrew Louis are delighted to offer this lovely and spacious three bedroomed home in the L13 area. Benefitting from two large reception rooms and an open plan kitchen area, this property provides a great space for families and entertaining.

Council Tax band: A

Tenure: Freehold

- Driveway for 2/3 Cars
- Three Bedrooms
- Modern Kitchen
- Modern Bathroom
- Generous sized yard to rear
- Double glazing throughout
- Gas central heating
- Close to transport links
- Close to local amenities







## **Front Reception**

Spacious lounge with high ceilings. Double glazed windows. Gas central heating. Fire place.

## **Rear Reception**

Spacious. High ceilings. Gorgeous light fitting. Patio doors leading to rear yard. Open plan to kitchen.

#### Kitchen

Fitted base units. Appliances included. Spotlights.

#### Front bedroom

Spacious bedroom. Large double glazed window. Gas central heating.

### Second Bedroom

Spacious bedroom. Large double glazed window. Gas central heating.

### Third bedroom

Large double glazed window. Gas central heating. Suitable for single bed.

#### Bathroom

Modern bathroom. Fully tiled walls. Walk in shower.







# YARD

Spacious yard. Great for summer BBQs.

# FRONT GARDEN

Drive for 2/3 cars. OFF ROAD PARKING.

# OFF STREET

3 Parking Spaces

Drive