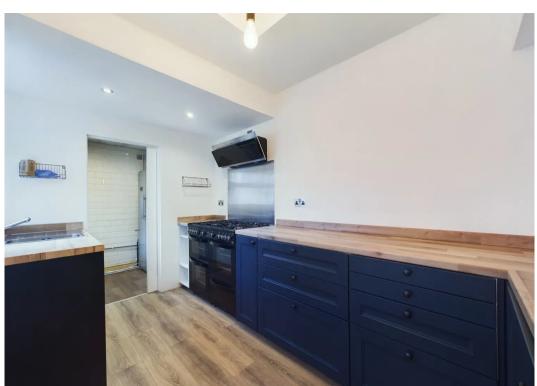

pacious lounge with high ceilings. Double glazed windows. Gas central heating. Fire place.

## **Rear Reception**

Spacious. High ceilings. Gorgeous light fitting. Patio doors leading to rear yard. Open plan to kitchen.

#### Kitchen

Fitted base units. Appliances included. Spotlights.

#### Front bedroom

Spacious bedroom. Large double glazed window. Gas central heating.

### Second Bedroom

Spacious bedroom. Large double glazed window. Gas central heating.

### Third bedroom

Large double glazed window. Gas central heating. Suitable for single bed.

#### Bathroom

Modern bathroom. Fully tiled walls. Walk in shower.







# YARD

Spacious yard. Great for summer BBQs.

# FRONT GARDEN

Drive for 2/3 cars. OFF ROAD PARKING.

# OFF STREET

3 Parking Spaces

Drive big enough for 2/3 cars.











#### Floor 0



Floor 1

## Approximate total area®

900.24 ft<sup>2</sup> 83.64 m<sup>2</sup>

#### Reduced headroom

8.82 ft<sup>2</sup> 0.82 m<sup>2</sup>

(1) Excluding balconies and terraces

Reduced headroom (below 1.5m/4.92ft)

While every attempt has been made to ensure accuracy, all measurements are approximate, not to scale. This floor plan is for illustrative purposes only.

GIRAFFE360



# **Homesure Property**

Homesure, 32 Allerton Road - L25 7RG

0151 722 22 22

sales@homesureproperty.co.uk

homesureproperty.co.uk/