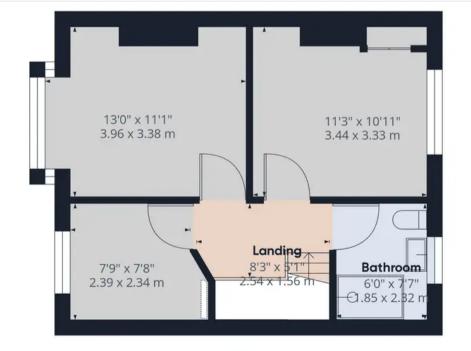

#### Floor 0

Floor 1

## Approximate total area®

900.24 ft<sup>2</sup> 83.64 m<sup>2</sup>

#### Reduced headroom

8.82 ft<sup>2</sup> 0.82 m<sup>2</sup>

(1) Excluding balconies and terraces

Reduced headroom (below 1.5m/4.92ft)

While every attempt has been made to ensure accuracy, all measurements are approximate, not to scale. This floor plan is for illustrative purposes only.