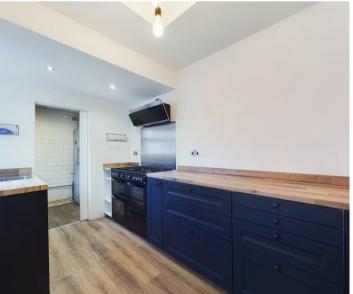

hroom
- Generous sized yard to rear
- Double glazing throughout
- Gas central heating
- Close to transport links
- Close to local amenities







## **Front Reception**

Spacious lounge with high ceilings. Double glazed windows. Gas central heating. Fire place.

## **Rear Reception**

Spacious. High ceilings. Gorgeous light fitting. Patio doors leading to rear yard. Open plan to kitchen.

#### Kitchen

Fitted base units. Appliances included. Spotlights.

#### Front bedroom

Spacious bedroom. Large double glazed window. Gas central heating.

### Second Bedroom

Spacious bedroom. Large double glazed window. Gas central heating.

### Third bedroom

Large double glazed window. Gas central heating. Suitable for single bed.

#### Bathroom

Modern bathroom. Fully tiled walls. Walk in shower.







# YARD

Spacious yard. Great for summer BBQs.

# FRONT GARDEN

Drive for 2/3 cars. OFF ROAD PARKING.

# OFF STREET

3 Parking Spaces

Drive big enough for 2/3 cars.











#### Floor 0



Floor 1

## Approximate total area®

900.24 ft<sup>2</sup> 83.64 m<sup>2</sup>

#### Reduced headroom

8.82 ft<sup>2</sup> 0.82 m<sup>2</sup>

(1) Excluding balconies and terraces

Reduced headroom (below 1.5m/4.92ft)

While every attempt has been made to ensure accuracy, all measurements are approximate, not to scale. This floor plan is for illustrative purposes only.

GIRAFFE360



# **Homesure Property**

Homesure, 32 Allerton Road - L25 7RG

0151 722 22 22

sales@homesureproperty.co.uk

homesureproperty.co.uk/