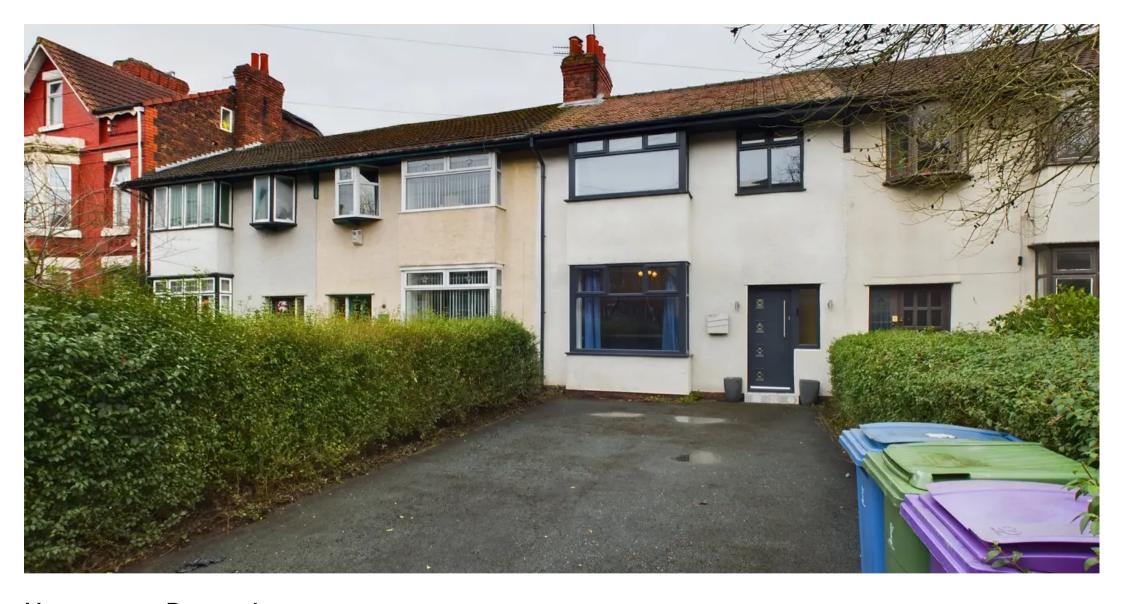

# FRONT GARDEN

Drive for 2/3 cars. OFF ROAD PARKING.

# OFF STREET

3 Parking Spaces

Drive big enough for 2/3 cars.