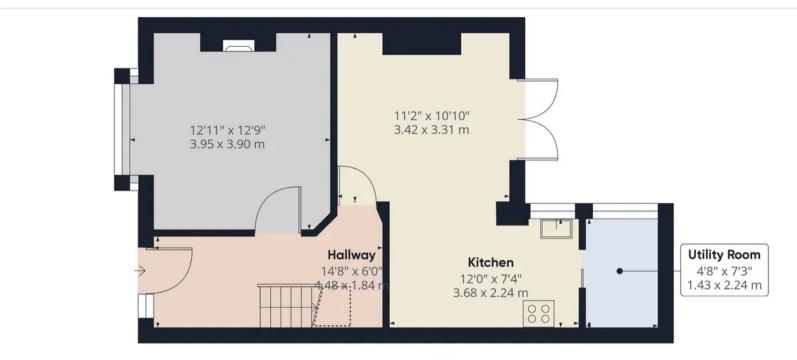

#### Floor 0

Floor 1

## Approximate total area®

900.24 ft<sup>2</sup> 83.64 m<sup>2</sup>

#### Reduced headroom

8.82 ft<sup>2</sup> 0.82 m<sup>2</sup>

(1) Excluding balconies and terraces

Reduced headroom (below 1.5m/4.92ft)

While every attempt has been made to ensure accuracy, all measurements are approximate, not to scale. This floor plan is for illustrative purposes only.