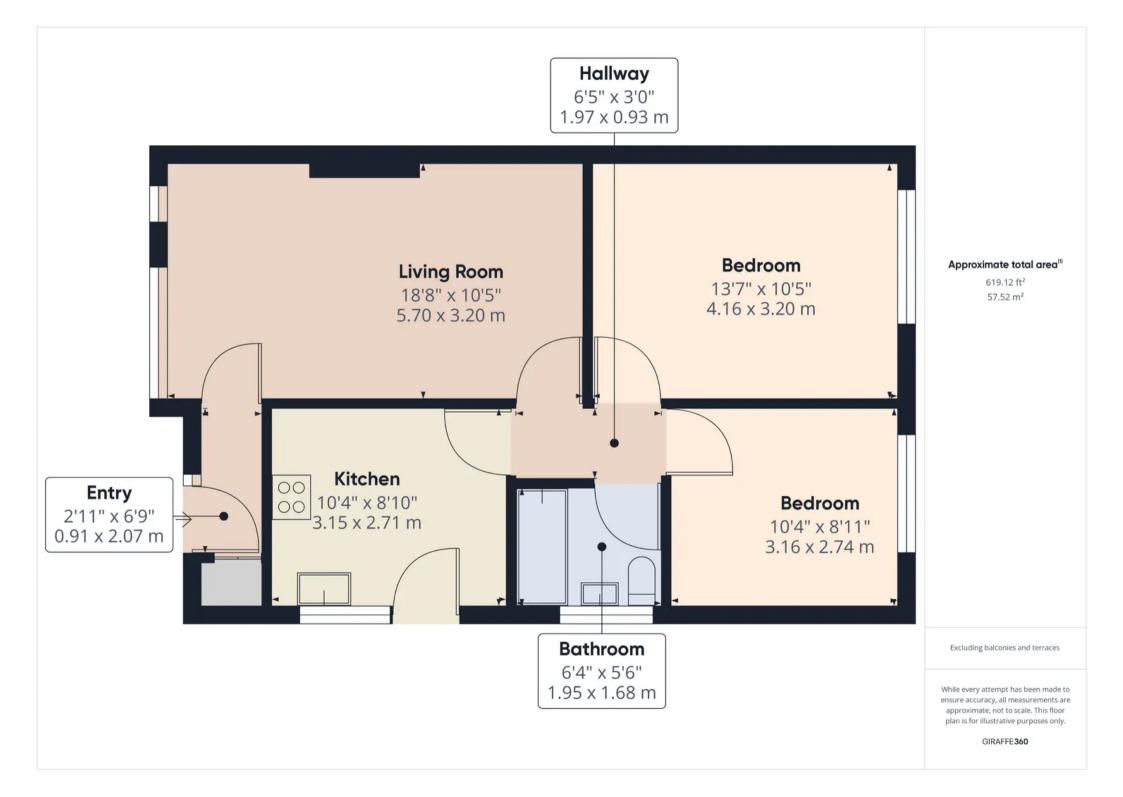

## 12 Stand Farm Road

Liverpool, Liverpool

\*\*\*NO CHAIN \*\*\* SEMI-DETACHED BUNGALOW FOR SALE \*\*\* 2 DOUBLE BEDROOMS \*\*\* MODERN FITTED KITCHEN \*\*\* SPACIOUS LOUNGE \*\*\* GOOD SIZED FRONT AND BACK GARDEN \*\*\* SINGLE GARAGE \*\*\* DRIVEWAY \*\*\* BATHROOM WITH BATH AND OVERHEAD SHOWER \*\*\* QUIET CUL-DE-SAC LOCATION \*\*\*

Tenure: Freehold

Council Tax band: C

- Generous sized plot
- Single garage and off road parking
- Good size front and back garden
- Modern fitted kitchen

FRONT GARDEN

REAR GARDEN

GARAGE

Single Garage

DRIVEWAY