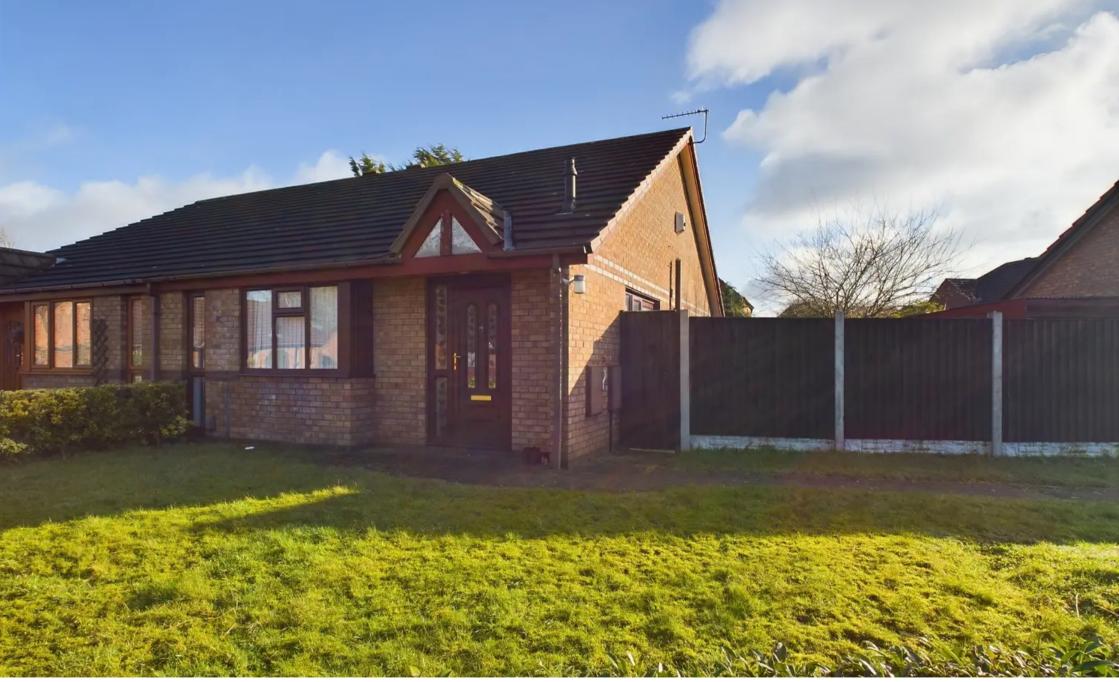

## 12 Stand Farm Road

Liverpool, Liverpool

\*\*\*NO CHAIN \*\*\* SEMI-DETACHED BUNGALOW FOR SALE \*\*\* 2 DOUBLE BEDROOMS \*\*\* MODERN FITTED KITCHEN \*\*\* SPACIOUS LOUNGE \*\*\* GOOD SIZED FRONT AND BACK GARDEN \*\*\* SINGLE GARAGE \*\*\* DRIVEWAY \*\*\* BATHROOM WITH BATH AND OVERHEAD SHOWER \*\*\* QUIET CUL-DE-SAC LOCATION \*\*\*

Tenure: Freehold

Council Tax band: C

- Generous sized plot
- Single garage and off road parking
- Good size front and back garden
- Modern fitted kitchen

FRONT GARDEN

REAR GARDEN

GARAGE

Single Garage

DRIVEWAY