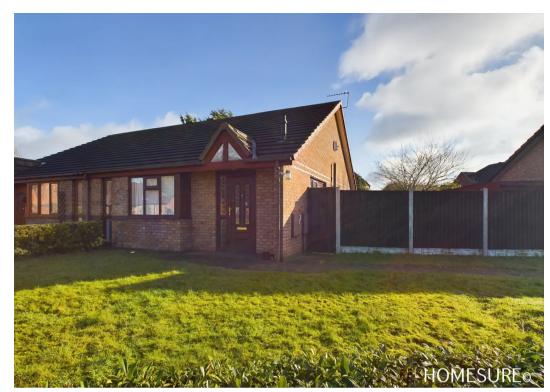

## 12 Stand Farm Road

Liverpool, Liverpool

\*\*\*NO CHAIN \*\*\* SEMI-DETACHED BUNGALOW FOR SALE \*\*\* 2 DOUBLE BEDROOMS \*\*\* MODERN FITTED KITCHEN \*\*\* SPACIOUS LOUNGE \*\*\* GOOD SIZED FRONT AND BACK GARDEN \*\*\* SINGLE GARAGE \*\*\* DRIVEWAY \*\*\* BATHROOM WITH BATH AND OVERHEAD SHOWER \*\*\* QUIET CUL-DE-SAC LOCATION \*\*\*

Tenure: Freehold

Council Tax band: C

- Generous sized plot
- Single garage and off road parking
- Good size front and back garden
- Modern fitted kitchen

FRONT GARDEN

REAR GARDEN

GARAGE

Single Garage

DRIVEWAY