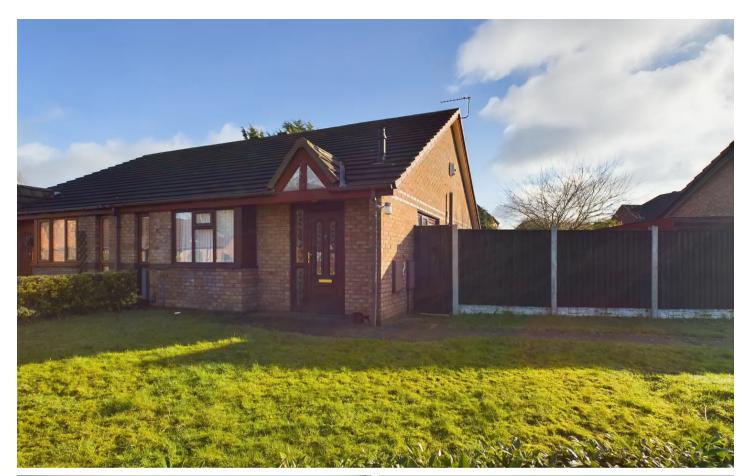

## 12 Stand Farm Road

Liverpool, Liverpool

\*\*\*NO CHAIN \*\*\* SEMI-DETACHED BUNGALOW FOR SALE \*\*\* 2 DOUBLE BEDROOMS \*\*\* MODERN FITTED KITCHEN \*\*\* SPACIOUS LOUNGE \*\*\* GOOD SIZED FRONT AND BACK GARDEN \*\*\* SINGLE GARAGE \*\*\* DRIVEWAY \*\*\* BATHROOM WITH BATH AND OVERHEAD SHOWER \*\*\* QUIET CUL-DE-SAC LOCATION \*\*\*

Tenure: Freehold

Council Tax band: C

- Generous sized plot
- Single garage and off road parking
- Good size front and back garden
- Modern fitted kitchen

FRONT GARDEN

REAR GARDEN

GARAGE

Single Garage

DRIVEWAY