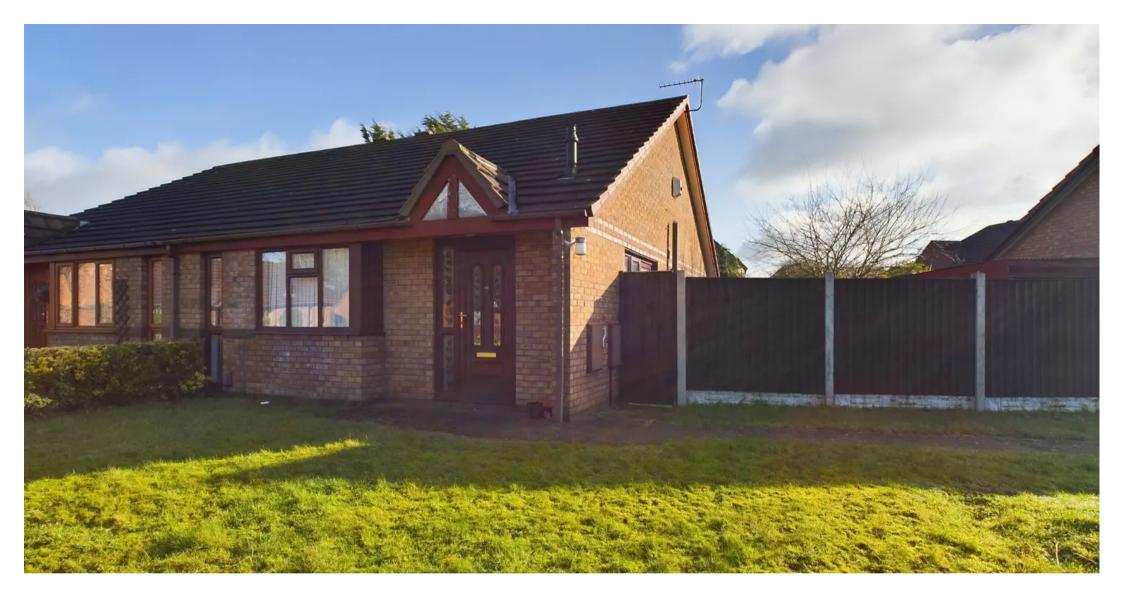

## 12 Stand Farm Road

Liverpool, Liverpool

\*\*\*NO CHAIN \*\*\* SEMI-DETACHED BUNGALOW FOR SALE \*\*\* 2 DOUBLE BEDROOMS \*\*\* MODERN FITTED KITCHEN \*\*\* SPACIOUS LOUNGE \*\*\* GOOD SIZED FRONT AND BACK GARDEN \*\*\* SINGLE GARAGE \*\*\* DRIVEWAY \*\*\* BATHROOM WITH BATH AND OVERHEAD SHOWER \*\*\* QUIET CUL-DE-SAC LOCATION \*\*\*

Tenure: Freehold

Council Tax band: C

- Generous sized plot
- Single garage and off road parking
- Good size front and back garden
- Modern fitted kitchen

FRONT GARDEN

REAR GARDEN

GARAGE

Single Garage

DRIVEWAY