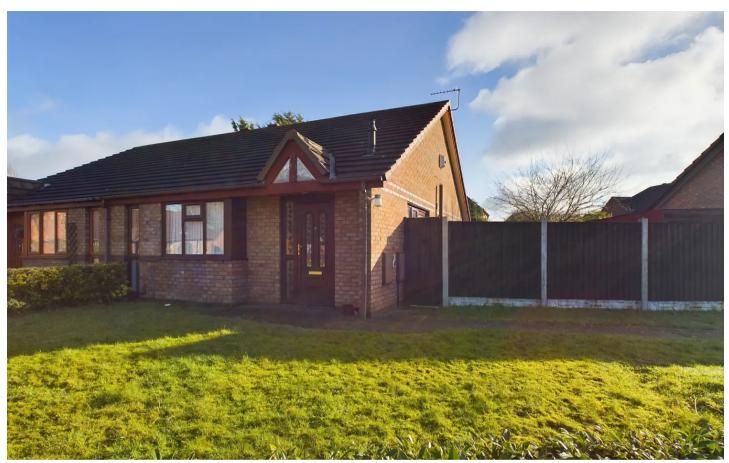

## 12 Stand Farm Road

Liverpool, Liverpool

\*\*\*NO CHAIN \*\*\* SEMI-DETACHED BUNGALOW FOR SALE \*\*\* 2 DOUBLE BEDROOMS \*\*\* MODERN FITTED KITCHEN \*\*\* SPACIOUS LOUNGE \*\*\* GOOD SIZED FRONT AND BACK GARDEN \*\*\* SINGLE GARAGE \*\*\* DRIVEWAY \*\*\* BATHROOM WITH BATH AND OVERHEAD SHOWER \*\*\* QUIET CUL-DE-SAC LOCATION \*\*\*

Tenure: Freehold

Council Tax band: C

- Generous sized plot
- Single garage and off road parking
- Good size front and back garden
- Modern fitted kitchen

FRONT GARDEN

REAR GARDEN

GARAGE

Single Garage

DRIVEWAY