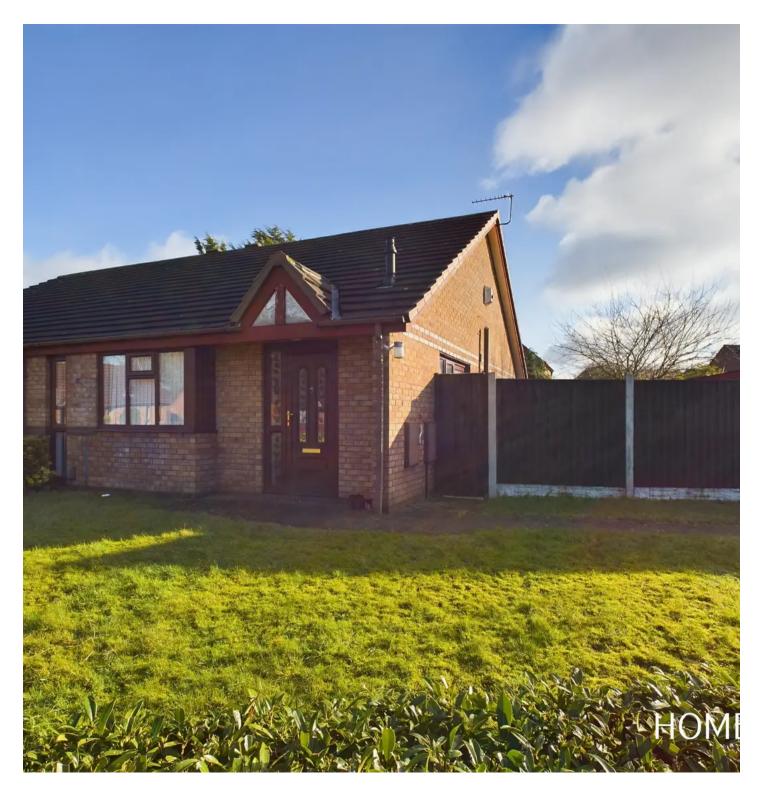

## 12 Stand Farm Road

Liverpool, Liverpool

\*\*\*NO CHAIN \*\*\* SEMI-DETACHED BUNGALOW FOR SALE \*\*\* 2 DOUBLE BEDROOMS \*\*\* MODERN FITTED KITCHEN \*\*\* SPACIOUS LOUNGE \*\*\* GOOD SIZED FRONT AND BACK GARDEN \*\*\* SINGLE GARAGE \*\*\* DRIVEWAY \*\*\* BATHROOM WITH BATH AND OVERHEAD SHOWER \*\*\* QUIET CUL-DE-SAC LOCATION \*\*\*

Tenure: Freehold

Council Tax band: C

- Generous sized plot
- Single garage and off road parking
- Good size front and back garden
- Modern fitted kitchen

FRONT GARDEN

REAR GARDEN

GARAGE

Single Garage

DRIVEWAY