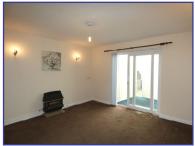

#### LIVING ROOM:

(12'9" x 12'7") A good-size living room with enclosed coal-effect gas fire and patio doors to....