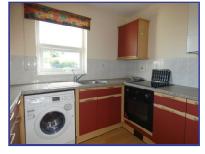

#### KITCHEN:

(6'6" x 8'10") Fitted with range of modern-style units with worksurfaces, sink unit, tiled surrounds, built-in oven and hob, plumbing points, power points and laminate flooring.