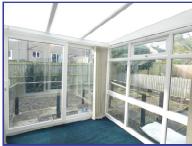

#### **CONSERVATORY:**

(8'4'' x 7'8'') A modern double-glazed conservatory opening to the rear gardens.