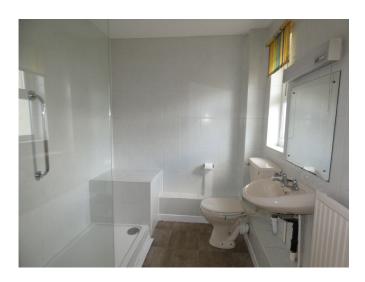

### **SHOWER ROOM/WC:**

(7'6'' x 6'6'') Fully tiled and having large walk-in shower area, wash-hand basin and WC.