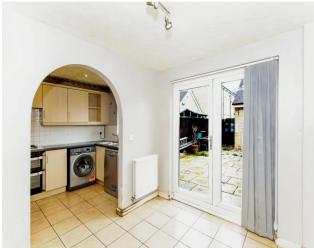

**Ground Floor** 

**Entrance Hall** 

Cloakroom
Low level WC and Wash hand basin

Kitchen - 3.98m x 2.18m (13'01" x 7'02")

Dining area - 2.92m x 2.46m (9'07" x 8'01")

Lounge - 4.44m x 3.73m (14'07" x 12'03")

Second Floor

Bedroom One - 3.68m x 3.55m (12'01" max x 11'08")

Giving access to walk in wardrobe and En-Suite.

En-Suite to master Shower cubicle, Wash hand basin and low level WC.

Outside

Front and Rear garden, garage to rear with allocated space in front.