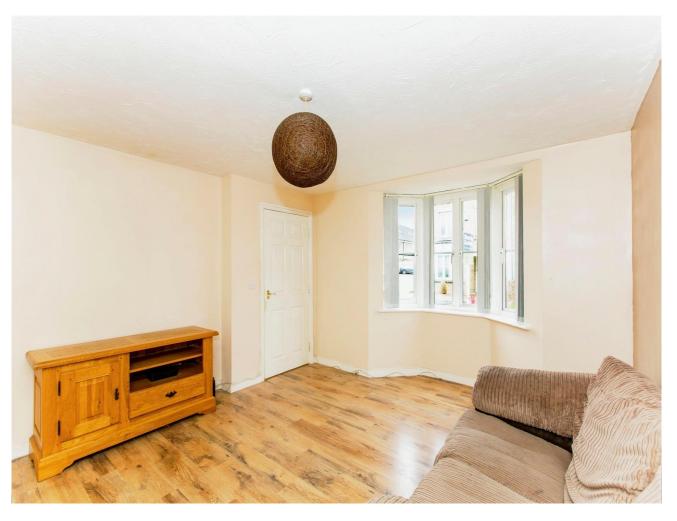

**Ground Floor** 

**Entrance Hall** 

Cloakroom
Low level WC and Wash hand basin

Kitchen - 3.98m x 2.18m (13'01" x 7'02")

Dining area - 2.92m x 2.46m (9'07" x 8'01")

Lounge - 4.44m x 3.73m (14'07" x 12'03")