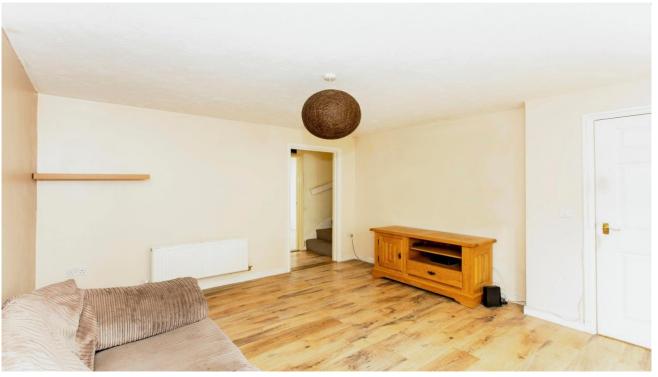

**Ground Floor** 

**Entrance Hall** 

Cloakroom
Low level WC and Wash hand basin

Kitchen - 3.98m x 2.18m (13'01" x 7'02")

Dining area - 2.92m x 2.46m (9'07" x 8'01")

Lounge - 4.44m x 3.73m (14'07" x 12'03")