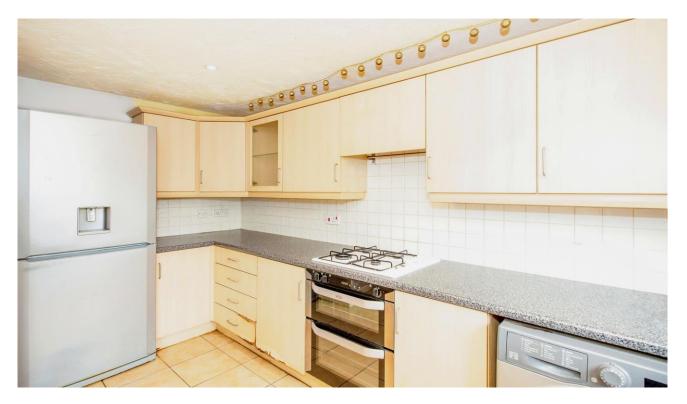

**Ground Floor** 

**Entrance Hall** 

Cloakroom
Low level WC and Wash hand basin

Kitchen - 3.98m x 2.18m (13'01" x 7'02")

Dining area - 2.92m x 2.46m (9'07" x 8'01")

Lounge - 4.44m x 3.73m (14'07" x 12'03")