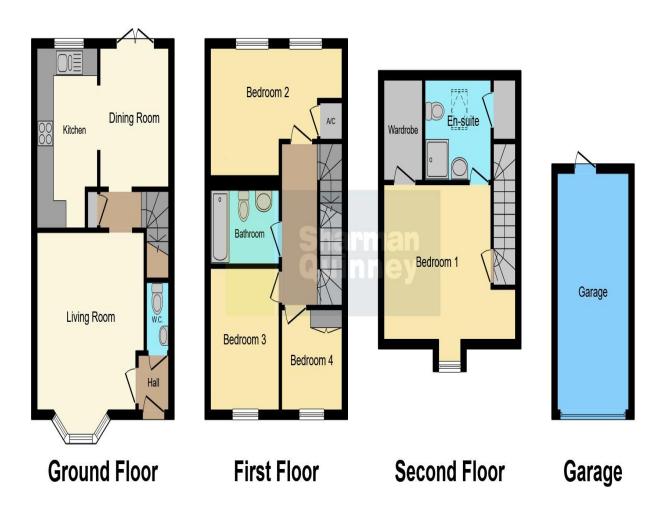

**Ground Floor** 

**Entrance Hall** 

Cloakroom
Low level WC and Wash hand basin

Kitchen - 3.98m x 2.18m (13'01" x 7'02")

Dining area - 2.92m x 2.46m (9'07" x 8'01")

Lounge - 4.44m x 3.73m (14'07" x 12'03")

First Floor

Bedroom Two - 4.77m x 2.79m (15'08" max x 9'02" max)

Bedroom Three - 3.14m x 2.41m (10'04" x 7'11")

Bedroom Four - 2.20m x 2.18m (7'03" x 7'02" max)

Family Bathroom
Bath with shower over, Low level WC and Wash hand basin.

Second Floor

Bedroom One - 3.68m x 3.55m (12'01" max x 11'08")

Giving access to walk in wardrobe and En-Suite.

En-Suite to master Shower cubicle, Wash hand basin and low level WC.

Outside

Front and Rear garden, garage to rear with allocated space in front.

This floor plan is for illustrative purposes only. It is not drawn to scale. Any measurements, floor areas (including any total floor area), openings and orientation are approximate. No details are guaranteed, they cannot be relied upon for any purpose and they do not form part of any agreement. No liability is taken for any error, omission or misstatement. A party must rely upon its own inspection(s). Powered by www.focalagent.com