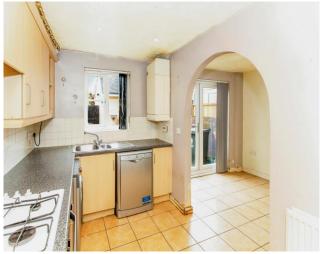

**Ground Floor** 

**Entrance Hall** 

Cloakroom
Low level WC and Wash hand basin

Kitchen - 3.98m x 2.18m (13'01" x 7'02")

Dining area - 2.92m x 2.46m (9'07" x 8'01")

Lounge - 4.44m x 3.73m (14'07" x 12'03")