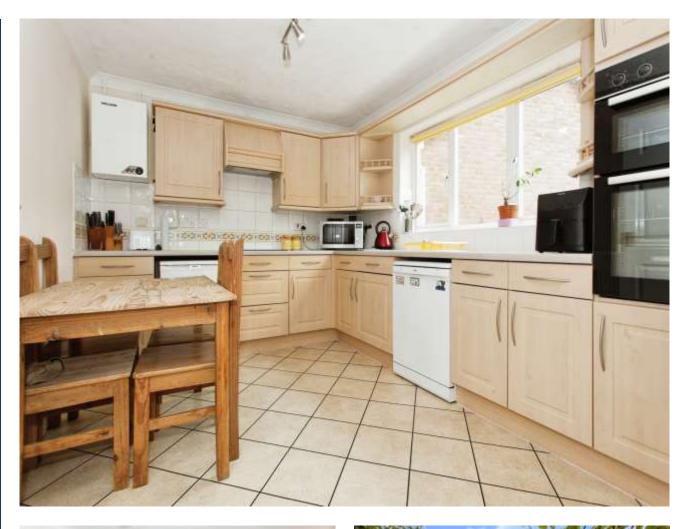

## **Key Features**

- Four bedroom detached property
- Beautiful location in Papworth Everard
- Well-presented throughout
- Two reception rooms
- Well maintained South facing rear garden

Accessed at the end of a small cul-de-sac is this double fronted four bedroom property with detached garage and parking for multiple vehicles. Property comprises on the ground floor of a through lounge, separate study/dining room, downstairs cloakroom and a separate kitchen breakfast area with an ample array of eye and base level units and space for a dishwasher and fridge freezer. There is an integrated electric hob and double oven. There is the added benefit of a separate utility room offering space for washer and dryer and also providing access to the rear garden.