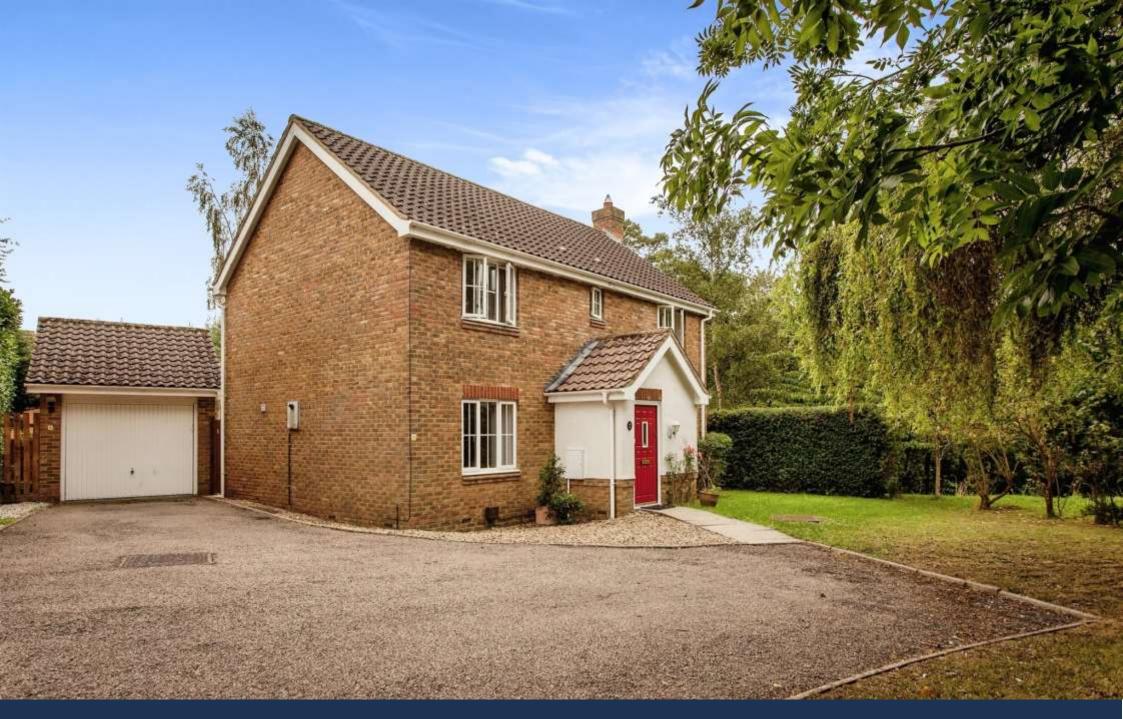

Norton Close, Papworth Everard Cambridge **£450.000** Freehold

## **Key Features**

- Four bedroom detached property
- Beautiful location in Papworth Everard
- Well-presented throughout
- Two reception rooms
- Well maintained South facing rear garden

Accessed at the end of a small cul-de-sac is this double fronted four bedroom property with detached garage and parking for multiple vehicles. Property comprises on the ground floor of a through lounge, separate study/dining room, downstairs cloakroom and a separate kitchen breakfast area with an ample array of eye and base level units and space for a dishwasher and fridge freezer. There is an integrated electric hob and double oven. There is the added benefit of a separate utility room offering space for washer and dryer and also providing access to the rear garden.

Externally the property faces greenbelt land to the front and side and is accessed via a driveway. There is parking for multiple vehicles and benefits from a garage. There is also gated side access. To the rear there is a very private rear garden mainly laid to lawn with a paved patio area and timber fencing. There is an external water tap and lighting and access to the garage which also has power.