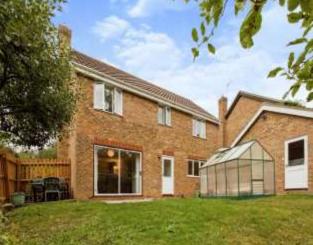

Externally the property faces greenbelt land to the front and side and is accessed via a driveway. There is parking for multiple vehicles and benefits from a garage. There is also gated side access. To the rear there is a very private rear garden mainly laid to lawn with a paved patio area and timber fencing. There is an external water tap and lighting and access to the garage which also has power.