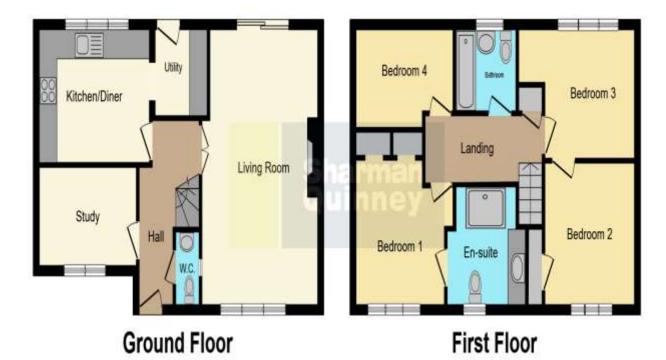

## **Key Features**

- Four bedroom detached property
- Beautiful location in Papworth Everard
- Well-presented throughout
- Two reception rooms
- Well maintained South facing rear garden

Accessed at the end of a small cul-de-sac is this double fronted four bedroom property with detached garage and parking for multiple vehicles. Property comprises on the ground floor of a through lounge, separate study/dining room, downstairs cloakroom and a separate kitchen breakfast area with an ample array of eye and base level units and space for a dishwasher and fridge freezer. There is an integrated electric hob and double oven. There is the added benefit of a separate utility room offering space for washer and dryer and also providing access to the rear garden.

On the first floor the property comprises of four bedrooms of which two have some form of built in storage and a separate family bathroom. The master bedroom has an en-suite shower room and built in storage.

Lounge 3.90m x 5.67m (12'7" x 18'6")

Study 3.33m x 2.03m (10'9" x 6'6")

Kitchen 3.70m x 2.85m (12'1" x 9'3")

Utility room 1.51m x 1.82m (4'9" x 5'9")

Bedroom 1
3.13m to back of wardrobe x 3.01m (10'2" to back of wardrobe x 9'8")

En-suite 2.44m max x 1.76m ( 8'0" x 5'7")

Bedroom2 3.26 x 2.93m ( 10'6" x 9'6" )

Bedroom 3 3.07m max x 2.66m (10'0" max x 8'7")

Bedroom 4 3.33m x 1.96m ( 10'9" x 6'4")

Bathroom 2.06m x 1.68m (6'7" x 5'5")