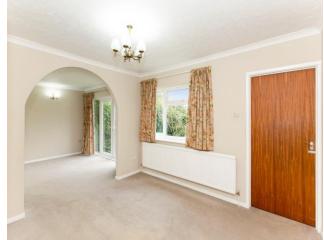

Measurements

Living Room - 3.7m x 6.1m

Dining Room - 3.7m x 3.3m

Kitchen/Breakfast Room -  $3.2m \times 4.3m$ 

Entrance Hall - 2.1m x 2.7m

Bedroom 1 - 4.2m x 3.3m

Bedroom 2 - 3.2m x 3.6m

Bedroom 3 - 3.2m x 2.4m