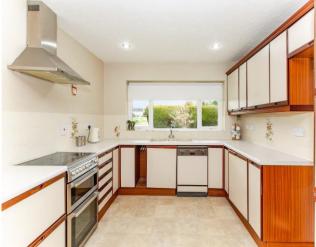

Measurements

Living Room - 3.7m x 6.1m

Dining Room - 3.7m x 3.3m

Kitchen/Breakfast Room -  $3.2m \times 4.3m$ 

Entrance Hall - 2.1m x 2.7m

Bedroom 1 - 4.2m x 3.3m

Bedroom 2 - 3.2m x 3.6m

Bedroom 3 - 3.2m x 2.4m