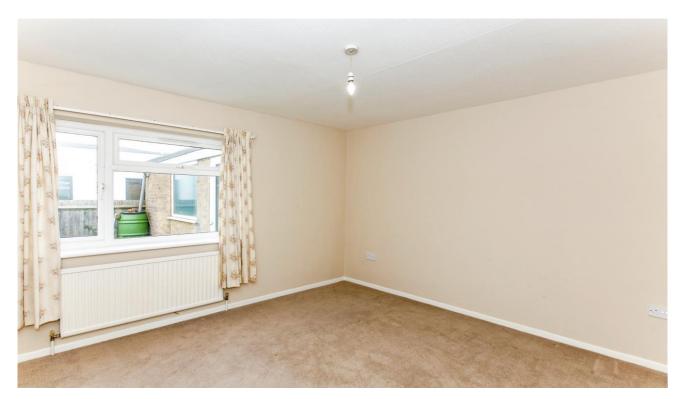

Measurements

Living Room - 3.7m x 6.1m

Dining Room - 3.7m x 3.3m

Kitchen/Breakfast Room -  $3.2m \times 4.3m$ 

Entrance Hall - 2.1m x 2.7m

Bedroom 1 - 4.2m x 3.3m

Bedroom 2 - 3.2m x 3.6m

Bedroom 3 - 3.2m x 2.4m