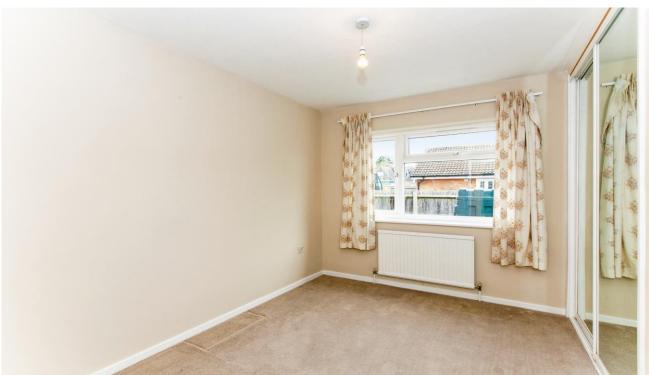

Measurements

Living Room - 3.7m x 6.1m

Dining Room - 3.7m x 3.3m

Kitchen/Breakfast Room -  $3.2m \times 4.3m$ 

Entrance Hall - 2.1m x 2.7m

Bedroom 1 - 4.2m x 3.3m

Bedroom 2 - 3.2m x 3.6m

Bedroom 3 - 3.2m x 2.4m