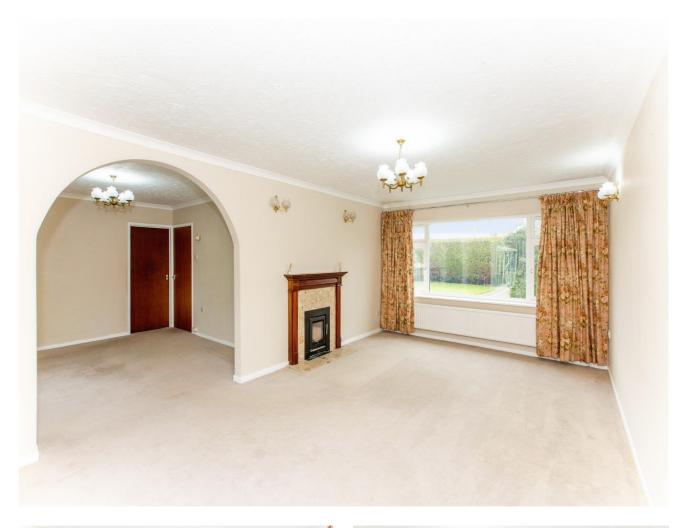

Measurements

Living Room - 3.7m x 6.1m

Dining Room - 3.7m x 3.3m

Kitchen/Breakfast Room -  $3.2m \times 4.3m$ 

Entrance Hall - 2.1m x 2.7m

Bedroom 1 - 4.2m x 3.3m

Bedroom 2 - 3.2m x 3.6m

Bedroom 3 - 3.2m x 2.4m