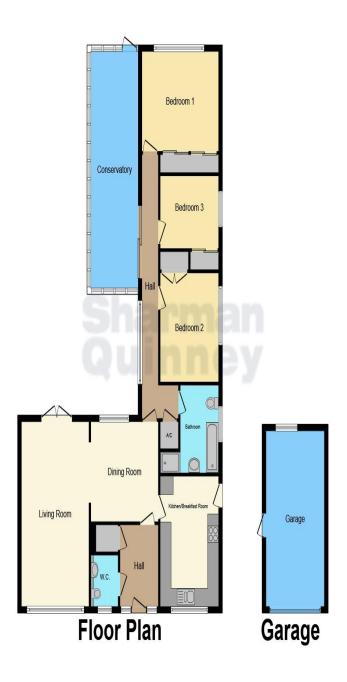

Measurements

Living Room - 3.7m x 6.1m

Dining Room - 3.7m x 3.3m

Kitchen/Breakfast Room -  $3.2m \times 4.3m$ 

Entrance Hall - 2.1m x 2.7m

Bedroom 1 - 4.2m x 3.3m

Bedroom 2 - 3.2m x 3.6m

Bedroom 3 - 3.2m x 2.4m

Conservatory - 2.6m x 7.8m

This floor plan is for illustrative purposes only. It is not drawn to scale. Any measurements, floor areas (including any total floor area), openings and orientation are approximate. No details are guaranteed, they cannot be relied upon for any purpose and they do not form part of any agreement. No liability is taken for any error, omission or misstatement. A party must rely upon its own inspection(s). Powered by www.focalagent.com