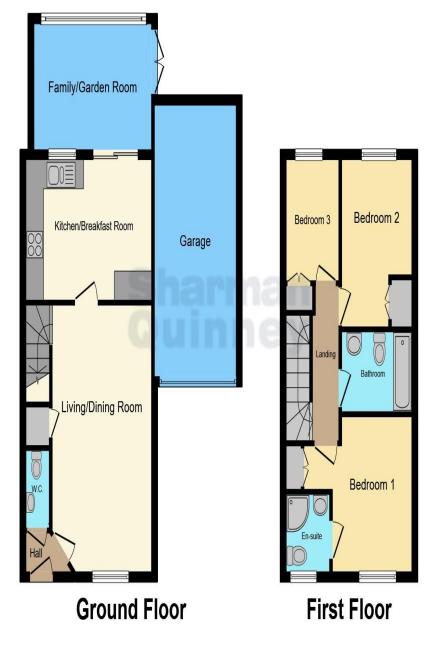

Ground Floor

Family Garden Room - 4.00m x 2.60m

Kitchen- 4.30m x 2.90m

## Living/Dining Room - 3.40m x 5.50m

First Floor Bedroom 1 - 2.80m x <u>3.20m</u>

Bedroom 2 - 2.40 x 3.50m

Bedroom 3 - 1.9m x 2.5m

This floor plan is for illustrative purposes only. It is not drawn to scale. Any measurements, floor areas (including any total floor area), openings and orientation are approximate. No details are guaranteed, they cannot be relied upon for any purpose and they do not form part of any agreement. No liability is taken for any error, omission or misstatement. A party must rely upon its own inspection(s). Powered by www.focalagent.com