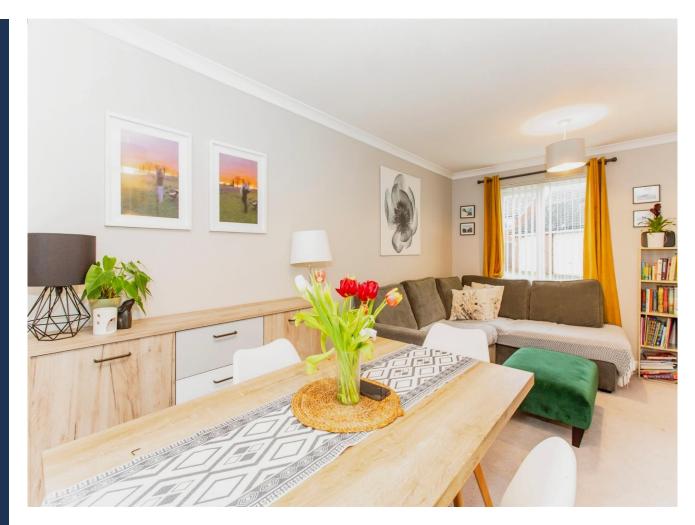

## Living/Dining Room - 3.40m x 5.50m

First Floor Bedroom 1 - 2.80m x <u>3.20m</u>

Bedroom 2 - 2.40 x 3.50m

Bedroom 3 - 1.9m x 2.5m

This floor plan is for illustrative purposes only. It is not drawn to scale. Any measurements, floor areas (including any total floor area), openings and orientation are approximate. No details are guaranteed, they cannot be relied upon for any purpose and they do not form part of any agreement. No liability is taken for any error, omission or misstatement. A party must rely upon its own inspection(s). Powered by www.focalagent.com