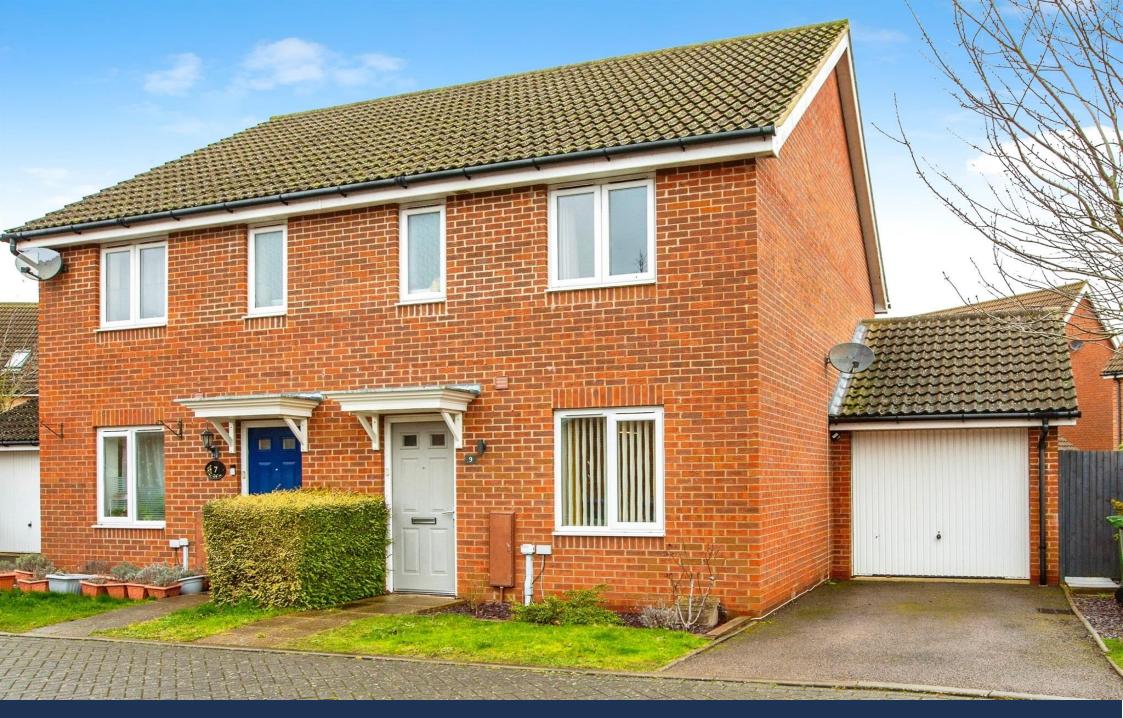

Albemarle Road, Upper Cambourne CAMBRIDGE £350,000 Freehold

## **Key Features**

📇 3 🛁 2 🔛 C 🕋 C

- Rear Extension
- Rear Enclosed Garden with Patio
- Private Driveway and Garage
- Modern Kitchen and Bathroom
- Walking Distance to Local Schools and Amenities

In the heart of Great Cambourne this beautiful family home is located a short walk from local Schools and Amenities. This well presented home also boasts an extended Family/Garden room, close to nature reserves perfect for dog walkers and young families. Public transport is very well connected within the area and major road links take you into Cambridge in approximately 20 minutes. The nearest main line train station is St Neots where you can get a direct train to Kings Cross within 43 minutes.