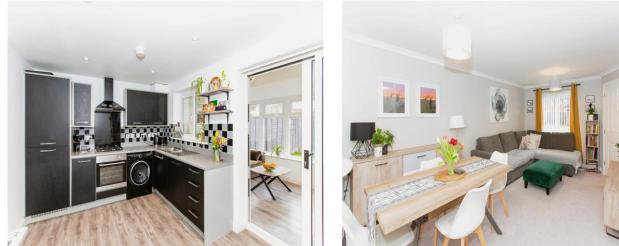

Ground Floor

Family Garden Room - 4.00m x 2.60m

Kitchen- 4.30m x 2.90m

## Living/Dining Room - 3.40m x 5.50m

First Floor Bedroom 1 - 2.80m x <u>3.20m</u>

Bedroom 2 - 2.40 x 3.50m

Bedroom 3 - 1.9m x 2.5m

This floor plan is for illustrative purposes only. It is not drawn to scale. Any measurements, floor areas (including any total floor area), openings and orientation are approximate. No details are guaranteed, they cannot be relied upon for any purpose and they do not form part of any agreement. No liability is taken for any error, omission or misstatement. A party must rely upon its own inspection(s). Powered by www.focalagent.com