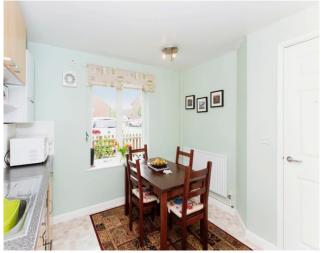

#### **Ground Floor**

Entrance Hall Kitchen/Diner 3.66m x 3.06m Max (12.04" x 10.07" Max)