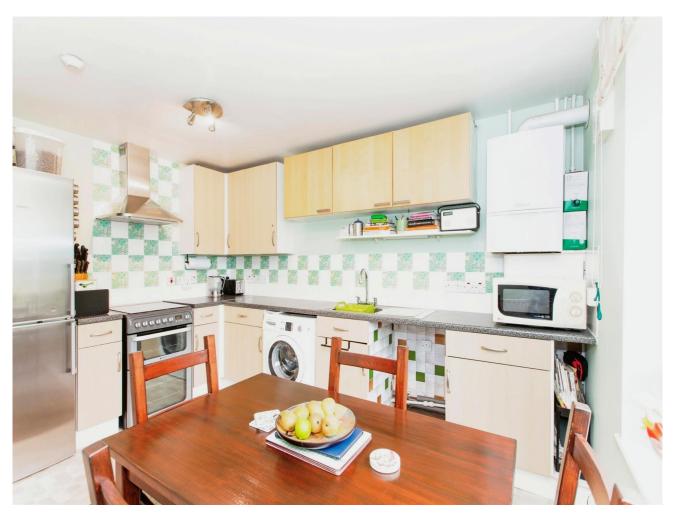

#### **Ground Floor**

Entrance Hall Kitchen/Diner 3.66m x 3.06m Max (12.04" x 10.07" Max)