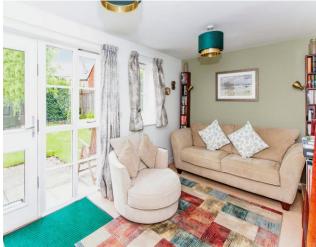

#### Cloakroom

Fitted with two piece suite with wash hand basin and WC.

Lounge 2.46m x 4.87m (8.10" x 16.01")