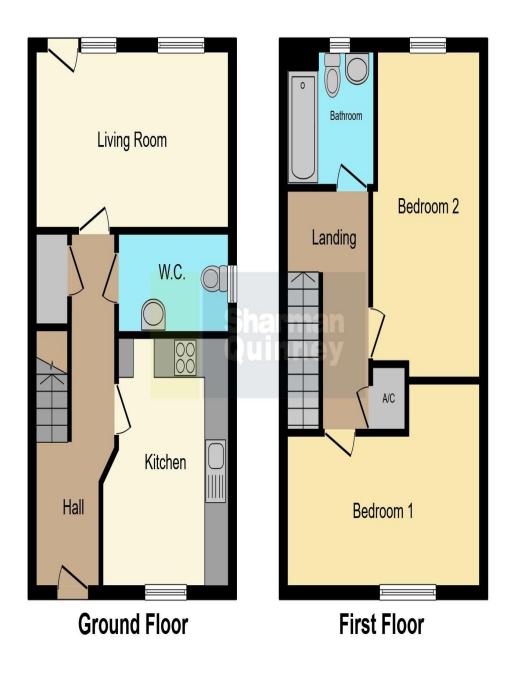

#### **Ground Floor**

Entrance Hall Kitchen/Diner 3.66m x 3.06m Max (12.04" x 10.07" Max)

#### Cloakroom

Fitted with two piece suite with wash hand basin and WC.

Lounge 2.46m x 4.87m (8.10" x 16.01")

## First Floor

Master Bedroom 4.87m x 3.05m Max (16.01" x 10.02" Max)

Bathroom 2.13m x 1.85m (7.02" x 6.07") Fitted with three piece suite with bath and overhead shower, wash hand basin and WC. Bedroom 2 4.89m x 2.74m Max (16.05" x 9.00" Max)

## Outside

Well maintained private, rear enclosed garden. Driveway with two allocated parking spaces. Gated front garden with additional greenery running parallel to the driveway.

This floor plan is for illustrative purposes only. It is not drawn to scale. Any measurements, floor areas (including any total floor area), openings and orientation are approximate. No details are guaranteed, they cannot be relied upon for any purpose and they do not form part of any agreement. No liability is taken for any error, omission or misstatement. A party must rely upon its own inspection(s). Powered by www.focalagent.com