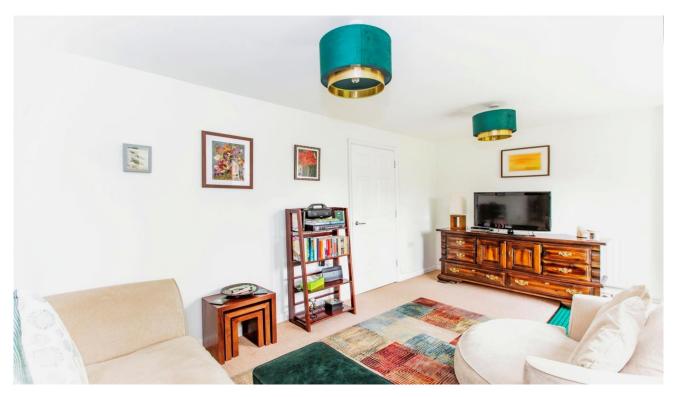

#### Cloakroom

Fitted with two piece suite with wash hand basin and WC.

Lounge 2.46m x 4.87m (8.10" x 16.01")