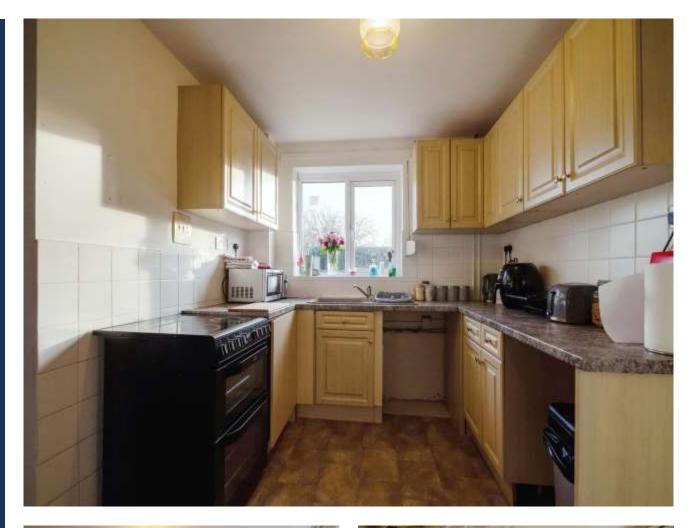

## **Key Features**

- Enclosed rear garden
- Two Reception Rooms
- Utility area
- Shower room and Bathroom
- Sought after location

**Ground Floor** 

**Entrance Hall** 

Cloakroom

Kitchen 3.60m x 2.55m (11'1" x 8'4")