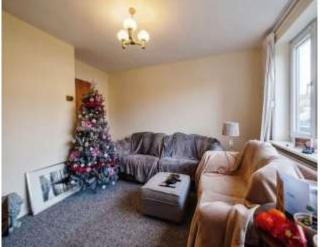

Dining room 3.15m x 2.85m (10'4" x 9'4")

Lounge 4.00m x 3.60m (13'1" x 11'1")

First Floor

Bedroom 1 3.70m x 2.90m (12'2" x 9'6")

Bedroom 2 2.90m x 3.65m (9'6" x 12')

Bedroom 3 2.55m x 2.55m (8'4" x 8'4")

Bathroom
Bath with shower over, Low level WC and wash hand basin.