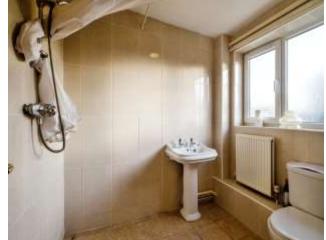

Dining room 3.15m x 2.85m (10'4" x 9'4")

Lounge 4.00m x 3.60m (13'1" x 11'1")

First Floor

Bedroom 1 3.70m x 2.90m (12'2" x 9'6")

Bedroom 2 2.90m x 3.65m (9'6" x 12')

Bedroom 3 2.55m x 2.55m (8'4" x 8'4")

Bathroom
Bath with shower over, Low level WC and wash hand basin.