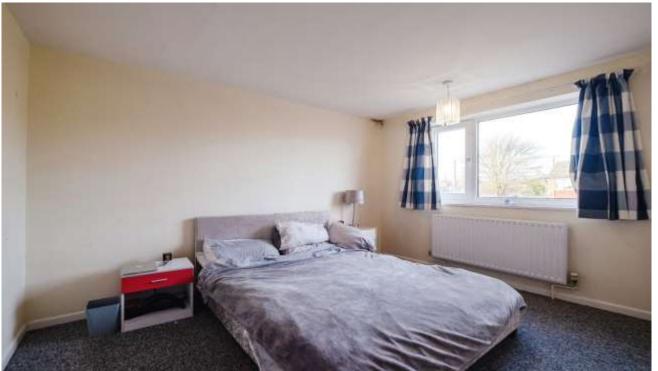

Dining room 3.15m x 2.85m (10'4" x 9'4")

Lounge 4.00m x 3.60m (13'1" x 11'1")

First Floor

Bedroom 1 3.70m x 2.90m (12'2" x 9'6")

Bedroom 2 2.90m x 3.65m (9'6" x 12')

Bedroom 3 2.55m x 2.55m (8'4" x 8'4")

Bathroom
Bath with shower over, Low level WC and wash hand basin.