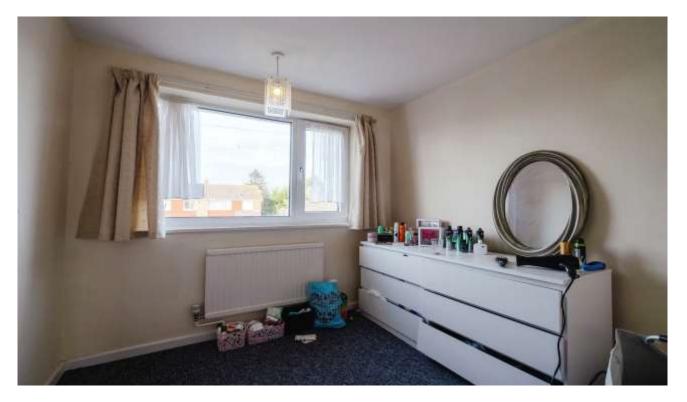

Dining room 3.15m x 2.85m (10'4" x 9'4")

Lounge 4.00m x 3.60m (13'1" x 11'1")

First Floor

Bedroom 1 3.70m x 2.90m (12'2" x 9'6")

Bedroom 2 2.90m x 3.65m (9'6" x 12')

Bedroom 3 2.55m x 2.55m (8'4" x 8'4")

Bathroom
Bath with shower over, Low level WC and wash hand basin.