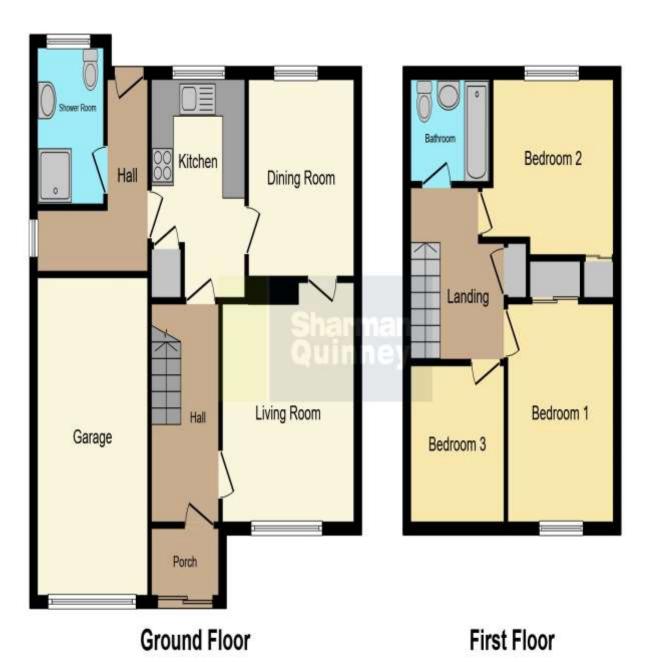

## **Key Features**

- Enclosed rear garden
- Two Reception Rooms
- Utility area
- Shower room and Bathroom
- Sought after location

**Ground Floor** 

**Entrance Hall** 

Cloakroom

Kitchen 3.60m x 2.55m (11'1" x 8'4")

Dining room 3.15m x 2.85m (10'4" x 9'4")

Lounge 4.00m x 3.60m (13'1" x 11'1")

First Floor

Bedroom 1 3.70m x 2.90m (12'2" x 9'6")

Bedroom 2 2.90m x 3.65m (9'6" x 12')

Bedroom 3 2.55m x 2.55m (8'4" x 8'4")

Bathroom
Bath with shower over, Low level WC and wash hand basin.

Outside Rear garden, garage.

To view this property call Sharman Quinney on: **01954 710620** 