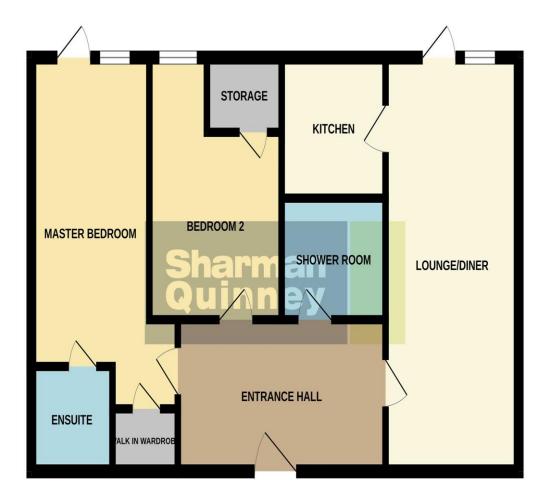

**Entrance Hall** 

Lounge 5.81m x 3.09m (19'1" x 10'2")

Kitchen 2.36m x 2.18m (7'9" x 7'2")

Bedroom 1 5.61m x 2.94m (18'5" x 9'8" Minimum) Comprising of walk in wardrobe and Ensuite.

En-Suite to master Low level WC, Wash hand basin and walk in shower.

Bedroom 2 4.14m x 2.87m (13'7" x 9'5")

## **GROUND FLOOR**

Shower room

Low level WC, Wash hand Basin and shower Cubicle.

Outside

Communal Roof terrace and Allocated parking.

To view this property call Sharman Quinney on: **01954 710620** 