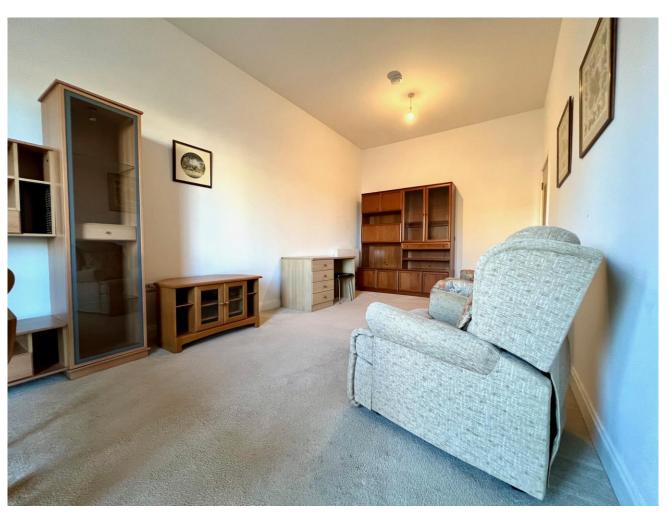

**Entrance Hall** 

Lounge 5.81m x 3.09m (19'1" x 10'2")

Kitchen 2.36m x 2.18m (7'9" x 7'2")

Bedroom 1 5.61m x 2.94m (18'5" x 9'8" Minimum) Comprising of walk in wardrobe and Ensuite.

En-Suite to master Low level WC, Wash hand basin and walk in shower.