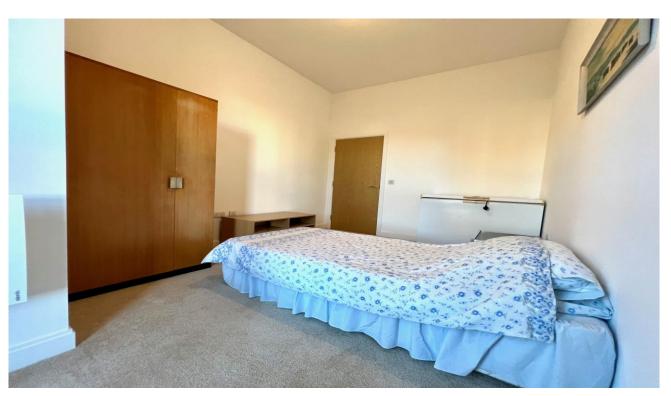

**Entrance Hall** 

Lounge 5.81m x 3.09m (19'1" x 10'2")

Kitchen 2.36m x 2.18m (7'9" x 7'2")

Bedroom 1 5.61m x 2.94m (18'5" x 9'8" Minimum) Comprising of walk in wardrobe and Ensuite.

En-Suite to master Low level WC, Wash hand basin and walk in shower.

Bedroom 2 4.14m x 2.87m (13'7" x 9'5")