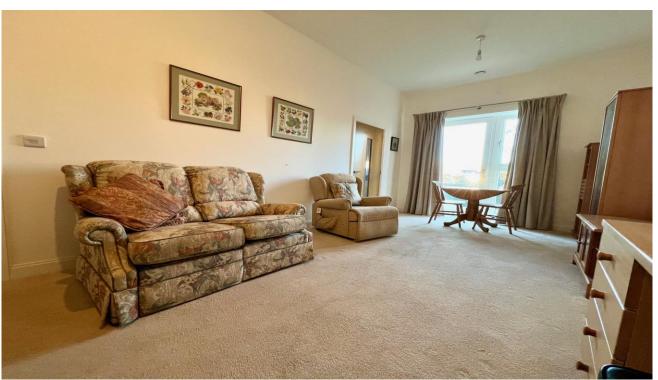

**Entrance Hall** 

Lounge 5.81m x 3.09m (19'1" x 10'2")

Kitchen 2.36m x 2.18m (7'9" x 7'2")

Bedroom 1 5.61m x 2.94m (18'5" x 9'8" Minimum) Comprising of walk in wardrobe and Ensuite.

En-Suite to master Low level WC, Wash hand basin and walk in shower.