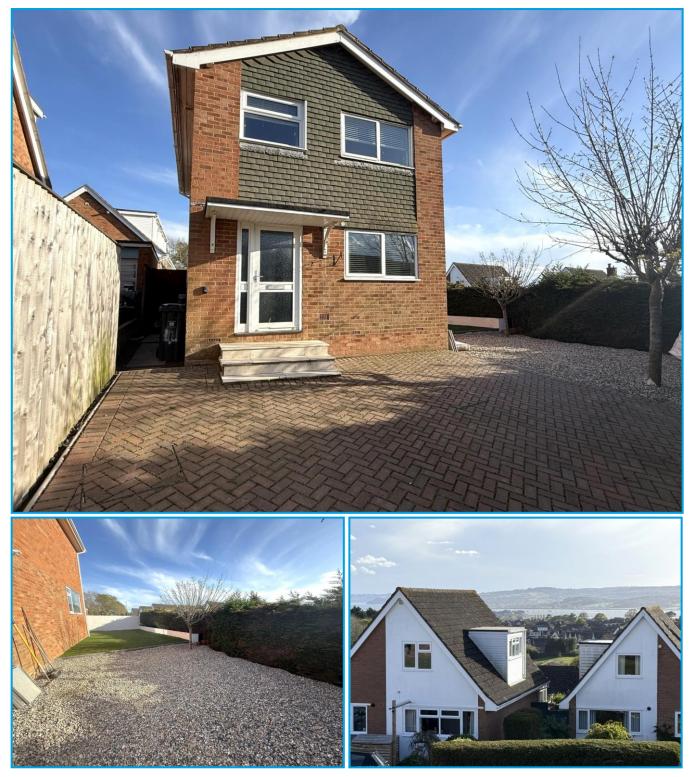

# Guide Price £384,950 2 Lime Grove, Exmouth, EX8 5NN

Updated Detached House In Popular Location • Gas Central Heating & uPVC Double Glazing
Newly Fitted Ground Floor Cloakroom • Dual Aspect Living / Dining Room, Kitchen
3 First Floor Bedrooms • Newly Fitted Bathroom With Bath & Separate Shower
Ample Off Road Parking, Private Gardens • Exe Estuary Views - NO ONWARD CHAIN

## Externally

The property is approached via a brick paved driveway that leads onto a shingle area, both providing off road parking for up to 3 motor vehicles.

## Gardens

The private gardens are laid mainly to lawn. There is also a raised Patio area adjacent the living / dining room patio doors, plus a shingle area to the side, both areas providing an ideal spot for outdoor dining and sitting during the fine weather. Outside meter boxes. Outside water tap. Outside power points. Evergreen screen and timber fenced boundaries.