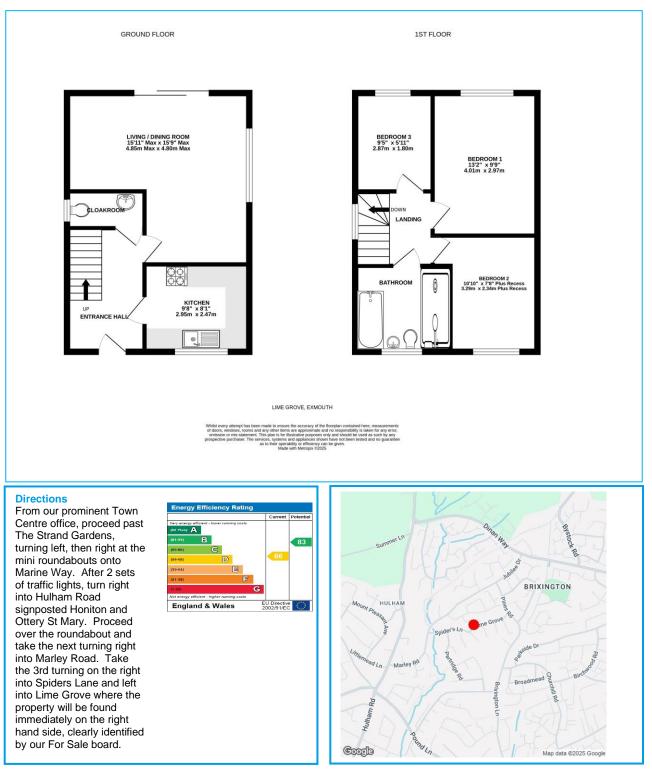

## **Ground Floor**

Step up to obscure uPVC double glazed front entrance door, beneath storm canopy, leading to:

#### **First Floor**

## Services

All mains services are connected. Council Tax Band C