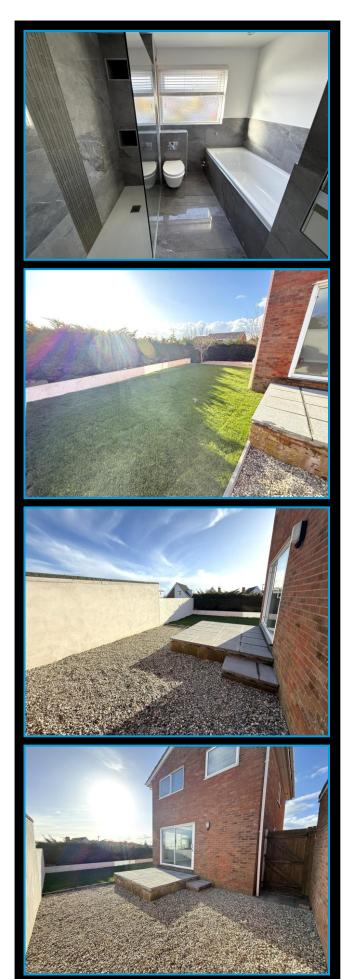

#### **Bathroom**

Obscure uPVC double glazed window to front. Brand new fitted white suite of panelled bath, triple shower cubicle with thermostatically controlled shower unit over including Rainfall water head and splash screen, concealed cistern WC and wash hand basin. Porcelain tiled flooring. Tiling to ceiling height by shower. Inset ceiling lights. Extractor fan.

## Gardens

The private gardens are laid mainly to lawn. There is also a raised Patio area adjacent the living / dining room patio doors, plus a shingle area to the side, both areas providing an ideal spot for outdoor dining and sitting during the fine weather. Outside meter boxes. Outside water tap. Outside power points. Evergreen screen and timber fenced boundaries.