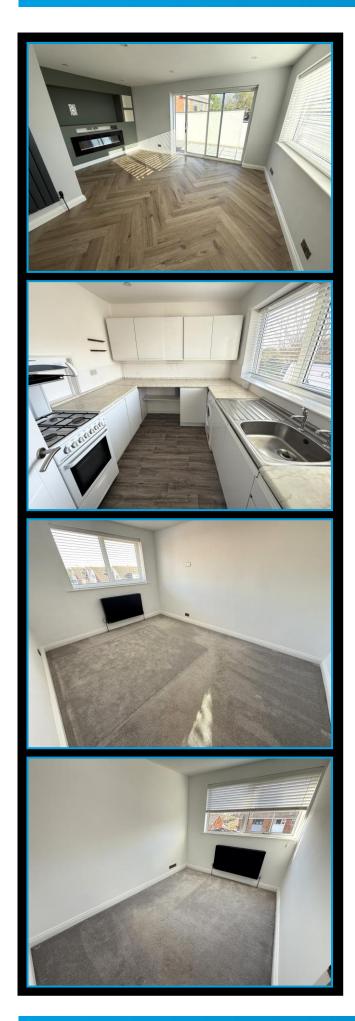

## Living / Dining Room 15'11" (4.85m) Max x 15'9" (4.8m) Max

An L shaped room. Dual aspect having uPVC double glazed sliding patio doors leading to rear garden and uPVC double glazed window to side gaining Exe Estuary and Haldon Hill views. Fitted wall mounted electric fire. Radiator.

#### Kitchen 9'8" (2.95m) x 8'1" (2.46m)

uPVC double glazed window to front. Range of cupboard and drawer storage units with roll edged work surfaces and ceramic tiled splash backs. Stainless steel single sink and drainer unit. The gas cooker, washing machine and fridge freezer in situ are included in the sale.

## Bedroom 1 13'2" (4.01m) x 9'9" (2.97m)

uPVC double glazed window to rear gaining Exe Estuary, Haldon Hill, Sea and South Devon coastline views. Radiator. Inset ceiling lights.

## Bedroom 2 10'10" (3.3m) x 7'8" (2.34m) Plus Recess

uPVC double glazed window to front. Radiator. Inset ceiling lights.

#### Bedroom 3 9'5" (2.87m) x 5'11" (1.8m)

uPVC double glazed window to rear gaining Sea and South Devon coastline views. Radiator. Inset ceiling lights.