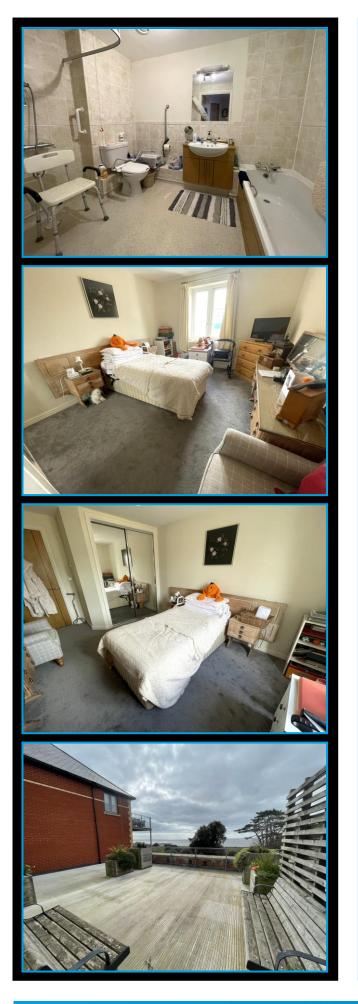

## Bedroom 14'10" (4.52m) x 10'5" (3.18m)

Window to front. Under floor heating with wall mounted thermostat. Useful built in double wardrobe with mirrored sliding doors. TV point.

#### **Bathroom**

Fitted 4 piece suite that comprises of a low profile panelled bath with mixer tap above and tiled splash backs to ceiling height. Walk in " wet room" style shower with a thermostatically controlled shower, anti-slip flooring, soak away, grab rails and a shower curtain. Low level WC. Wash hand basin with storage below. Wall mounted mirror with shaver light and socket above. Electric heated towel rail. Under floor heating. Extractor fan. Emergency pull cord.

# The Grounds

The level and landscaped gardens at the rear of Roswell Court are an ideal space in which to sit and enjoy the views of The Sea. On the second floor there is a residents Sun Terrace with seating areas which gain further reaching Sea and South Devon Coastline views. The sun terrace access is located directly next door to this apartment