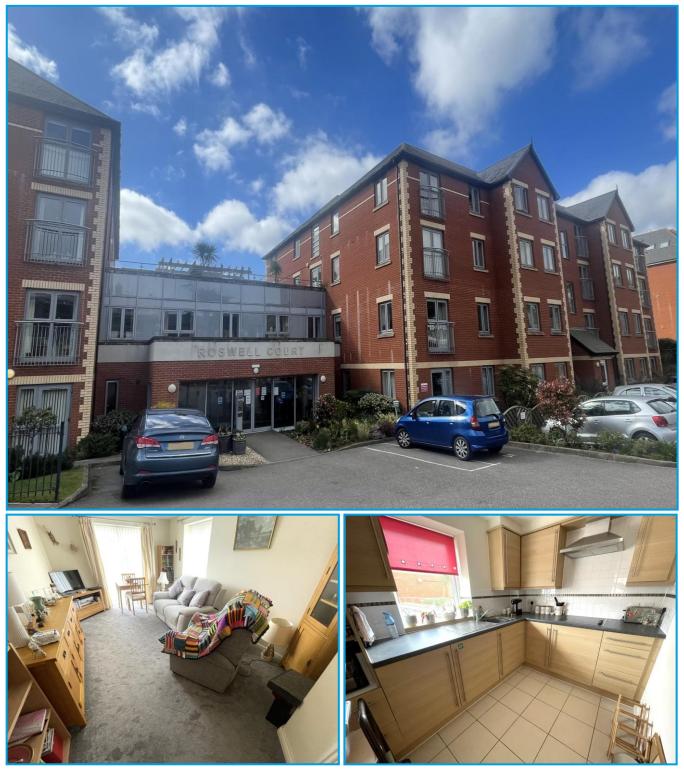

# Guide Price £140,000 33 Roswell Court, 8 Douglas Avenue, Exmouth, EX8 2FA

 1 Double Bedroom Second Floor Apartment Constructed In 2013 • Assisted Living, McCarthy & Stone Complex For the Over 70's • Double Glazed & Under Floor Heating Throughout • Modern Kitchen & Bathroom With Bath And Separate Accessible Shower • Estate Manager And 24/7 Staffing • Lifts To All Floors. On site Restaurant • Many Communal Benefits Including Lounge, Sun Terrace & Gardens • Close Proximity To Town & Seafront. NO ONWARD CHAIN

# **Ground Floor**

Secure door entry system to the main front door. Communal hallway and lifts giving access to all floors.

## Kitchen 9'7" (2.92m) x 6'10" (2.08m)

Window to side. Range of modern fitted floor standing and wall mounted cupboard and drawer storage units with roll edged work surfaces and complimentary tiled splash backs above. Inset stainless steel single sink and drainer unit with a mixer tap above. Built in four ring electric halogen hob that has an extractor hood above. Space for a built in electric oven. Integrated fridge and freezer. Tiled flooring. Extractor fan. Under floor heating with wall mounted thermostat.