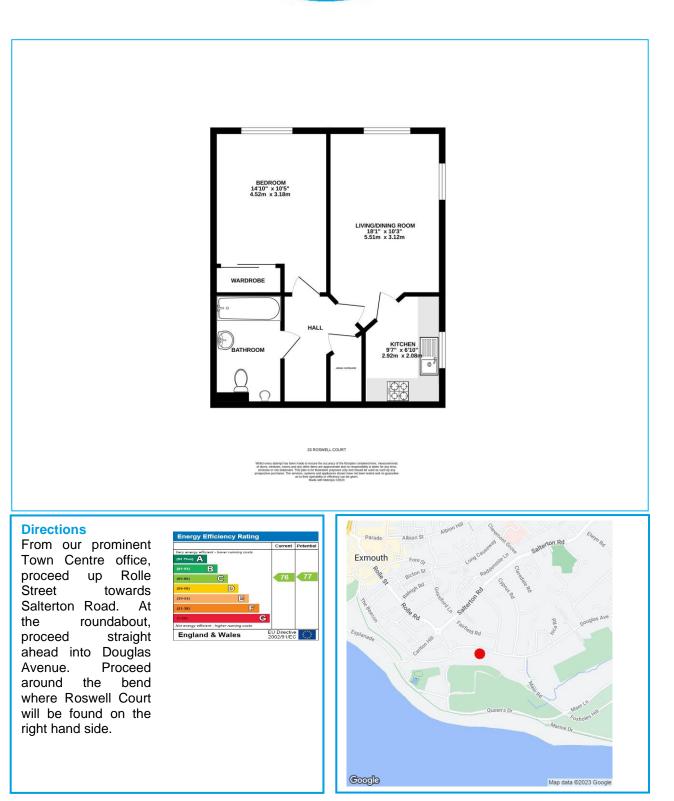

#### Living/Dining Room 18'1" (5.51m) x 10'3" (3.12m)

A dual aspect room with window to side and window to front. TV point. Under floor heating with wall mounted thermostat. Part glazed door leading to:

## Kitchen 9'7" (2.92m) x 6'10" (2.08m)

Window to side. Range of modern fitted floor standing and wall mounted cupboard and drawer storage units with roll edged work surfaces and complimentary tiled splash backs above. Inset stainless steel single sink and drainer unit with a mixer tap above. Built in four ring electric halogen hob that has an extractor hood above. Space for a built in electric oven. Integrated fridge and freezer. Tiled flooring. Extractor fan. Under floor heating with wall mounted thermostat.

## Bedroom 14'10" (4.52m) x 10'5" (3.18m)

Window to front. Under floor heating with wall mounted thermostat. Useful built in double wardrobe with mirrored sliding doors. TV point.

#### **Bathroom**

Fitted 4 piece suite that comprises of a low profile panelled bath with mixer tap above and tiled splash backs to ceiling height. Walk in " wet room" style shower with a thermostatically controlled shower, anti-slip flooring, soak away, grab rails and a shower curtain. Low level WC. Wash hand basin with storage below. Wall mounted mirror with shaver light and socket above. Electric heated towel rail. Under floor heating. Extractor fan. Emergency pull cord.