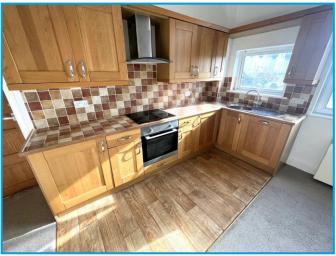

# Living Room/Kitchen 15'11" (4.85m) Max x 14'7" (4.45m)

2 double glazed windows to the front. Electric storage heater. TV point. The kitchen area comprises a stainless steel single sink and drainer unit. Work top surfaces with tiled splash back. Base cupboard and drawer units, Eye level units. Integrated electric oven with inset 4 ring electric hob and cooker hood over. Integrated dishwasher, fridge and freezer. Door to bedroom 2.