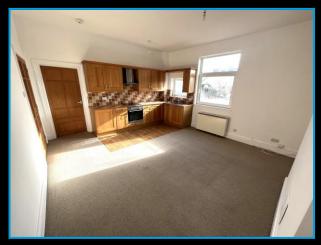

# Living Room/Kitchen 15'11" (4.85m) Max x 14'7" (4.45m)

2 double glazed windows to the front. Electric storage heater. TV point. The kitchen area comprises a stainless steel single sink and drainer unit. Work top surfaces with tiled splash back. Base cupboard and drawer units, Eye level units. Integrated electric oven with inset 4 ring electric hob and cooker hood over. Integrated dishwasher, fridge and freezer. Door to bedroom 2.