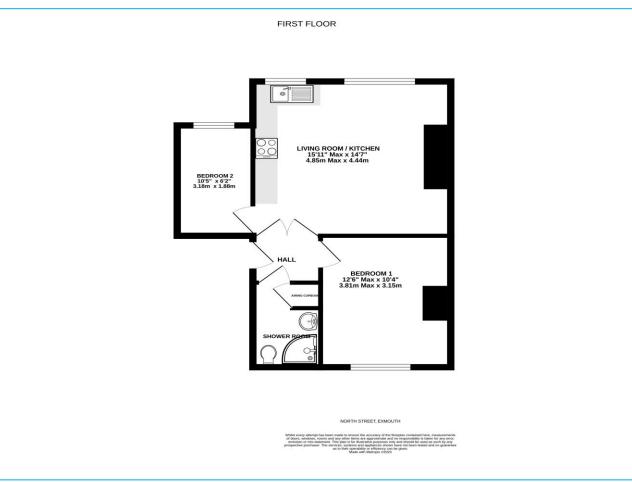

#### **Accommodation**

#### **Ground Floor**

Communal entrance door to a communal hallway with stairs leading to:

#### **First Floor**

Private entrance door to:

### **Hallway**

Doors to:

# Living Room/Kitchen 15'11" (4.85m) Max x 14'7" (4.45m)

2 double glazed windows to the front. Electric storage heater. TV point. The kitchen area comprises a stainless steel single sink and drainer unit. Work top surfaces with tiled splash back. Base cupboard and drawer units, Eye level units. Integrated electric oven with inset 4 ring electric hob and cooker hood over. Integrated dishwasher, fridge and freezer. Door to bedroom 2.

# Bedroom 1 12'6" (3.81m) Max x 10'4" (3.15m)

Double glazed window to the rear. Electric storage heater. TV point.

#### Bedroom 2 10'5" (3.18m) x 6'2" (1.88m)

Double glazed window to the front. Electric storage heater.

# **Shower Room/WC**

White suite comprising a quadrant shower cubicle with glazed shower screen and Mira electric shower. Vanity wash hand basin with tiled splash back and cupboard below. Mirror/light over. Close coupled WC. Extractor fan. Heated towel rail. Airing cupboard housing the hot water tank, with slatted shelving. Plumbing for a washing machine.