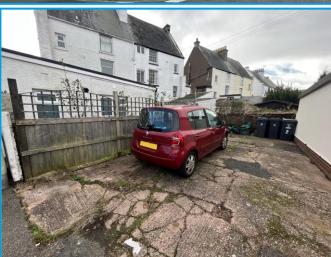

# **Parking**

The property benefits from having off road parking for up to 2 motor vehicles to the rear of the building.