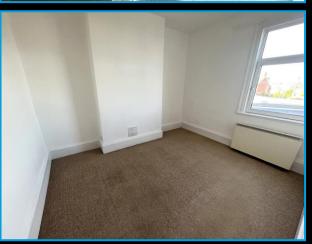

# Bedroom 1 12'6" (3.81m) Max x 10'4" (3.15m)

Double glazed window to the rear. Electric storage heater. TV point.