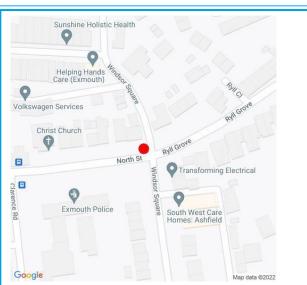

#### **Directions**

From our town centre office proceed down Rolle Street to the roundabout and turn right onto The Parade. Follow the road around the left hand bend onto Exeter Road and after a short distance turn right into North Street by the library. The property is located at the top of the road on the left.