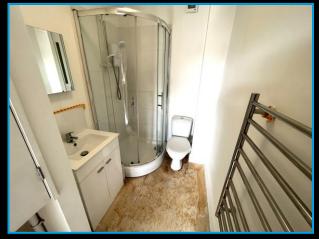

# **Shower Room/WC**

White suite comprising a quadrant shower cubicle with glazed shower screen and Mira electric shower. Vanity wash hand basin with tiled splash back and cupboard below. Mirror/light over. Close coupled WC. Extractor fan. Heated towel rail. Airing cupboard housing the hot water tank, with slatted shelving. Plumbing for a washing machine.