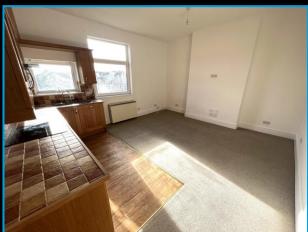

# Living Room/Kitchen 15'11" (4.85m) Max x 14'7" (4.45m)

2 double glazed windows to the front. Electric storage heater. TV point. The kitchen area comprises a stainless steel single sink and drainer unit. Work top surfaces with tiled splash back. Base cupboard and drawer units, Eye level units. Integrated electric oven with inset 4 ring electric hob and cooker hood over. Integrated dishwasher, fridge and freezer. Door to bedroom 2.