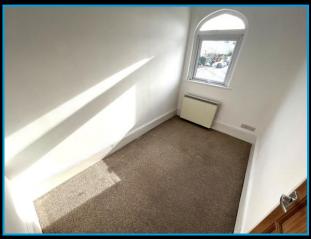

#### Bedroom 2 10'5" (3.18m) x 6'2" (1.88m)

Double glazed window to the front. Electric storage heater.