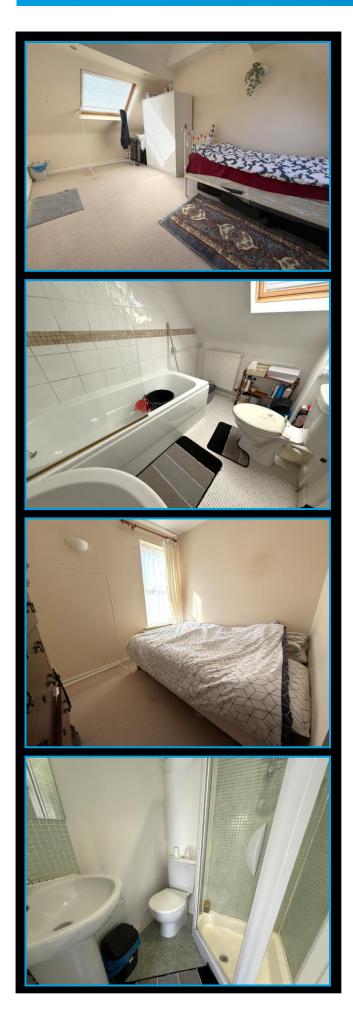

#### Bedroom 2 8'9" (2.67m) x 7'7" (2.31m) Plus Recess Window to rear. Radiator.

## Shower Room

Fitted white suite comprising a shower quadrant that has tiled splash backs to ceiling height, a thermostatically controlled shower and a splash screen door. Low level WC. Pedestal wash hand basin. Radiator. Vinyl flooring. Extractor fan. Inset ceiling lights.

# Bedroom 1 16'1" (4.9m) x 8'11" (2.72m)

Good size room that has velux windows to front and rear with integrated blinds. Inset ceiling lights. Heat detector. Radiator. Door leading to:

#### **En-Suite Bathroom**

Velux window to rear with an integrated blind. Fitted white suite comprising of a panelled bath that has a shower attachment above, tiled splash backs to ceiling height and a splash screen. Low level WC. Pedestal wash and basin. Vinyl flooring. Radiator. Extractor fan. Inset ceiling lights.