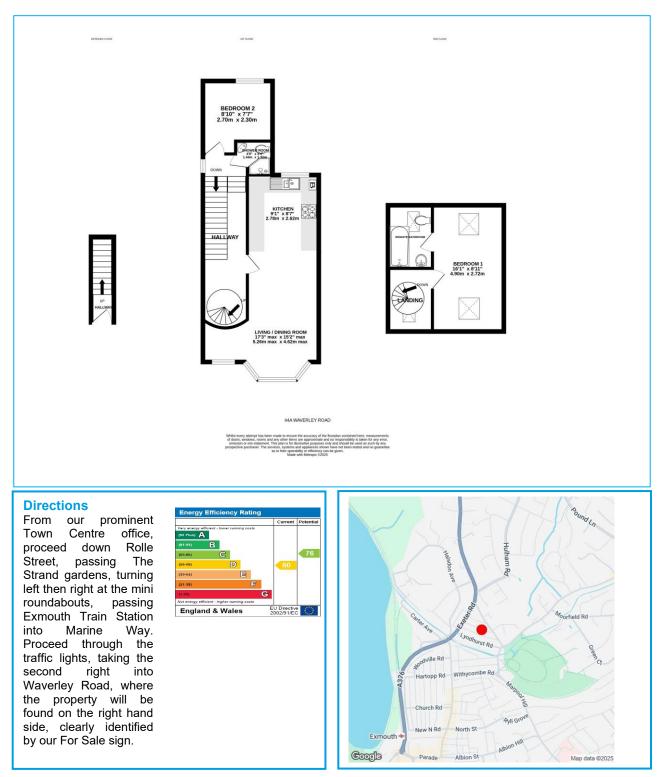

# Kitchen Area 9'1" (2.77m) x 8'7" (2.62m)

Window to rear. Range of floor standing and wall mounted cupboard and drawer storage units with wood effect work surfaces and tiled splash backs above. Built in 4 ring gas hob with an electric oven below and filter hood above. Integrated fridge, freezer, washing machine and dishwasher. Concealed wall mounted gas fired boiler that supplies the gas central heating and domestic hot water. Vinyl flooring. Inset stainless steel one and a half bow sink with a single drainer unit and mixer tap above. Heat detector. Inset ceiling lights. Open to:

## Living / Dining Room 17'3" (5.26m) x 15'2" (4.62m)

L shaped room with a feature curved wall. Large walk in bay window to front, with an additional separate window to front. 2 x Radiators. Inset ceiling lights. Heat detector.

#### Bedroom 2 8'9" (2.67m) x 7'7" (2.31m) Plus Recess Window to rear. Radiator.

# Bedroom 1 16'1" (4.9m) x 8'11" (2.72m)

Good size room that has velux windows to front and rear with integrated blinds. Inset ceiling lights. Heat detector. Radiator. Door leading to:

## Tenure

The property is held a on long lease of 999 years from 2006. The property also enjoys the FREEHOLD to the building. Building insurance contribution is 50/50 with the ground floor apartment. Maintenance is on an ad hoc basis - split 50/50 with the ground floor.

### **Services**

All mains services are connected. Council Tax Band B