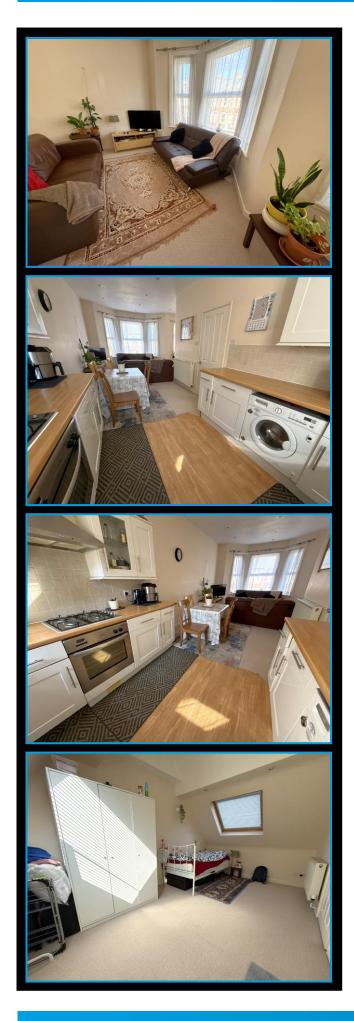

#### **Open Plan Living / Dining / Kitchen**

To the front of the property is a good size, open aspect sociable room. The space comprises of:

# Kitchen Area 9'1" (2.77m) x 8'7" (2.62m)

Window to rear. Range of floor standing and wall mounted cupboard and drawer storage units with wood effect work surfaces and tiled splash backs above. Built in 4 ring gas hob with an electric oven below and filter hood above. Integrated fridge, freezer, washing machine and dishwasher. Concealed wall mounted gas fired boiler that supplies the gas central heating and domestic hot water. Vinyl flooring. Inset stainless steel one and a half bow sink with a single drainer unit and mixer tap above. Heat detector. Inset ceiling lights. Open to:

## Living / Dining Room 17'3" (5.26m) x 15'2" (4.62m)

L shaped room with a feature curved wall. Large walk in bay window to front, with an additional separate window to front. 2 x Radiators. Inset ceiling lights. Heat detector.

#### Bedroom 2 8'9" (2.67m) x 7'7" (2.31m) Plus Recess Window to rear. Radiator.