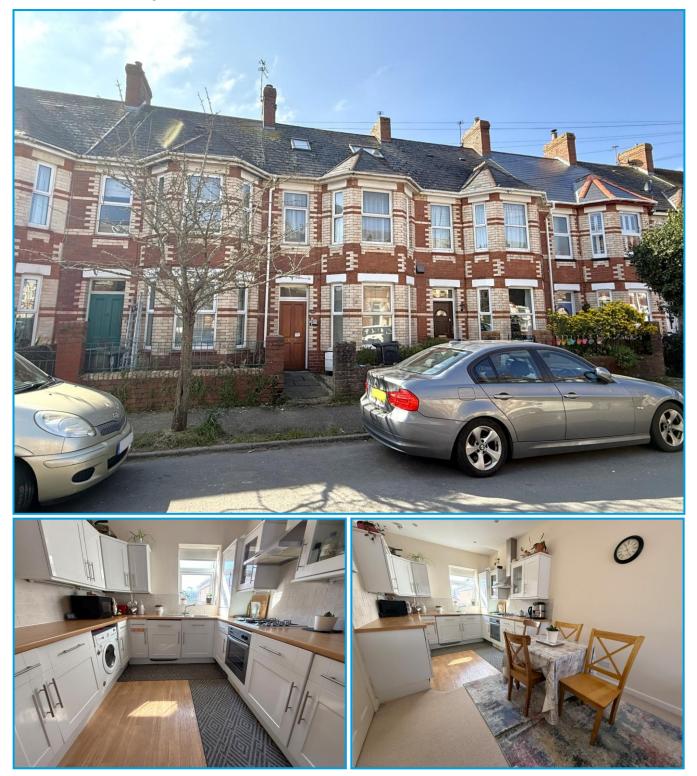

# Offers In Excess of £179,950 44a Waverley Road, Exmouth, EX8 3HJ

2 Bedroom & 2 Bathroom First & Second Floor Maisonette 

 Close To The Town Centre & Local Parks
 Gas Centrally Heated & uPVC Double Glazed
 Open Aspect Living / Dining / Kitchen
 Modern Kitchen With Appliances
 Master Bedroom En-Suite Bathroom
 Modern Shower Room
 Long Lease & Freehold To The Building. NO CHAIN

A pathway provided access to a wooden front entrance door that leads to:

# Kitchen Area 9'1" (2.77m) x 8'7" (2.62m)

Window to rear. Range of floor standing and wall mounted cupboard and drawer storage units with wood effect work surfaces and tiled splash backs above. Built in 4 ring gas hob with an electric oven below and filter hood above. Integrated fridge, freezer, washing machine and dishwasher. Concealed wall mounted gas fired boiler that supplies the gas central heating and domestic hot water. Vinyl flooring. Inset stainless steel one and a half bow sink with a single drainer unit and mixer tap above. Heat detector. Inset ceiling lights. Open to:

## Living / Dining Room 17'3" (5.26m) x 15'2" (4.62m)

L shaped room with a feature curved wall. Large walk in bay window to front, with an additional separate window to front. 2 x Radiators. Inset ceiling lights. Heat detector.