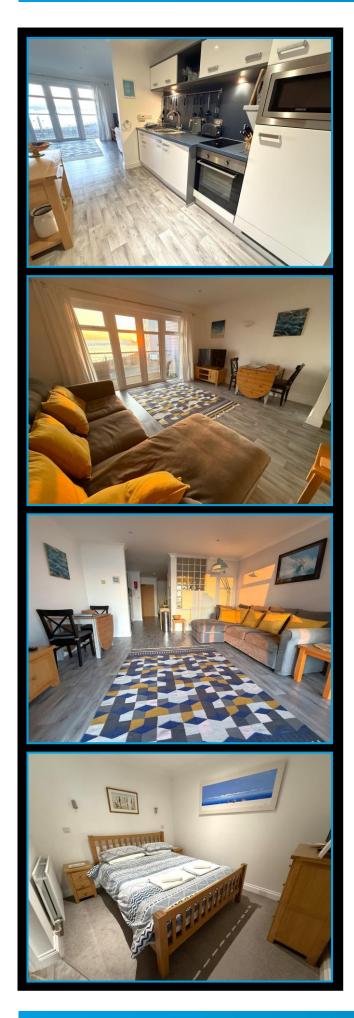

#### Bedroom Area 12'6" (3.81m) Max x 10'4" (3.15m)

Radiator. Inset ceiling lights. Useful, good size built in storage cupboard with hanging rail and shelf over. Open aspect to:

#### Kitchen Area 9'8" (2.95m) x 7'5" (2.26m)

Modern fitted, floor standing and wall mounted cupboard and drawer storage units with roll edged work surfaces and a matching splash back above. Inset, stainless steel, single sink and drainer unit with a mixer tap above. Built in 2 ring electric halogen hob with an electric oven below. Extractor fan. Integrated fridge. Space and plumbing for a washing machine. Wall mounted entry telephone. Inset ceiling lights. Open to the living room and door leading to:

## **Shower Room**

Attractive modern fitted white suite that comprises of a large walk in shower that has attractive tiled splash backs to ceiling height, thermostatically controlled shower that has a rainfall shower head, separate shower attachment and a splash screen. Wash hand basin inset in a vanity unit with storage cupboards beneath. Concealed WC. Extractor fan. Inset ceiling lights. Coved ceiling.

## Living Room 14'11" (4.55m) x 13'0" (3.96m)

A superb, bright and airy room with stunning sea and coastline views overlooking "Pirate Cove" via double opening glazed patio doors, that has windows to each side and that takes full advantage of the outlook. Inset ceiling lights. Wall mounted thermostat control for central heating. The double doors lead out to: