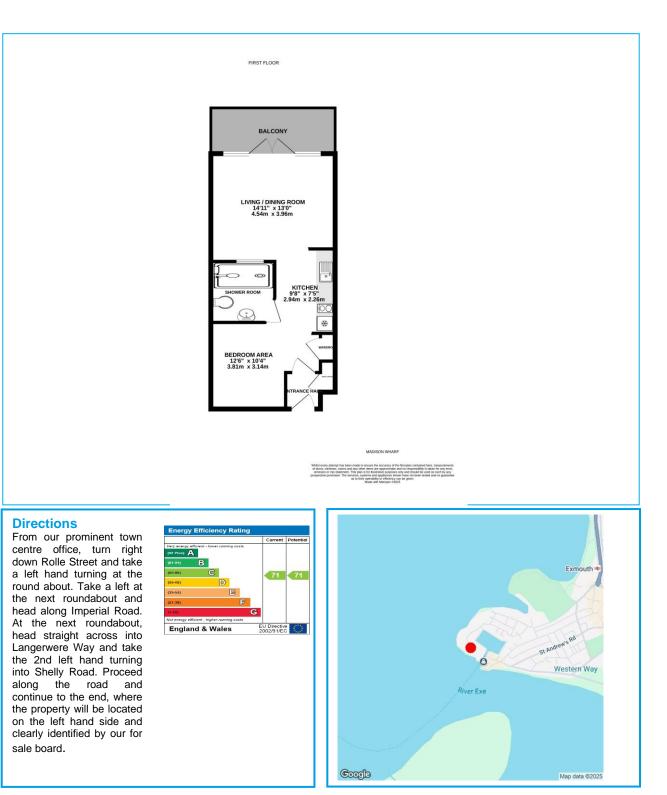

#### First Floor

#### **Entrance Lobby**

Concealed overhead electric meter and fuse box. Built in airing cupboard with water cylinder and slatted shelving. Door giving access to:

#### Bedroom Area 12'6" (3.81m) Max x 10'4" (3.15m)

Radiator. Inset ceiling lights. Useful, good size built in storage cupboard with hanging rail and shelf over. Open aspect to:

#### Kitchen Area 9'8" (2.95m) x 7'5" (2.26m)

Modern fitted, floor standing and wall mounted cupboard and drawer storage units with roll edged work surfaces and a matching splash back above. Inset, stainless steel, single sink and drainer unit with a mixer tap above. Built in 2 ring electric halogen hob with an electric oven below. Extractor fan. Integrated fridge. Space and plumbing for a washing machine. Wall mounted entry telephone. Inset ceiling lights. Open to the living room and door leading to:

## **Shower Room**

Attractive modern fitted white suite that comprises of a large walk in shower that has attractive tiled splash backs to ceiling height, thermostatically controlled shower that has a rainfall shower head, separate shower attachment and a splash screen. Wash hand basin inset in a vanity unit with storage cupboards beneath. Concealed WC. Extractor fan. Inset ceiling lights. Coved ceiling.

## Living Room 14'11" (4.55m) x 13'0" (3.96m)

A superb, bright and airy room with stunning sea and coastline views overlooking "Pirate Cove" via double opening glazed patio doors, that has windows to each side and that takes full advantage of the outlook. Inset ceiling lights. Wall mounted thermostat control for central heating. The double doors lead out to:

## **Balcony**

An fantastic area to relax, unwind and take in the views over "Pirate Cove", Dawlish Warren Spit and the mouth of the Exe Estuary. Glass Balustrades and courtesy lighting.

#### **Tenure**

The property is LEASEHOLD. The property is held on a 125 year lease from 2002. The service charge is £2,263.53 per annum. Ground rent is £391 per annum. The property is managed by Crown Property Management.

## Services

Mains electric, water and drainage are connected. Council tax band C. The property is on a water meter. Super fast

broadband available.