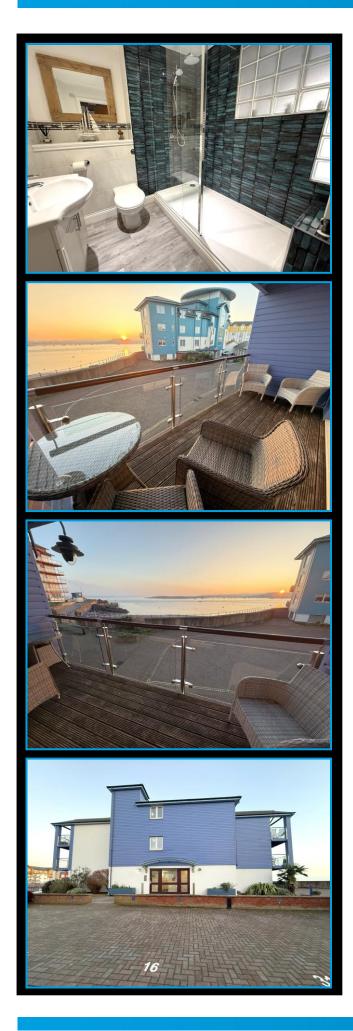

## **Shower Room**

Attractive modern fitted white suite that comprises of a large walk in shower that has attractive tiled splash backs to ceiling height, thermostatically controlled shower that has a rainfall shower head, separate shower attachment and a splash screen. Wash hand basin inset in a vanity unit with storage cupboards beneath. Concealed WC. Extractor fan. Inset ceiling lights. Coved ceiling.

## **Balcony**

An fantastic area to relax, unwind and take in the views over "Pirate Cove", Dawlish Warren Spit and the mouth of the Exe Estuary. Glass Balustrades and courtesy lighting.

#### Parking

The property has the benefit of an allocated parking space which is located to the side of the apartment block.