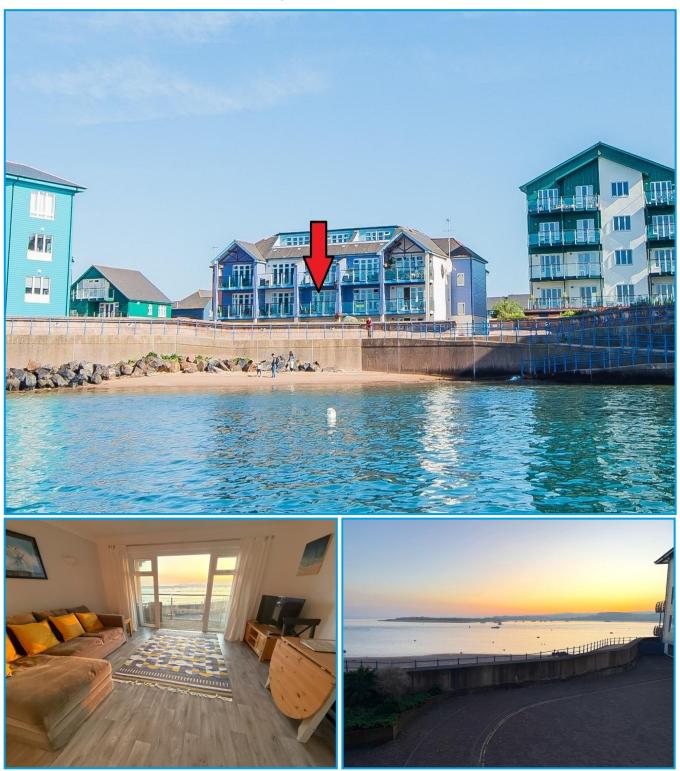

# Guide Price £325,000 16 Madison Wharf, Shelly Road, Exmouth, EX8 1DA

 Open Aspect, 1 Double Bedroom Studio Apartment
Stunning Views Of The Mouth Of The River Exe Estuary
Double Glazed & Electrically Heated
Living Area With Door To The Balcony
Modern Kitchen With Oven and Hob
Bedroom & Modern Shower Room With Large Shower
Southerly Facing Balcony. Allocated Parking
Located In The Sought After Marina Development

## Living Room 14'11" (4.55m) x 13'0" (3.96m)

A superb, bright and airy room with stunning sea and coastline views overlooking "Pirate Cove" via double opening glazed patio doors, that has windows to each side and that takes full advantage of the outlook. Inset ceiling lights. Wall mounted thermostat control for central heating. The double doors lead out to:

## **Balcony**

An fantastic area to relax, unwind and take in the views over "Pirate Cove", Dawlish Warren Spit and the mouth of the Exe Estuary. Glass Balustrades and courtesy lighting.