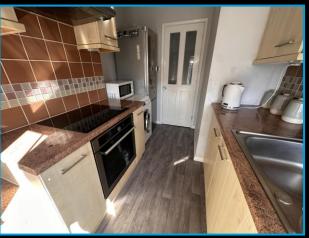

## Kitchen 10'0" (3.05m) x 6'7" (2.01m)

Window to front. Range of cupboard and drawer storage units with roll edged work surfaces and ceramic tiled splashback's. Stainless steel single sink and drainer unit with mixer tap. Built - in 4 ring electric hob with electric oven below and filter hood above. Space and plumbing for washing machine. Further space for freestanding fridge / freezer etc. Radiator. Wall mounted gas fired Combi boiler that supplies the central heating and domestic hot water.