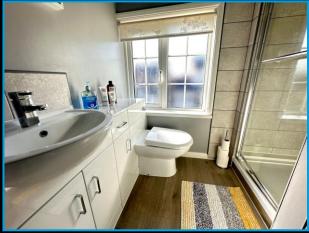

#### **Shower Room**

Obscure uPVC double glazed window to front. Modern fitted white suite of shower cubicle with thermostatically controlled shower unit, including rainfall waterhead and tiling to ceiling height. Low level WC. Vanity wash hand basin. Heated towel rail.