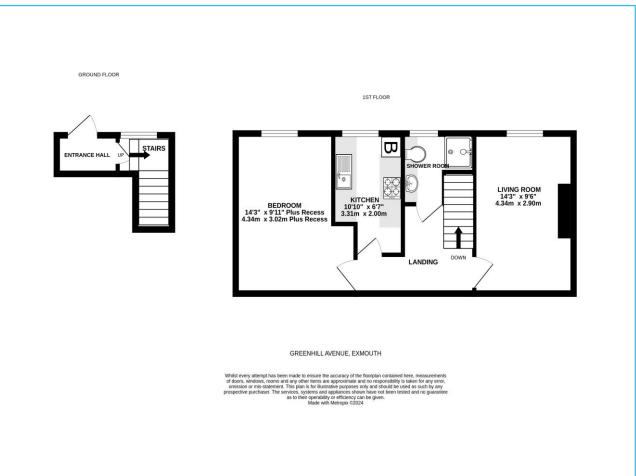

#### **Ground Floor**

Step up to communal front entrance door, beneath pitched and tiled storm canopy, with outside lighting, leading to:

#### **Entrance Porch**

Window to front. Staircase rising to first floor.

#### **First Floor**

## Landing

Access to insulated and part boarded loft space, with 2 Velux windows, via trap door with ladder. Radiator. Smoke alarm. Wall mounted central heating thermostat. Doors leading to all rooms.

# Living Room 14'3" (4.34m) x 9'6" (2.9m) Window to front, Radiator.

## Kitchen 10'0" (3.05m) x 6'7" (2.01m)

Window to front. Range of cupboard and drawer storage units with roll edged work surfaces and ceramic tiled splashback's. Stainless steel single sink and drainer unit with mixer tap. Built - in 4 ring electric hob with electric oven below and filter hood above. Space and plumbing for washing machine. Further space for freestanding fridge / freezer etc. Radiator. Wall mounted gas fired Combi boiler that supplies the central heating and domestic hot water.

## Bedroom 14'3" (4.34m) x 9'11" (3.02m)

Window to front. Radiator.

#### **Shower Room**

Obscure uPVC double glazed window to front. Modern fitted white suite of shower cubicle with thermostatically controlled shower unit, including rainfall waterhead and tiling to ceiling height. Low level WC. Vanity wash hand basin. Heated towel rail.