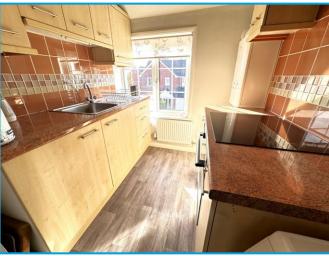

## Kitchen 10'0" (3.05m) x 6'7" (2.01m)

Window to front. Range of cupboard and drawer storage units with roll edged work surfaces and ceramic tiled splashback's. Stainless steel single sink and drainer unit with mixer tap. Built - in 4 ring electric hob with electric oven below and filter hood above. Space and plumbing for washing machine. Further space for freestanding fridge / freezer etc. Radiator. Wall mounted gas fired Combi boiler that supplies the central heating and domestic hot water.