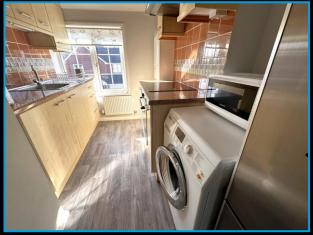

## Kitchen 10'0" (3.05m) x 6'7" (2.01m)

Window to front. Range of cupboard and drawer storage units with roll edged work surfaces and ceramic tiled splashback's. Stainless steel single sink and drainer unit with mixer tap. Built - in 4 ring electric hob with electric oven below and filter hood above. Space and plumbing for washing machine. Further space for freestanding fridge / freezer etc. Radiator. Wall mounted gas fired Combi boiler that supplies the central heating and domestic hot water.