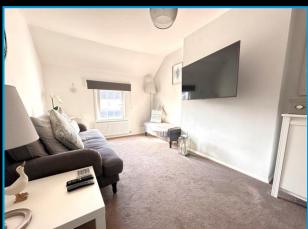

## Offers In Excess Of £169,950 29 Greenhill Avenue, Exmouth, EX8 2LQ







• Immaculate First Floor Flat • Gas Central Heating & Double Glazing • Living Room, Separate Kitchen • 1 Double Bedroom • Modern Fitted Shower Room • In Excess Of 970 Year Lease • Ample On Street Parking • Walking Distance Of Exmouth Town Centre









#### Accommodation

#### **Ground Floor**

Step up to communal front entrance door, beneath pitched and tiled storm canopy, with outside lighting, leading to:

## **Communal Hallway**

Wooden flooring. Entrance door leading to flat.

#### **Entrance Porch**

Window to front. Staircase rising to first floor.

#### **First Floor**

## Landing

Access to insulated and part boarded loft space, with 2 Velux windows, via trap door with ladder. Radiator. Smoke alarm. Wall mounted central heating thermostat. Doors leading to all rooms.

# Living Room 14'3" (4.34m) x 9'6" (2.9m) Window to front, Radiator.

## Kitchen 10'0" (3.05m) x 6'7" (2.01m)

Window to front. Range of cupboard and drawer storage units with roll edged work surfaces and ceramic tiled splashback's. Stainless steel single sin