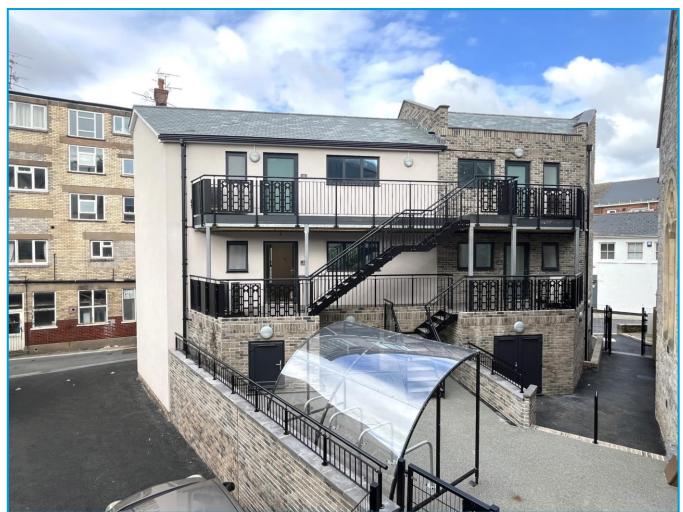

## Guide Price £249,950 1 Bowlinger Court, Queen Street, Exmouth, EX8 1FG

- Brand New Town Centre Apartment Bespoke Development of 19 Individual Apartments
- Walk To Town, Train Station, Seafront & Marina Double Glazing & Air Source Heat Pump Electric Heating ● 1 Bedroom & Shower Room ● Open Plan Living / Dining / Kitchen
  - Integrated Kitchen Appliances 999 Year Lease, Views Over The Strand Gardens

#### Location

Bowlinger Court, Tower Street is situated within the heart of Exmouth Town Centre, overlooking The Strand Gardens and within walking distance of Exmouth Seafront, Marina, Train Station and Manor Gardens.

## **Property**

Apartment 1 Bowlinger Court is a 1 bedroom, first floor apartment that is situated in the block of 4 that's overlooking The Strand gardens. Benefits of the property include:

Kitchens - integrated oven, hob, washer / dryer, fridge & freezers in all apartments plus dishwasher in the 2 bedroom apartments.

Lift and stair access to all floors in main Tower Street block

All apartments will benefit from:

Air source heat pumps (electric)
Under floor heating
Aluminium window frames
999 year lease
Service charge will be c. £1,500 to £2,000 per annum