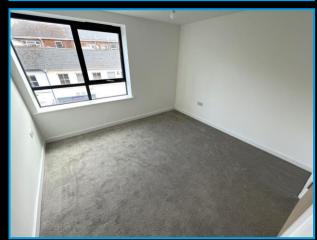

## Bedroom 10'7" (3.23m) x 10'6" (3.2m)

Window to side. Fitted carpet with under floor heating. Door leading to store cupboard that houses the trip switch fuse box and hot water cylinder.