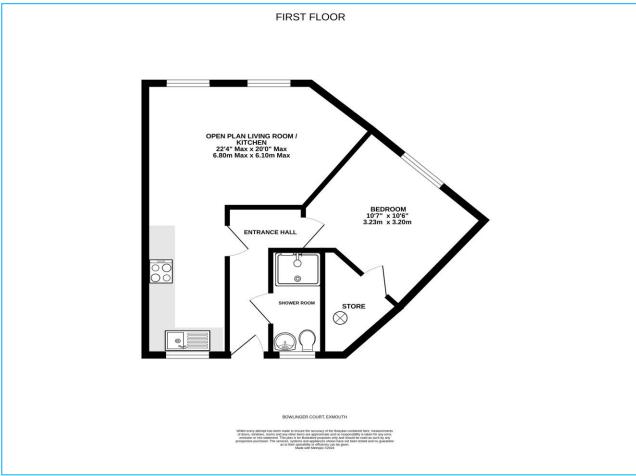

#### **Dimensions**

## **First Floor**

Own front entrance door leading to:

#### **Entrance Hall**

Karndean flooring. Doors leading to all rooms.

# Open Plan Living Room / Kitchen 22'4" (6.81m) Max x 20'0" (6.1m) Max

Dual aspect having window to rear and 2 windows to front overlooking The Strand Gardens. Good range of cupboard and drawer storage units with roll edged work surfaces and matching upstands. Stainless steel one and a half bowl sink with single drainer unit and mixer tap. Built - in 4 ring electric hob with eye level electric oven opposite. Integrated fridge, freezer and washer / dryer. Karndean flooring with under floor heating.

## Bedroom 10'7" (3.23m) x 10'6" (3.2m)

Window to side. Fitted carpet with under floor heating. Door leading to store cupboard that houses the trip switch fuse box and hot water cylinder.

## **Shower Room**

Obscure glazed window to rear. Brand new suite comprising double shower cubicle with thermostatically controlled shower unit, Concealed cistern WC. Vanity wash hand basin. Heated towel rail.