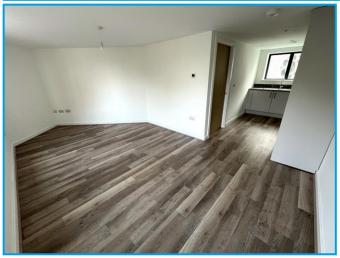

#### **Entrance Hall**

Karndean flooring. Doors leading to all rooms.

# Open Plan Living Room / Kitchen 22'4" (6.81m) Max x 20'0" (6.1m) Max

Dual aspect having window to rear and 2 windows to front overlooking The Strand Gardens. Good range of cupboard and drawer storage units with roll edged work surfaces and matching upstands. Stainless steel one and a half bowl sink with single drainer unit and mixer tap. Built - in 4 ring electric hob with eye level electric oven opposite. Integrated fridge, freezer and washer / dryer. Karndean flooring with under floor heating.