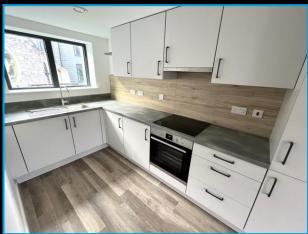

## **Property**

Apartment 1 Bowlinger Court is a 1 bedroom, first floor apartment that is situated in the block of 4 that's overlooking The Strand gardens. Benefits of the property include:

Kitchens - integrated oven, hob, washer / dryer, fridge & freezers in all apartments plus dishwasher in the 2 bedroom apartments.

# Open Plan Living Room / Kitchen 22'4" (6.81m) Max x 20'0" (6.1m) Max

Dual aspect having window to rear and 2 windows to front overlooking The Strand Gardens. Good range of cupboard and drawer storage units with roll edged work surfaces and matching upstands. Stainless steel one and a half bowl sink with single drainer unit and mixer tap. Built - in 4 ring electric hob with eye level electric oven opposite. Integrated fridge, freezer and washer / dryer. Karndean flooring with under floor heating.