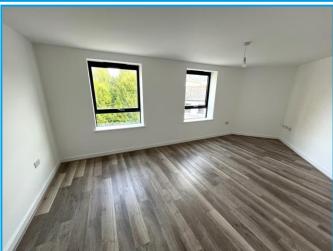

# Open Plan Living Room / Kitchen 22'4" (6.81m) Max x 20'0" (6.1m) Max

Dual aspect having window to rear and 2 windows to front overlooking The Strand Gardens. Good range of cupboard and drawer storage units with roll edged work surfaces and matching upstands. Stainless steel one and a half bowl sink with single drainer unit and mixer tap. Built - in 4 ring electric hob with eye level electric oven opposite. Integrated fridge, freezer and washer / dryer. Karndean flooring with under floor heating.