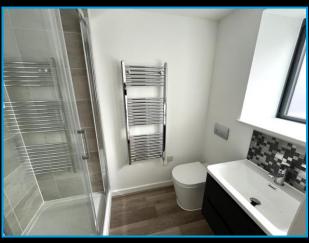

## **Shower Room**

Obscure glazed window to rear. Brand new suite comprising double shower cubicle with thermostatically controlled shower unit, Concealed cistern WC. Vanity wash hand basin. Heated towel rail.