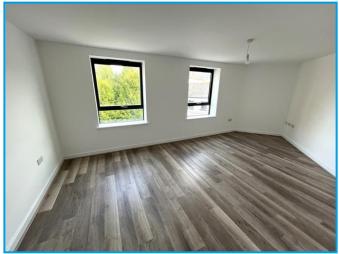

## Bedroom 10'7" (3.23m) x 10'6" (3.2m)

Window to side. Fitted carpet with under floor heating. Door leading to store cupboard that houses the trip switch fuse box and hot water cylinder.