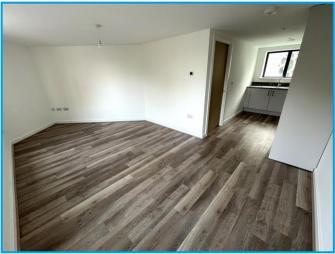

# Open Plan Living Room / Kitchen 22'4" (6.81m) Max x 20'0" (6.1m) Max

Dual aspect having window to rear and 2 windows to front overlooking The Strand Gardens. Good range of cupboard and drawer storage units with roll edged work surfaces and matching upstands. Stainless steel one and a half bowl sink with single drainer unit and mixer tap. Built - in 4 ring electric hob with eye level electric oven opposite. Integrated fridge, freezer and washer / dryer. Karndean flooring with under floor heating.