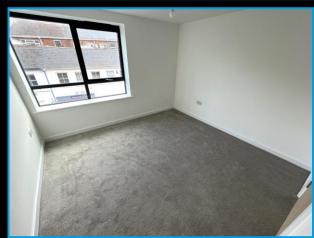

## Bedroom 10'7" (3.23m) x 10'6" (3.2m)

Window to side. Fitted carpet with under floor heating. Door leading to store cupboard that houses the trip switch fuse box and hot water cylinder.