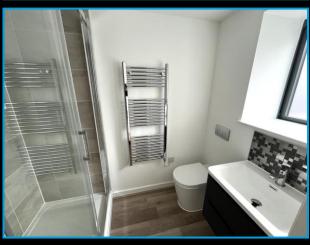

## **Shower Room**

Obscure glazed window to rear. Brand new suite comprising double shower cubicle with thermostatically controlled shower unit, Concealed cistern WC. Vanity wash hand basin. Heated towel rail.