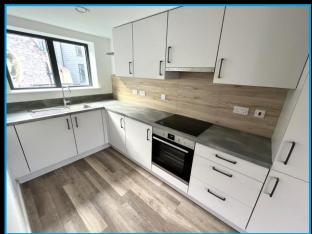

# Open Plan Living Room / Kitchen 22'4" (6.81m) Max x 20'0" (6.1m) Max

Dual aspect having window to rear and 2 windows to front overlooking The Strand Gardens. Good range of cupboard and drawer storage units with roll edged work surfaces and matching upstands. Stainless steel one and a half bowl sink with single drainer unit and mixer tap. Built - in 4 ring electric hob with eye level electric oven opposite. Integrated fridge, freezer and washer / dryer. Karndean flooring with under floor heating.