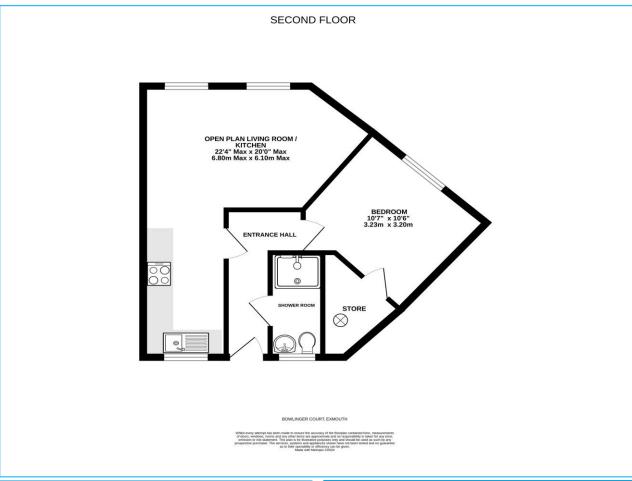

## **Second Floor**

Own front entrance door leading to:

#### **Entrance Hall**

Karndean flooring. Doors leading to all rooms.

# Open Plan Living Room / Kitchen 22'4" (6.81m) Max x 20'0" (6.1m) Max

Dual aspect having window to rear and 2 windows to front overlooking The Strand Gardens. Good range of cupboard and drawer storage units with roll edged work surfaces and matching upstands. Stainless steel one and a half bowl sink with single drainer unit and mixer tap. Built - in 4 ring electric hob with eye level electric oven opposite. Integrated fridge, freezer and washer / dryer. Karndean flooring with under floor heating.

## Bedroom 10'7" (3.23m) x 10'6" (3.2m)

Window to side. Fitted carpet with under floor heating. Door leading to store cupboard that houses the trip switch fuse box and hot water cylinder.

## **Shower Room**

Obscure glazed window to rear. Brand new suite comprising double shower cubicle with thermostatically controlled shower unit, Concealed cistern WC. Vanity wash hand basin. Heated towel rail.