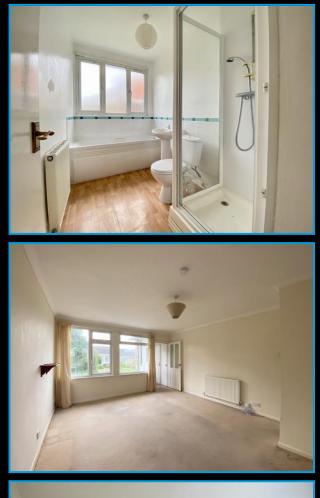

## Inner Hall

Doors to:

Bedroom 1 14'3" (4.34m) Into Recess x 9'7" (2.92m) Double glazed window to the front. Radiator. Built-in wardrobe.

#### Bedroom 2 9'10" (3m) x 9'7" (2.92m)

2 double glazed windows to the rear. Radiator. Built-in wardrobe/storage cupboard.

#### Bathroom/Shower Room/WC

Double glazed window to the rear. White suite comprising panelled bath. Tiled splash back. Pedestal wash basin. Close-coupled WC. Glazed shower cubicle with built-in shower. Radiator. Hatch to roof space.