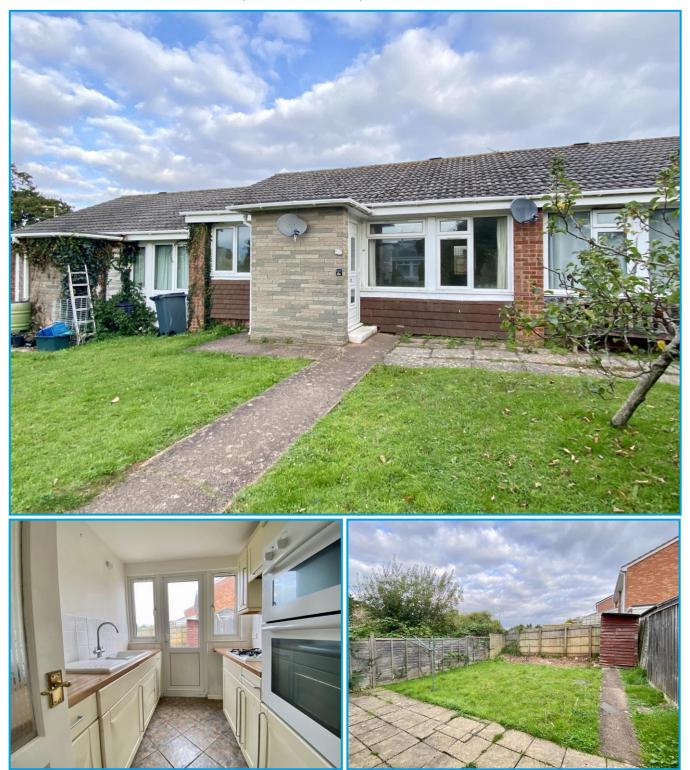

# Guide Price £240,000 30 Travershes Close, Exmouth, EX8 3LH

 2 Bedroom Terraced Bungalow • Tucked Away Location With Access To Local Facilities
 • Lounge/Dining Room • Kitchen With Integrated Appliances • Bathroom With Bath And Separate Shower Cubicle • Gardens Front And Rear • Parking Via Separate Negotiation

### Lounge/Dining Room 17'0" (5.18m) x 12'0" (3.66m)

2 double glazed windows to the front. TV aerial point. Telephone point. Radiator. Door to inner hallway and door to:

#### Kitchen 8'10" (2.69m) x 6'11" (2.11m)

2 Double glazed windows and door to the rear. Range of base cupboard and drawer units. Matching eye level units. One and a half bowl sink unit. Roll edge worktop surface. Tiled splash back. Integrated double oven, 4 ring gas hob with cooker hood over, washing machine and fridge/freezer. Gas fired boiler supplying domestic hot water and central heating.

#### Externally

To the front of the property is an area of lawned garden. The rear garden is enclosed and comprises a paved patio with a lawned area beyond. Timber storage shed.