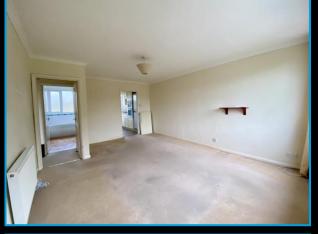

### Lounge/Dining Room 17'0" (5.18m) x 12'0" (3.66m)

2 double glazed windows to the front. TV aerial point. Telephone point. Radiator. Door to inner hallway and door to:

## Inner Hall

Doors to:

Bedroom 1 14'3" (4.34m) Into Recess x 9'7" (2.92m) Double glazed window to the front. Radiator. Built-in wardrobe.