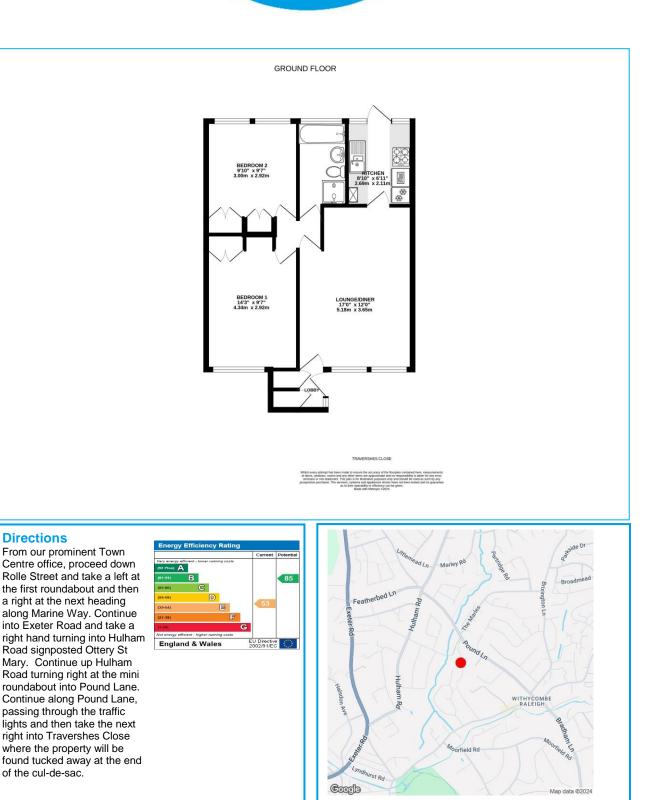

### Lounge/Dining Room 17'0" (5.18m) x 12'0" (3.66m)

2 double glazed windows to the front. TV aerial point. Telephone point. Radiator. Door to inner hallway and door to:

#### Kitchen 8'10" (2.69m) x 6'11" (2.11m)

2 Double glazed windows and door to the rear. Range of base cupboard and drawer units. Matching eye level units. One and a half bowl sink unit. Roll edge worktop surface. Tiled splash back. Integrated double oven, 4 ring gas hob with cooker hood over, washing machine and fridge/freezer. Gas fired boiler supplying domestic hot water and central heating.

## Inner Hall

Doors to:

Bedroom 1 14'3" (4.34m) Into Recess x 9'7" (2.92m) Double glazed window to the front. Radiator. Built-in wardrobe.

#### Bedroom 2 9'10" (3m) x 9'7" (2.92m)

2 double glazed windows to the rear. Radiator. Built-in wardrobe/storage cupboard.

#### Bathroom/Shower Room/WC

Double glazed window to the rear. White suite comprising panelled bath. Tiled splash back. Pedestal wash basin. Close-coupled WC. Glazed shower cubicle with built-in shower. Radiator. Hatch to roof space.