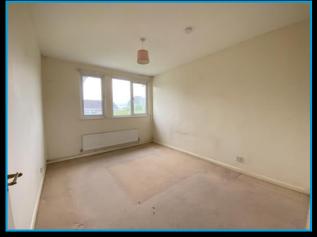

#### Bedroom 2 9'10" (3m) x 9'7" (2.92m)

2 double glazed windows to the rear. Radiator. Built-in wardrobe/storage cupboard.