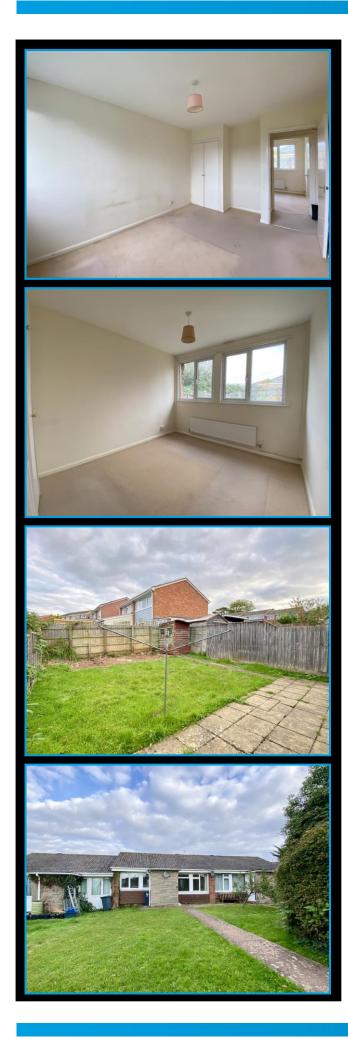

### Lounge/Dining Room 17'0" (5.18m) x 12'0" (3.66m)

2 double glazed windows to the front. TV aerial point. Telephone point. Radiator. Door to inner hallway and door to:

#### Kitchen 8'10" (2.69m) x 6'11" (2.11m)

2 Double glazed windows and door to the rear. Range of base cupboard and drawer units. Matching eye level units. One and a half bowl sink unit. Roll edge worktop surface. Tiled splash back. Integrated double oven, 4 ring gas hob with cooker hood over, washing machine and fridge/freezer. Gas fired boiler supplying domestic hot water and central heating.

## Inner Hall

Doors to:

Bedroom 1 14'3" (4.34m) Into Recess x 9'7" (2.92m) Double glazed window to the front. Radiator. Built-in wardrobe.

#### Bedroom 2 9'10" (3m) x 9'7" (2.92m)

2 double glazed windows to the rear. Radiator. Built-in wardrobe/storage cupboard.

#### Externally

To the front of the property is an area of lawned garden. The rear garden is enclosed and comprises a paved patio with a lawned area beyond. Timber storage shed.