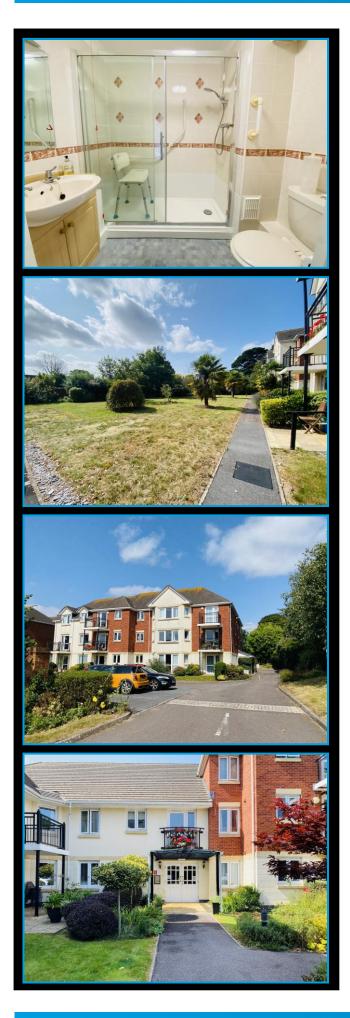

## **Shower Room/WC**

Well appointed with a double size shower cubicle with glazed shower screen. Fitted shower. Tiled splash backs. Wash hand basin with cupboard below and mirror with shaver/light point over. WC. Electric fan heater. Extractor fan. Heated towel rail. Alarm pull cord.

#### Externally

There are delightful mature, well tended communal grounds for residents to enjoy. To the rear is a resident's parking area (subject to availability) and additional visitors parking.

#### **Communal Facilites**

Bronte Court residents have use of a residents lounge, storage and laundry facilities, a guest suite for visitors and a covered buggy area.