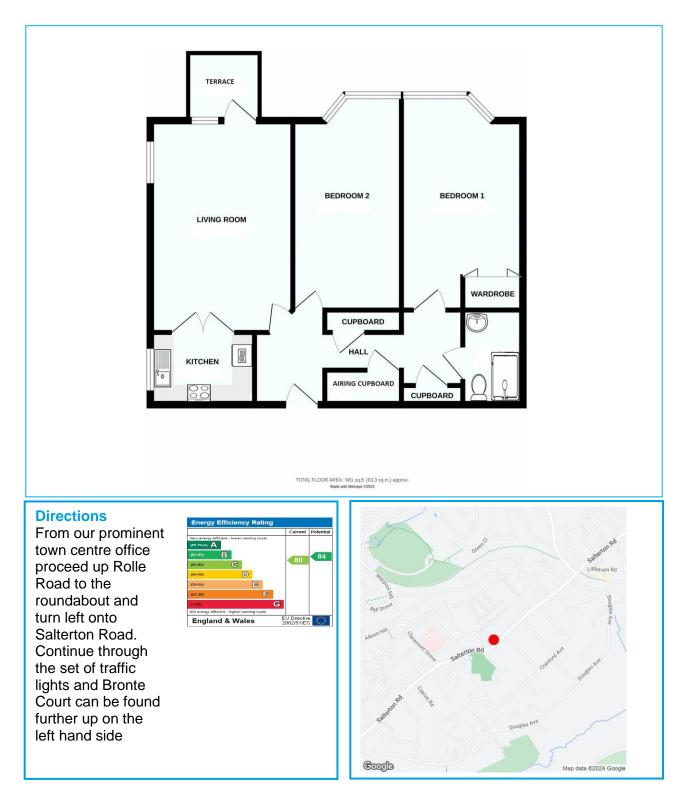

#### Hallway

A spacious hallway with built-in storage cupboard. Further built-in cupboard housing the meters. Airing cupboard with modern electric water heater. Electric storage heater. Alarm pull cord. Doors to:

# Living Room 16'10" (5.13m) x 11'3" (3.43m)

A bright and airy dual aspect room with double glazed window to the side. Double glazed door opening onto a covered terrace with views of the front communal gardens. Fireplace housing electric coal effect fire. TV aerial point. Telephone point. Electric storage heater. Alarm pull cord. Twin glazed doors to:

## Kitchen 8'11" (2.72m) x 5'9" (1.75m)

Double glazed window to the side. Modern range of base cupboard and drawer units with eye level units over. Concealed lighting below. Integrated electric oven.and inset electric hob. Integrated fridge and freezer. Work top surfaces wil tiled splash back and inset single drainer sink unit. Electric wall heater. Alarm pull cord.

## Bedroom 1 17'11" (5.46m) Into Bay x 9'7" (2.92m)

Double glazed bay window to the front. Built-in mirror fronted wardrobe/storage cupboard. TV aerial point. Telephone point. Electric storage heater.

Bedroom 2 16'1" (4.9m) Max x 8'6" (2.59m) Double glazed bay window to the front.Electric storage heater. Alarm pull cord.

## **Shower Room/WC**

Well appointed with a double size shower cubicle with glazed shower screen. Fitted shower. Tiled splash backs. Wash hand basin with cupboard below and mirror with shaver/light point over. WC. Electric fan heater. Extractor fan. Heated towel rail. Alarm pull cord.

#### Tenure

The property is LEASEHOLD and we understand the property is held on a 125 year lease from 2007. We understand the Service Charge is £5650.65 per annum to include building insurance. Ground Rent is currently £495 per annum.