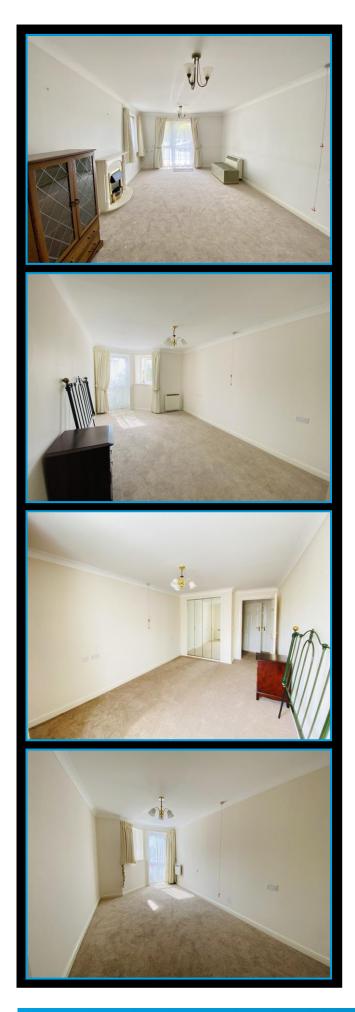

# Living Room 16'10" (5.13m) x 11'3" (3.43m)

A bright and airy dual aspect room with double glazed window to the side. Double glazed door opening onto a covered terrace with views of the front communal gardens. Fireplace housing electric coal effect fire. TV aerial point. Telephone point. Electric storage heater. Alarm pull cord. Twin glazed doors to:

## Bedroom 1 17'11" (5.46m) Into Bay x 9'7" (2.92m)

Double glazed bay window to the front. Built-in mirror fronted wardrobe/storage cupboard. TV aerial point. Telephone point. Electric storage heater.

Bedroom 2 16'1" (4.9m) Max x 8'6" (2.59m) Double glazed bay window to the front.Electric storage heater. Alarm pull cord.