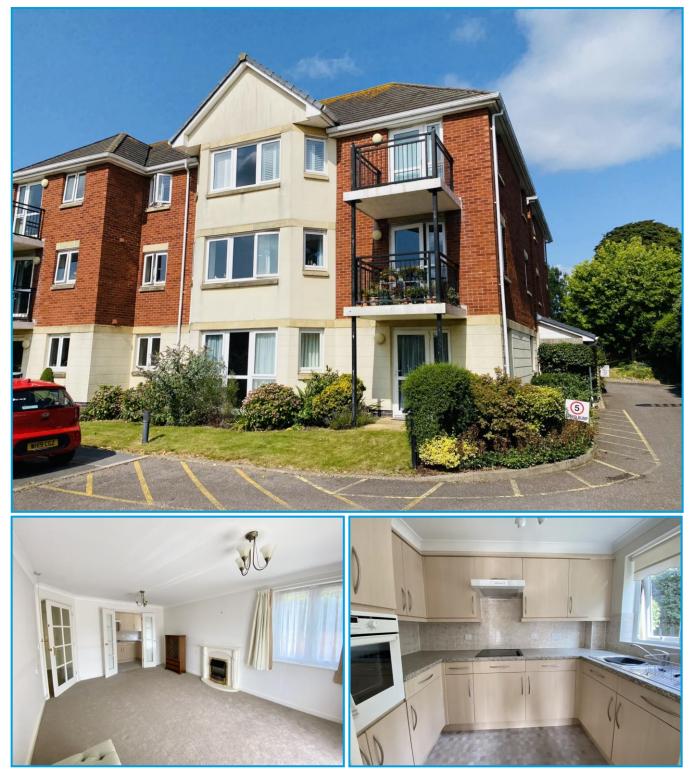

# Offers in Excess of £180,000 Flat 2, Bronte Court, Salterton Road, Exmouth, EX8 2DW

Very Well Presented 2 Double Bedroom GROUND FLOOR Retirement Flat 

 Recently Re-Carpeted And Former The Show Flat
 Bright And Airy Living Room
 Modern Kitchen With Oven,
 Hob, Fridge And Freezer
 Modern Shower Room/WC
 Private Front Access Onto A Small Terrace Area
 24 Hour Emergency Care Line
 NO ONWARD CHAIN

#### **Communal Entrance**

Communal security door leading into the ground floor giving access to the main residents lounge and other facilities. Private entrance door to:

# Living Room 16'10" (5.13m) x 11'3" (3.43m)

A bright and airy dual aspect room with double glazed window to the side. Double glazed door opening onto a covered terrace with views of the front communal gardens. Fireplace housing electric coal effect fire. TV aerial point. Telephone point. Electric storage heater. Alarm pull cord. Twin glazed doors to:

## Kitchen 8'11" (2.72m) x 5'9" (1.75m)

Double glazed window to the side. Modern range of base cupboard and drawer units with eye level units over. Concealed lighting below. Integrated electric oven.and inset electric hob. Integrated fridge and freezer. Work top surfaces wil tiled splash back and inset single drainer sink unit. Electric wall heater. Alarm pull cord.